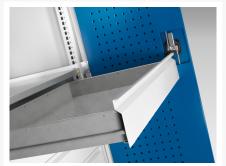

### **Additional Information**

| Drawer type                  | Internal               |
|------------------------------|------------------------|
| Drawer load capacity         | 75 kg                  |
| Drawer height 1              | 125mm                  |
| Drawer 1 Internal Dimensions | 1175mm x 525mm x 105mm |
| Drawer 2 Internal Dimensions | 1175mm x 525mm x 105mm |
| Door type                    | Perfo                  |
| Shelf load capacity          | 160kg                  |
| Width                        | 1300                   |
| Depth                        | 650                    |
| Height                       | 1000                   |
| Customs tariff number        | 94032080               |
| Product material             | Sheet steel            |
| Product surface              | Powder coated          |