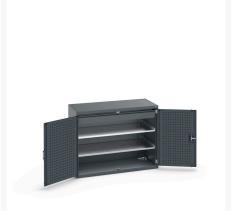

### **Short Description**

cubio cupboard with perfo doors, 2 shelves, 1 drawer WxDxH: 1300x650x1000mm

## **Product Options**

| Colour: | Anthracite grey / Anthracite grey |
|---------|-----------------------------------|
| Colour. | And mache grey / And mache grey   |
|         | Light grey / Anthracite grey      |
|         | Light grey / Gentian blue         |
|         | Light grey / Light grey           |
|         | Light grey / Crimson red          |