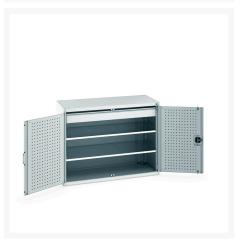

### **Short Description**

cubio cupboard with perfo doors, 2 shelves, 1 drawer WxDxH: 1300x650x1000mm

## **Product Options**

| Colour: | Anthracite grey / Anthracite grey |
|---------|-----------------------------------|
| Colour. | And mache grey / And mache grey   |
|         | Light grey / Anthracite grey      |
|         | Light grey / Gentian blue         |
|         | Light grey / Light grey           |
|         | Light grey / Crimson red          |