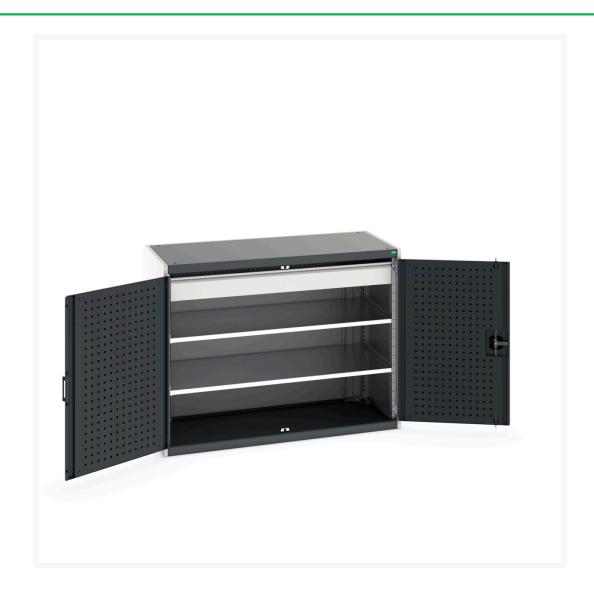

### **Short Description**

cubio cupboard with perfo doors, 2 shelves, 1 drawer WxDxH: 1300x650x1000mm

### **Additional Information**

| Drawer type                  | Internal               |
|------------------------------|------------------------|
| Drawer load capacity         | 75 kg                  |
| Drawer height 1              | 125mm                  |
| Drawer 1 Internal Dimensions | 1175mm x 525mm x 105mm |
| Drawer 2 Internal Dimensions | 1175mm x 525mm x 105mm |
| Door type                    | Perfo                  |
| Shelf load capacity          | 160kg                  |
| Width                        | 1300                   |
| Depth                        | 650                    |
| Height                       | 1000                   |
| Customs tariff number        | 94032080               |
| Product material             | Sheet steel            |
| Product surface              | Powder coated          |