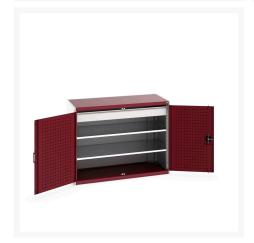

### **Short Description**

cubio cupboard with perfo doors, 2 shelves, 1 drawer WxDxH: 1300x650x1000mm

## **Product Options**

| Colour: | Anthracite grey / Anthracite grey |
|---------|-----------------------------------|
| Colour. | And mache grey / And mache grey   |
|         | Light grey / Anthracite grey      |
|         | Light grey / Gentian blue         |
|         | Light grey / Light grey           |
|         | Light grey / Crimson red          |