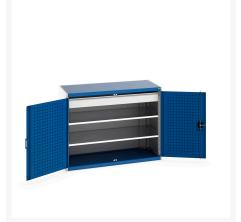

### **Short Description**

cubio cupboard with perfo doors, 2 shelves, 1 drawer WxDxH: 1300x650x1000mm

### **Additional Information**

| Drawer type                  | Internal               |
|------------------------------|------------------------|
| Drawer load capacity         | 75 kg                  |
| Drawer height 1              | 125mm                  |
| Drawer 1 Internal Dimensions | 1175mm x 525mm x 105mm |
| Drawer 2 Internal Dimensions | 1175mm x 525mm x 105mm |
| Door type                    | Perfo                  |
| Shelf load capacity          | 160kg                  |
| Width                        | 1300                   |
| Depth                        | 650                    |
| Height                       | 1000                   |
| Customs tariff number        | 94032080               |
| Product material             | Sheet steel            |
| Product surface              | Powder coated          |