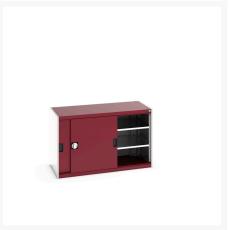

### **Short Description**

cubio cupboard with sliding doors & 2 shelves WxDxH: 1300x650x800mm

### **Product Images**

### **Additional Information**

| Door type             | Sliding       |
|-----------------------|---------------|
| Door height 1         | 925 mm        |
| Shelf load capacity   | 160kg         |
| Width                 | 1300          |
| Depth                 | 650           |
| Height                | 800           |
| Customs tariff number | 94032080      |
| Product material      | Sheet steel   |
| Product surface       | Powder coated |