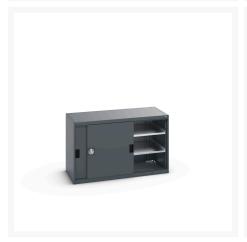

### **Short Description**

cubio cupboard with sliding doors & 2 shelves WxDxH: 1300x650x800mm

## **Product Options**

| Colour: | Anthracite grey / Anthracite grey |
|---------|-----------------------------------|
|         | Light grey / Anthracite grey      |
|         | Light grey / Gentian blue         |
|         | Light grey / Light grey           |
|         | Light grey / Crimson red          |