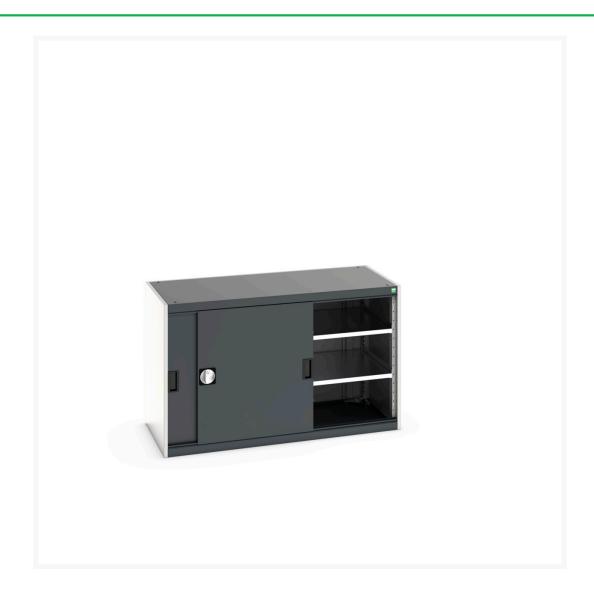

### **Short Description**

cubio cupboard with sliding doors & 2 shelves WxDxH: 1300x650x800mm

### **Additional Information**

| Door type             | Sliding       |
|-----------------------|---------------|
| Door height 1         | 925 mm        |
| Shelf load capacity   | 160kg         |
| Width                 | 1300          |
| Depth                 | 650           |
| Height                | 800           |
| Customs tariff number | 94032080      |
| Product material      | Sheet steel   |
| Product surface       | Powder coated |