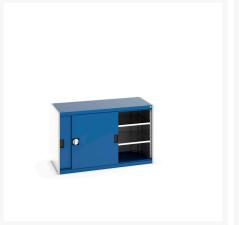

### **Short Description**

cubio cupboard with sliding doors & 2 shelves WxDxH: 1300x650x800mm

## **Product Options**

| Colour: | Anthracite grey / Anthracite grey |
|---------|-----------------------------------|
|         | Light grey / Anthracite grey      |
|         | Light grey / Gentian blue         |
|         | Light grey / Light grey           |
|         | Light grey / Crimson red          |