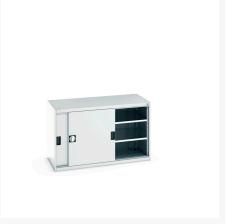

### **Short Description**

cubio cupboard with sliding doors & 2 shelves WxDxH: 1300x650x800mm

## **Product Options**

| Colour: | Anthracite grey / Anthracite grey |
|---------|-----------------------------------|
|         | Light grey / Anthracite grey      |
|         | Light grey / Gentian blue         |
|         | Light grey / Light grey           |
|         | Light grey / Crimson red          |