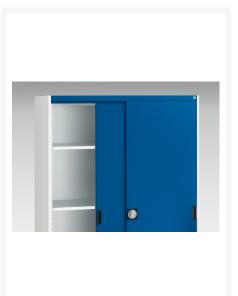

### **Short Description**

cubio cupboard with sliding doors & 2 shelves WxDxH: 1300x650x800mm

## **Product Options**

| Colour: | Anthracite grey / Anthracite grey |
|---------|-----------------------------------|
|         | Light grey / Anthracite grey      |
|         | Light grey / Gentian blue         |
|         | Light grey / Light grey           |
|         | Light grey / Crimson red          |