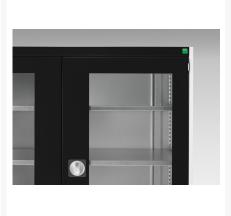

### **Short Description**

cubio cupboard with window doors & 4 shelves WxDxH: 1300x650x2000mm

### **Additional Information**

| Door type             | Window        |
|-----------------------|---------------|
| Door height 1         | 1925 mm       |
| Shelf load capacity   | 160kg         |
| Width                 | 1300          |
| Depth                 | 650           |
| Height                | 2000          |
| Customs tariff number | 94032080      |
| Product material      | Sheet steel   |
| Product surface       | Powder coated |