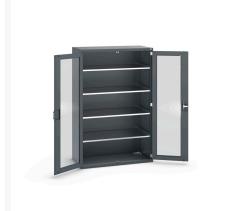

### **Short Description**

cubio cupboard with window doors & 4 shelves WxDxH: 1300x650x2000mm

### **Additional Information**

| Door type             | Window        |
|-----------------------|---------------|
| Door height 1         | 1925 mm       |
| Shelf load capacity   | 160kg         |
| Width                 | 1300          |
| Depth                 | 650           |
| Height                | 2000          |
| Customs tariff number | 94032080      |
| Product material      | Sheet steel   |
| Product surface       | Powder coated |