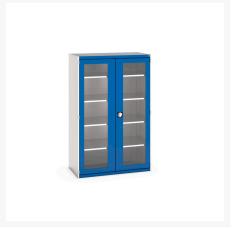

### **Short Description**

cubio cupboard with window doors & 4 shelves WxDxH: 1300x650x2000mm

### **Additional Information**

| Door type             | Window        |
|-----------------------|---------------|
| Door height 1         | 1925 mm       |
| Shelf load capacity   | 160kg         |
| Width                 | 1300          |
| Depth                 | 650           |
| Height                | 2000          |
| Customs tariff number | 94032080      |
| Product material      | Sheet steel   |
| Product surface       | Powder coated |

## **Product Options**

| Colour: | Anthracite grey / Anthracite grey |
|---------|-----------------------------------|
|         | Light grey / Anthracite grey      |
|         | Light grey / Gentian blue         |
|         | Light grey / Light grey           |
|         | Light grey / Crimson red          |