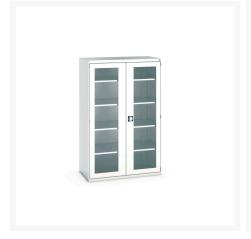

### **Short Description**

cubio cupboard with window doors & 4 shelves WxDxH: 1300x650x2000mm

### **Additional Information**

| Door type             | Window        |
|-----------------------|---------------|
| Door height 1         | 1925 mm       |
| Shelf load capacity   | 160kg         |
| Width                 | 1300          |
| Depth                 | 650           |
| Height                | 2000          |
| Customs tariff number | 94032080      |
| Product material      | Sheet steel   |
| Product surface       | Powder coated |

## **Product Options**

| Colour: | Anthracite grey / Anthracite grey |
|---------|-----------------------------------|
|         | Light grey / Anthracite grey      |
|         | Light grey / Gentian blue         |
|         | Light grey / Light grey           |
|         | Light grey / Crimson red          |