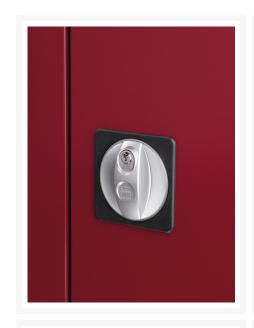

## **Product Options**

| Colour: | Anthracite grey / Anthracite grey |
|---------|-----------------------------------|
|         | Light grey / Anthracite grey      |
|         | Light grey / Gentian blue         |
|         | Light grey / Light grey           |
|         | Light grey / Crimson red          |