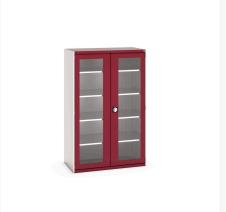

### **Short Description**

cubio cupboard with window doors & 4 shelves WxDxH: 1300x650x2000mm

### **Additional Information**

| Door type             | Window        |
|-----------------------|---------------|
| Door height 1         | 1925 mm       |
| Shelf load capacity   | 160kg         |
| Width                 | 1300          |
| Depth                 | 650           |
| Height                | 2000          |
| Customs tariff number | 94032080      |
| Product material      | Sheet steel   |
| Product surface       | Powder coated |

## **Product Options**

| Colour: | Anthracite grey / Anthracite grey |
|---------|-----------------------------------|
|         | Light grey / Anthracite grey      |
|         | Light grey / Gentian blue         |
|         | Light grey / Light grey           |
|         | Light grey / Crimson red          |