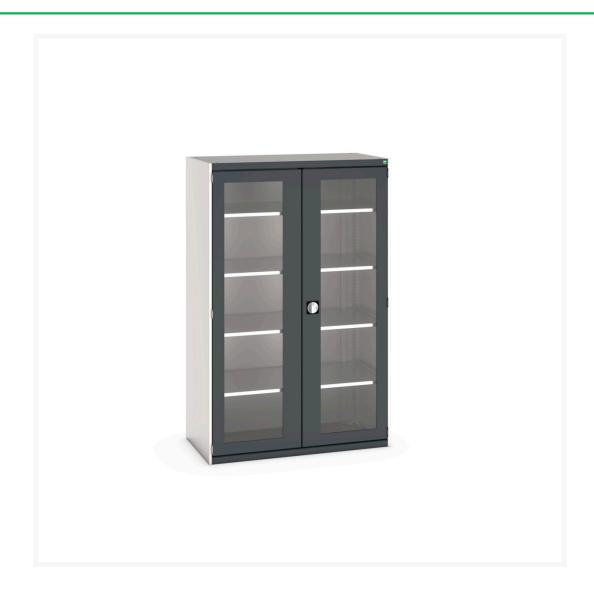

### **Short Description**

cubio cupboard with window doors & 4 shelves WxDxH: 1300x650x2000mm

### **Additional Information**

| Door type             | Window        |
|-----------------------|---------------|
| Door height 1         | 1925 mm       |
| Shelf load capacity   | 160kg         |
| Width                 | 1300          |
| Depth                 | 650           |
| Height                | 2000          |
| Customs tariff number | 94032080      |
| Product material      | Sheet steel   |
| Product surface       | Powder coated |