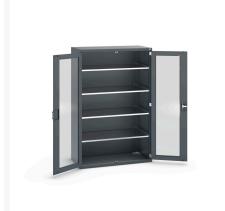

### **Short Description**

cubio cupboard with window doors & 4 shelves WxDxH: 1300x650x2000mm

### **Additional Information**

| Door type             | Window        |
|-----------------------|---------------|
| Door height 1         | 1925 mm       |
| Shelf load capacity   | 160kg         |
| Width                 | 1300          |
| Depth                 | 650           |
| Height                | 2000          |
| Customs tariff number | 94032080      |
| Product material      | Sheet steel   |
| Product surface       | Powder coated |