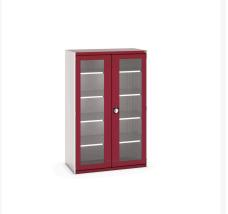

### **Short Description**

cubio cupboard with window doors & 4 shelves WxDxH: 1300x650x2000mm

### **Additional Information**

| Door type             | Window        |
|-----------------------|---------------|
| Door height 1         | 1925 mm       |
| Shelf load capacity   | 160kg         |
| Width                 | 1300          |
| Depth                 | 650           |
| Height                | 2000          |
| Customs tariff number | 94032080      |
| Product material      | Sheet steel   |
| Product surface       | Powder coated |

## **Product Options**

| Colour: | Anthracite grey / Anthracite grey |
|---------|-----------------------------------|
|         | Light grey / Anthracite grey      |
|         | Light grey / Gentian blue         |
|         | Light grey / Light grey           |
|         | Light grey / Crimson red          |