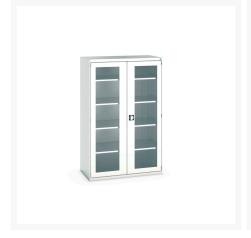

### **Short Description**

cubio cupboard with window doors & 4 shelves WxDxH: 1300x650x2000mm

### **Additional Information**

| Door type             | Window        |
|-----------------------|---------------|
| Door height 1         | 1925 mm       |
| Shelf load capacity   | 160kg         |
| Width                 | 1300          |
| Depth                 | 650           |
| Height                | 2000          |
| Customs tariff number | 94032080      |
| Product material      | Sheet steel   |
| Product surface       | Powder coated |

## **Product Options**

| Colour: | Anthracite grey / Anthracite grey |
|---------|-----------------------------------|
|         | Light grey / Anthracite grey      |
|         | Light grey / Gentian blue         |
|         | Light grey / Light grey           |
|         | Light grey / Crimson red          |