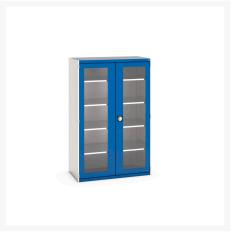

### **Short Description**

cubio cupboard with window doors & 4 shelves WxDxH: 1300x650x2000mm

### **Additional Information**

| Door type             | Window        |
|-----------------------|---------------|
| Door height 1         | 1925 mm       |
| Shelf load capacity   | 160kg         |
| Width                 | 1300          |
| Depth                 | 650           |
| Height                | 2000          |
| Customs tariff number | 94032080      |
| Product material      | Sheet steel   |
| Product surface       | Powder coated |

## **Product Options**

| Colour: | Anthracite grey / Anthracite grey |
|---------|-----------------------------------|
|         | Light grey / Anthracite grey      |
|         | Light grey / Gentian blue         |
|         | Light grey / Light grey           |
|         | Light grey / Crimson red          |