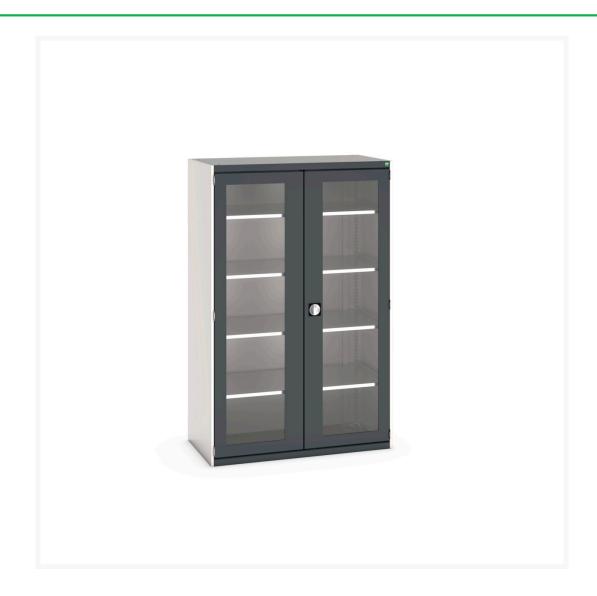

### **Short Description**

cubio cupboard with window doors & 4 shelves WxDxH: 1300x650x2000mm

### **Additional Information**

| Door type             | Window        |
|-----------------------|---------------|
| Door height 1         | 1925 mm       |
| Shelf load capacity   | 160kg         |
| Width                 | 1300          |
| Depth                 | 650           |
| Height                | 2000          |
| Customs tariff number | 94032080      |
| Product material      | Sheet steel   |
| Product surface       | Powder coated |