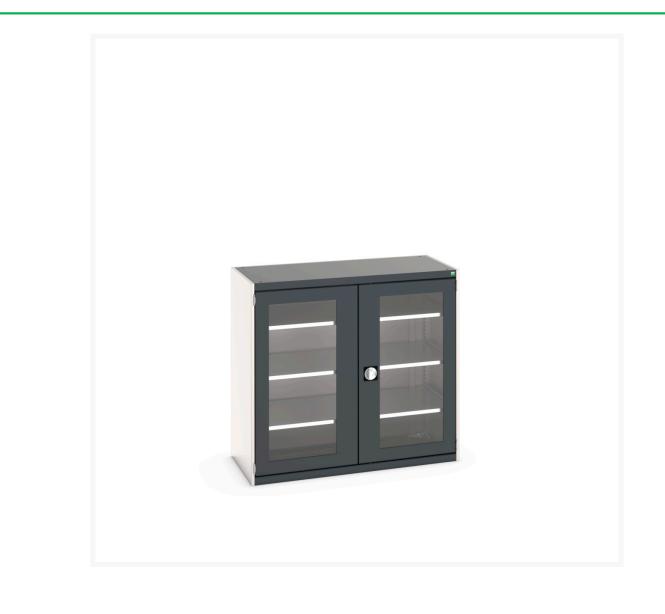

#### **Short Description**

cubio cupboard with window doors & 3 shelves WxDxH: 1300x650x1200mm

### **Additional Information**

| Door type             | Window        |
|-----------------------|---------------|
| Door height 1         | 1900 mm       |
| Shelf load capacity   | 160kg         |
| Width                 | 1300          |
| Depth                 | 650           |
| Height                | 1200          |
| Customs tariff number | 94032080      |
| Product material      | Sheet steel   |
| Product surface       | Powder coated |