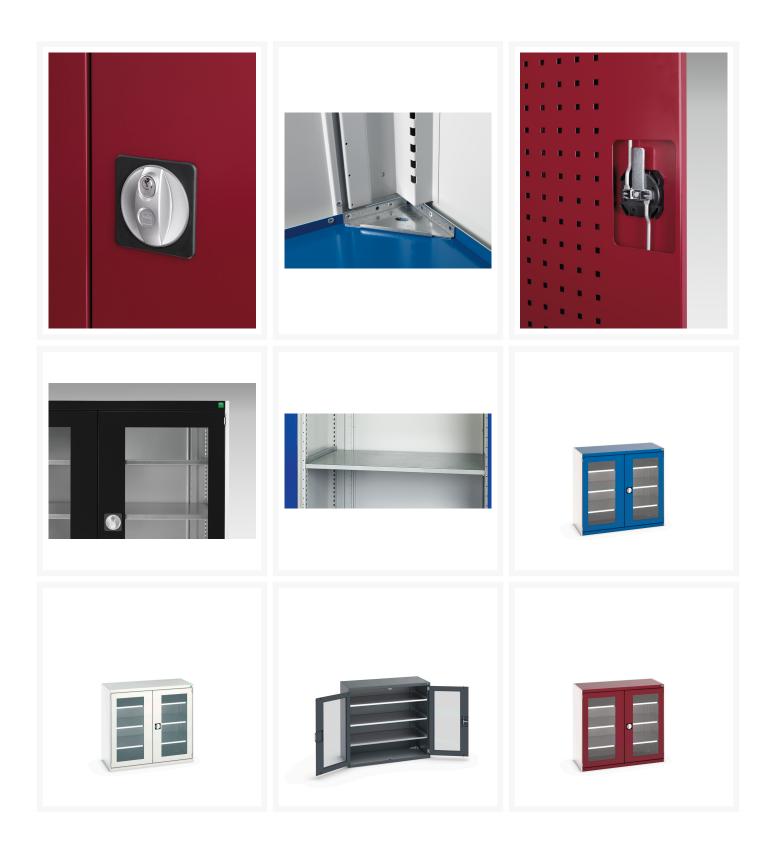

#### **Product Images**

## **Product Options**

| Colour: | Anthracite grey              |
|---------|------------------------------|
|         | Light grey / Anthracite grey |
|         | Light grey / Gentian blue    |
|         | Light grey / Light grey      |
|         | Light grey / Crimson red     |