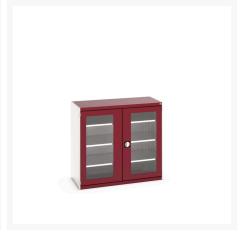

## **Product Options**

| Colour: | Anthracite grey              |
|---------|------------------------------|
|         | Light grey / Anthracite grey |
|         | Light grey / Gentian blue    |
|         | Light grey / Light grey      |
|         | Light grey / Crimson red     |