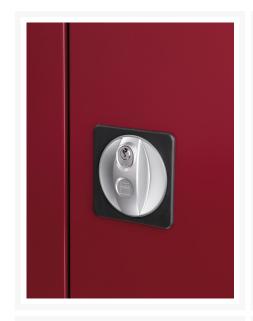

# 40022058. - cubio cupboard

### **Short Description**

cubio cupboard with window doors & 3 shelves WxDxH: 1300x650x1200mm

### **Product Images**





















### **Additional Information**

| Door type             | Window        |
|-----------------------|---------------|
| Door height 1         | 1900 mm       |
| Shelf load capacity   | 160kg         |
| Width                 | 1300          |
| Depth                 | 650           |
| Height                | 1200          |
| Customs tariff number | 94032080      |
| Product material      | Sheet steel   |
| Product surface       | Powder coated |

## **Product Options**

| Colour: | Anthracite grey              |
|---------|------------------------------|
|         | Light grey / Anthracite grey |
|         | Light grey / Gentian blue    |
|         | Light grey / Light grey      |
|         | Light grey / Crimson red     |