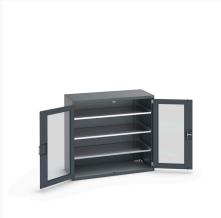

# 40022058. - cubio cupboard

### **Short Description**

cubio cupboard with window doors & 3 shelves WxDxH: 1300x650x1200mm

### **Additional Information**

| Door type             | Window        |
|-----------------------|---------------|
| Door height 1         | 1900 mm       |
| Shelf load capacity   | 160kg         |
| Width                 | 1300          |
| Depth                 | 650           |
| Height                | 1200          |
| Customs tariff number | 94032080      |
| Product material      | Sheet steel   |
| Product surface       | Powder coated |