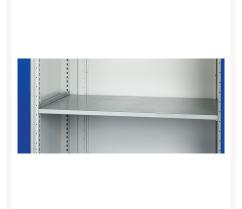

### **Additional Information**

| Door type             | Window        |
|-----------------------|---------------|
| Door height 1         | 1900 mm       |
| Shelf load capacity   | 160kg         |
| Width                 | 1300          |
| Depth                 | 650           |
| Height                | 1200          |
| Customs tariff number | 94032080      |
| Product material      | Sheet steel   |
| Product surface       | Powder coated |