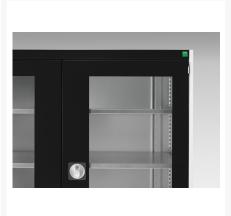

### **Short Description**

cubio cupboard with window doors & 3 shelves WxDxH: 1300x650x1200mm

### **Additional Information**

| Door type             | Window        |
|-----------------------|---------------|
| Door height 1         | 1900 mm       |
| Shelf load capacity   | 160kg         |
| Width                 | 1300          |
| Depth                 | 650           |
| Height                | 1200          |
| Customs tariff number | 94032080      |
| Product material      | Sheet steel   |
| Product surface       | Powder coated |