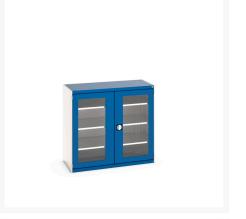

### **Short Description**

cubio cupboard with window doors & 3 shelves WxDxH: 1300x650x1200mm

### **Additional Information**

| Door type             | Window        |
|-----------------------|---------------|
| Door height 1         | 1900 mm       |
| Shelf load capacity   | 160kg         |
| Width                 | 1300          |
| Depth                 | 650           |
| Height                | 1200          |
| Customs tariff number | 94032080      |
| Product material      | Sheet steel   |
| Product surface       | Powder coated |

## **Product Options**

| Colour: | Anthracite grey              |
|---------|------------------------------|
|         | Light grey / Anthracite grey |
|         | Light grey / Gentian blue    |
|         | Light grey / Light grey      |
|         | Light grey / Crimson red     |