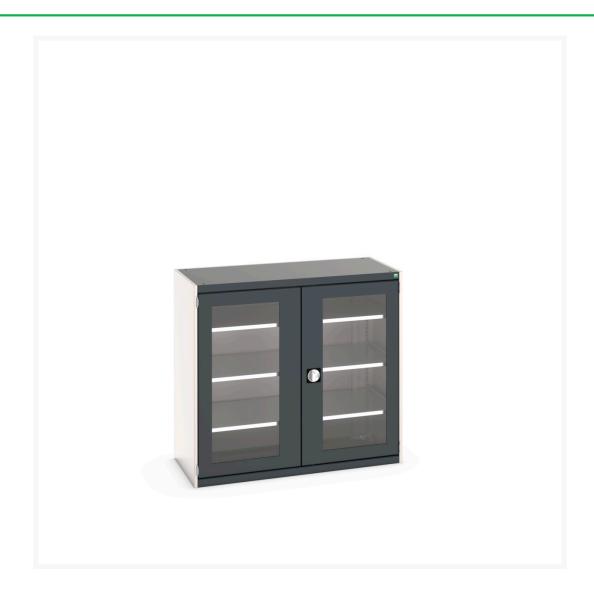

### **Short Description**

cubio cupboard with window doors & 3 shelves WxDxH: 1300x650x1200mm

### **Additional Information**

| Door type             | Window        |
|-----------------------|---------------|
| Door height 1         | 1900 mm       |
| Shelf load capacity   | 160kg         |
| Width                 | 1300          |
| Depth                 | 650           |
| Height                | 1200          |
| Customs tariff number | 94032080      |
| Product material      | Sheet steel   |
| Product surface       | Powder coated |