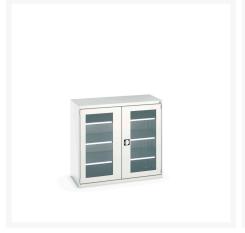

### **Short Description**

cubio cupboard with window doors & 3 shelves WxDxH: 1300x650x1200mm

### **Additional Information**

| Door type             | Window        |
|-----------------------|---------------|
| Door height 1         | 1900 mm       |
| Shelf load capacity   | 160kg         |
| Width                 | 1300          |
| Depth                 | 650           |
| Height                | 1200          |
| Customs tariff number | 94032080      |
| Product material      | Sheet steel   |
| Product surface       | Powder coated |

## **Product Options**

| Colour: | Anthracite grey              |
|---------|------------------------------|
|         | Light grey / Anthracite grey |
|         | Light grey / Gentian blue    |
|         | Light grey / Light grey      |
|         | Light grey / Crimson red     |