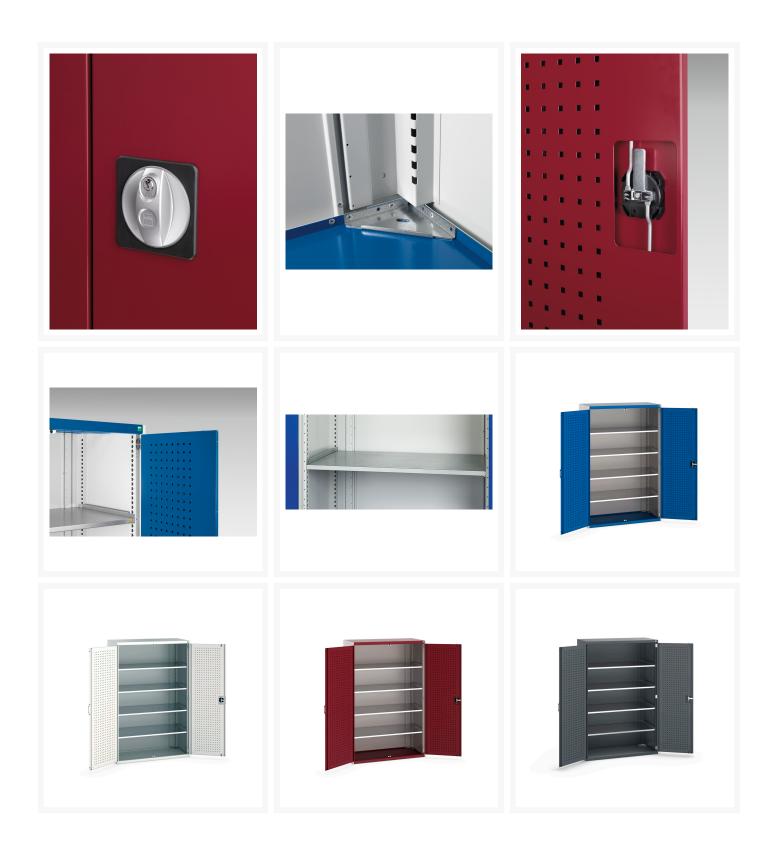

#### **Product Images**

## **Product Options**

| Colour: | Anthracite grey / Anthracite grey |
|---------|-----------------------------------|
|         | Light grey / Anthracite grey      |
|         | Light grey / Gentian blue         |
|         | Light grey / Light grey           |
|         | Light grey / Crimson red          |