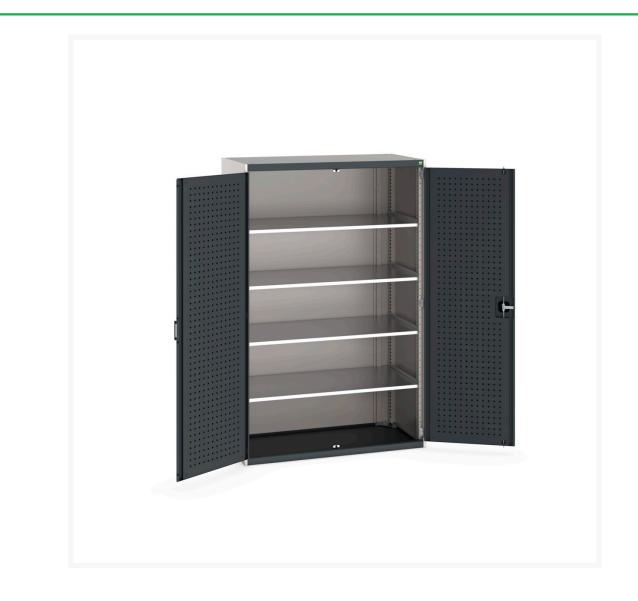

#### **Short Description**

cubio cupboard with perfo doors & 4 shelves WxDxH: 1300x650x2000mm

### **Additional Information**

| Door type             | Perfo         |
|-----------------------|---------------|
| Door height 1         | 1500 mm       |
| Shelf load capacity   | 160kg         |
| Width                 | 1300          |
| Depth                 | 650           |
| Height                | 2000          |
| Customs tariff number | 94032080      |
| Product material      | Sheet steel   |
| Product surface       | Powder coated |