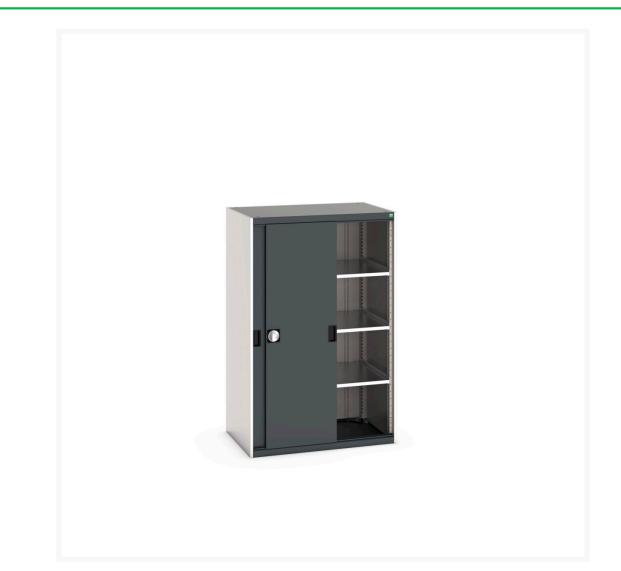

#### **Short Description**

cubio cupboard with perfo doors & 3 shelves WxDxH: 1050x650x1600mm

### **Additional Information**

| Door type             | Sliding       |
|-----------------------|---------------|
| Shelf load capacity   | 100kg         |
| Width                 | 1050          |
| Depth                 | 650           |
| Height                | 1600          |
| Customs tariff number | 94032080      |
| Product material      | Sheet steel   |
| Product surface       | Powder coated |