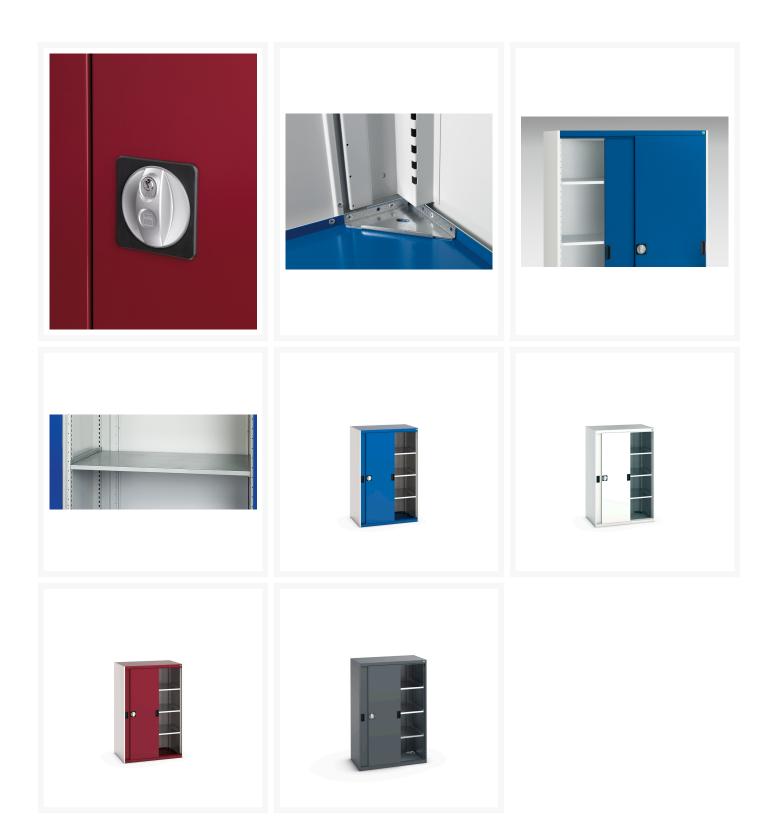

#### **Product Images**

## **Product Options**

| Colour: | Anthracite grey / Anthracite grey |
|---------|-----------------------------------|
|         | Light grey / Anthracite grey      |
|         | Light grey / Gentian blue         |
|         | Light grey / Light grey           |
|         | Light grey / Crimson red          |