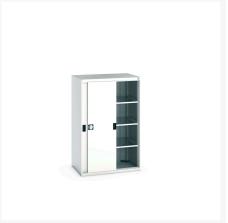

### **Short Description**

cubio cupboard with perfo doors & 3 shelves WxDxH: 1050x650x1600mm

### **Additional Information**

| Door type             | Sliding       |
|-----------------------|---------------|
| Shelf load capacity   | 100kg         |
| Width                 | 1050          |
| Depth                 | 650           |
| Height                | 1600          |
| Customs tariff number | 94032080      |
| Product material      | Sheet steel   |
| Product surface       | Powder coated |
|                       |               |

## **Product Options**

| Colour: | Anthracite grey / Anthracite grey |
|---------|-----------------------------------|
|         | Light grey / Anthracite grey      |
|         | Light grey / Gentian blue         |
|         | Light grey / Light grey           |
|         | Light grey / Crimson red          |