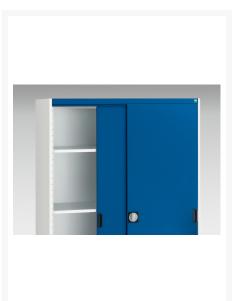

### **Short Description**

cubio cupboard with perfo doors & 3 shelves WxDxH: 1050x650x1600mm

## **Product Options**

| Colour: | Anthracite grey / Anthracite grey |
|---------|-----------------------------------|
|         | Light grey / Anthracite grey      |
|         | Light grey / Gentian blue         |
|         | Light grey / Light grey           |
|         | Light grey / Crimson red          |