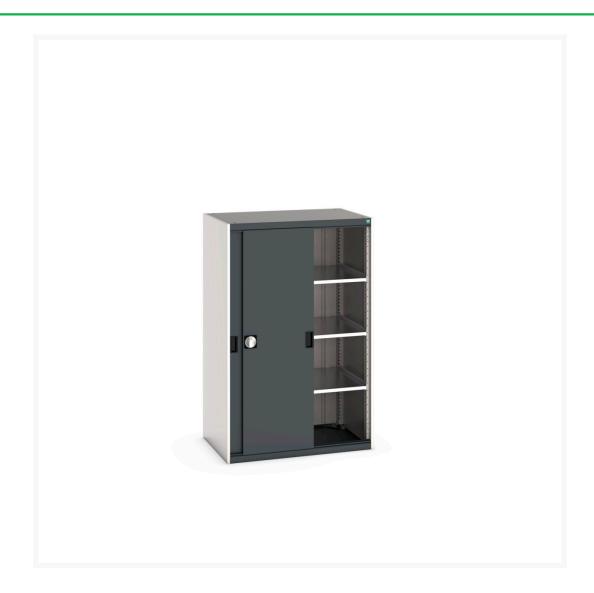

### **Short Description**

cubio cupboard with perfo doors & 3 shelves WxDxH: 1050x650x1600mm

### **Additional Information**

| Door type             | Sliding       |
|-----------------------|---------------|
| Shelf load capacity   | 100kg         |
| Width                 | 1050          |
| Depth                 | 650           |
| Height                | 1600          |
| Customs tariff number | 94032080      |
| Product material      | Sheet steel   |
| Product surface       | Powder coated |
|                       |               |