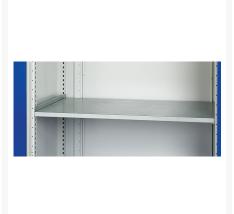

### **Short Description**

cubio cupboard with perfo doors & 3 shelves WxDxH: 1050x650x1600mm

### **Additional Information**

| Door type             | Sliding       |
|-----------------------|---------------|
| Shelf load capacity   | 100kg         |
| Width                 | 1050          |
| Depth                 | 650           |
| Height                | 1600          |
| Customs tariff number | 94032080      |
| Product material      | Sheet steel   |
| Product surface       | Powder coated |
|                       |               |