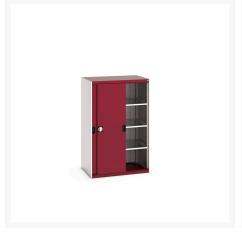

### **Short Description**

cubio cupboard with perfo doors & 3 shelves WxDxH: 1050x650x1600mm

### **Additional Information**

| Door type             | Sliding       |
|-----------------------|---------------|
| Shelf load capacity   | 100kg         |
| Width                 | 1050          |
| Depth                 | 650           |
| Height                | 1600          |
| Customs tariff number | 94032080      |
| Product material      | Sheet steel   |
| Product surface       | Powder coated |
|                       |               |

## **Product Options**

| Colour: | Anthracite grey / Anthracite grey |
|---------|-----------------------------------|
|         | Light grey / Anthracite grey      |
|         | Light grey / Gentian blue         |
|         | Light grey / Light grey           |
|         | Light grey / Crimson red          |