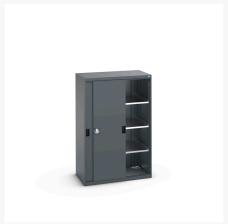

### **Short Description**

cubio cupboard with perfo doors & 3 shelves WxDxH: 1050x650x1600mm

### **Additional Information**

| Door type             | Sliding       |
|-----------------------|---------------|
| Shelf load capacity   | 100kg         |
| Width                 | 1050          |
| Depth                 | 650           |
| Height                | 1600          |
| Customs tariff number | 94032080      |
| Product material      | Sheet steel   |
| Product surface       | Powder coated |
|                       |               |