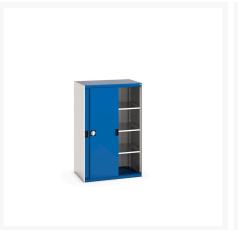

### **Short Description**

cubio cupboard with perfo doors & 3 shelves WxDxH: 1050x650x1600mm

### **Additional Information**

| Door type             | Sliding       |
|-----------------------|---------------|
| Shelf load capacity   | 100kg         |
| Width                 | 1050          |
| Depth                 | 650           |
| Height                | 1600          |
| Customs tariff number | 94032080      |
| Product material      | Sheet steel   |
| Product surface       | Powder coated |
|                       |               |

## **Product Options**

| Colour: | Anthracite grey / Anthracite grey |
|---------|-----------------------------------|
|         | Light grey / Anthracite grey      |
|         | Light grey / Gentian blue         |
|         | Light grey / Light grey           |
|         | Light grey / Crimson red          |