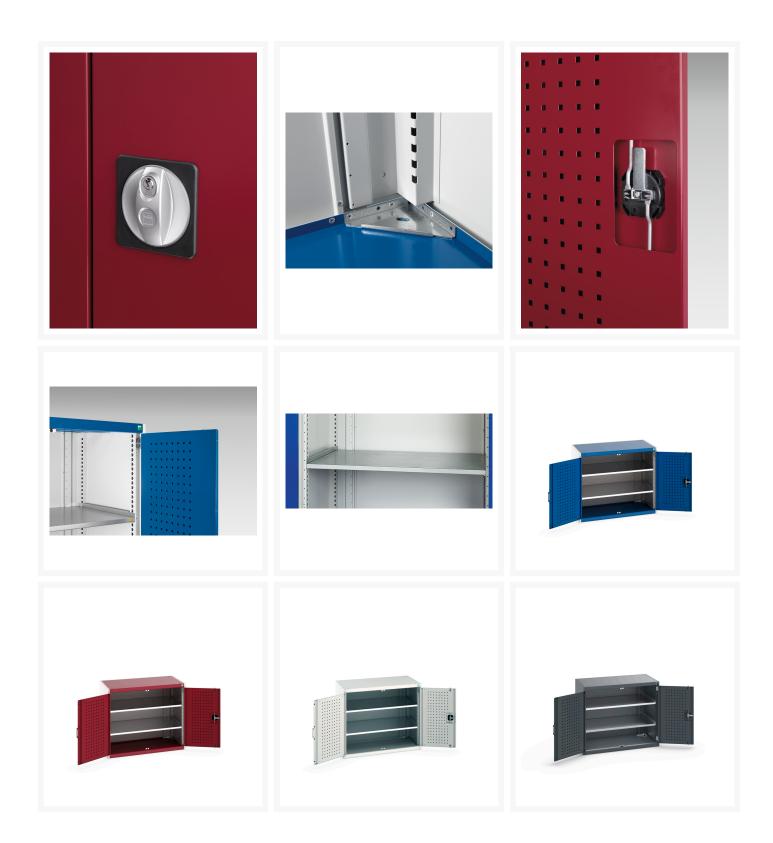

#### **Product Images**

## **Product Options**

| Colour: | Anthracite grey / Anthracite grey |
|---------|-----------------------------------|
|         | Light grey / Anthracite grey      |
|         | Light grey / Gentian blue         |
|         | Light grey / Light grey           |
|         | Light grey / Crimson red          |