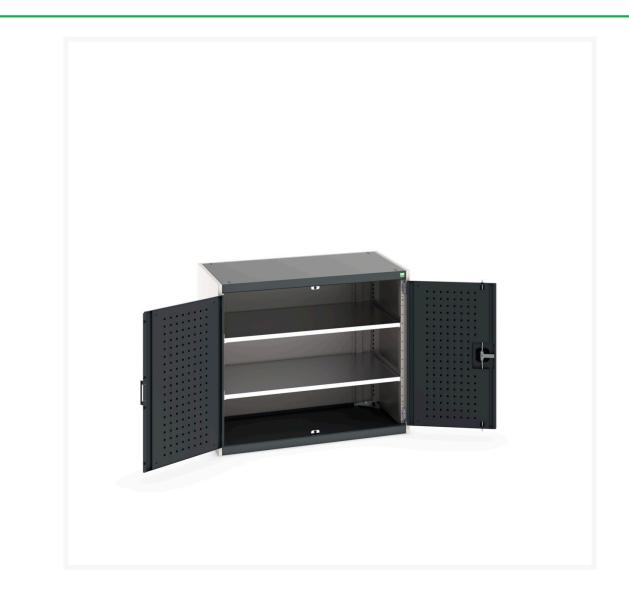

#### **Short Description**

cubio cupboard with perfo doors & 2 shelves WxDxH: 1050x650x900mm

### **Additional Information**

| Door type             | Perfo         |
|-----------------------|---------------|
| Door height 1         | 775 mm        |
| Shelf load capacity   | 100kg         |
| Width                 | 1050          |
| Depth                 | 650           |
| Height                | 900           |
| Customs tariff number | 94032080      |
| Product material      | Sheet steel   |
| Product surface       | Powder coated |