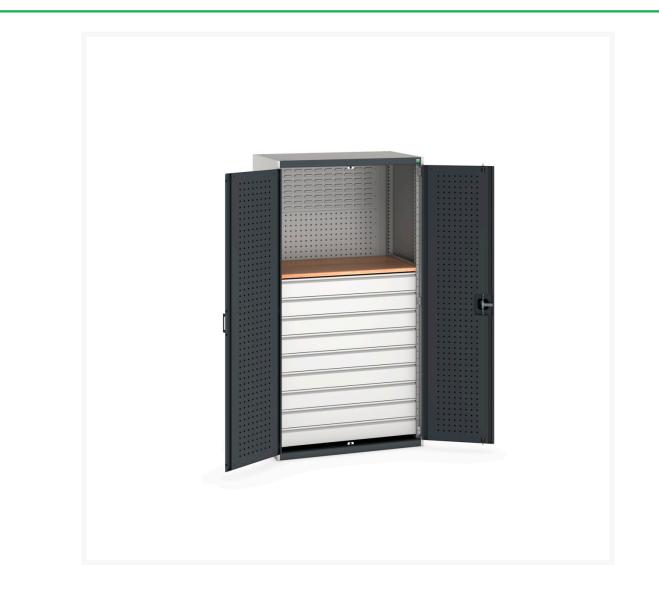

#### **Short Description**

cubio cupboard perfo doors mini workshop, 9 drawers WxDxH: 1050x650x2000mm

### **Additional Information**

| Drawer type                  | Internal              |
|------------------------------|-----------------------|
| Drawer load capacity         | 75 kg                 |
| Drawer height 1              | 125mm                 |
| Drawer 1 Internal Dimensions | 925mm x 525mm x 105mm |
| Drawer height 2              | 125mm                 |
| Drawer 2 Internal Dimensions | 925mm x 525mm x 105mm |
| Drawer height 3              | 125mm                 |
| Drawer 3 Internal Dimensions | 925mm x 525mm x 105mm |
| Drawer height 4              | 125mm                 |
| Drawer 4 Internal Dimensions | 925mm x 525mm x 105mm |
| Drawer height 5              | 125mm                 |
| Drawer 5 Internal Dimensions | 925mm x 525mm x 105mm |
| Drawer height 6              | 125mm                 |
| Drawer 6 Internal Dimensions | 925mm x 525mm x 105mm |
| Drawer height 7              | 125mm                 |
| Drawer 7 Internal Dimensions | 925mm x 525mm x 105mm |
| Drawer height 8              | 125mm                 |
| Drawer 8 Internal Dimensions | 925mm x 525mm x 105mm |
| Drawer height 9              | 125mm                 |
| Drawer 9 Internal Dimensions | 925mm x 525mm x 105mm |
| Door type                    | Perfo                 |
| Door height 1                | 1900 mm               |
| Shelf load capacity          | 100kg                 |
| Width                        | 1050                  |
| Depth                        | 650                   |
| Height                       | 2000                  |
|                              |                       |