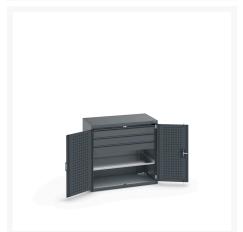

### **Short Description**

cubio cupboard with perfo doors, 1 shelf, 3 drawers WxDxH: 1050x650x1000mm

### **Additional Information**

| Drawer type                   | Internal              |
|-------------------------------|-----------------------|
| Drawer load capacity          | 75 kg                 |
| Drawer height 1               | 125mm                 |
| Drawer 1 Internal Dimensions  | 925mm x 525mm x 105mm |
| Drawer height 2               | 125mm                 |
| Drawer 2 Internal Dimensions  | 925mm x 525mm x 105mm |
| Drawer height 3               | 125mm                 |
| Drawer 3 Internal Dimensions  | 925mm x 525mm x 105mm |
| Drawer height 12              | 100mm                 |
| Drawer 12 Internal Dimensions | 925mm x 525mm x 80mm  |
| Door type                     | Perfo                 |
| Door height 1                 | 825 mm                |
| Shelf load capacity           | 100kg                 |
| Width                         | 1050                  |
| Depth                         | 650                   |
| Height                        | 1000                  |
| Customs tariff number         | 94032080              |
| Product material              | Sheet steel           |
| Product surface               | Powder coated         |
|                               |                       |

## **Product Options**

| Colour: | Anthracite grey / Anthracite grey |
|---------|-----------------------------------|
|         | Light grey / Anthracite grey      |
|         | Light grey / Gentian blue         |
|         | Light grey / Light grey           |
|         | Light grey / Crimson red          |