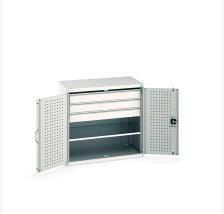

### **Short Description**

cubio cupboard with perfo doors, 1 shelf, 3 drawers WxDxH: 1050x650x1000mm

### **Additional Information**

| Drawer type                   | Internal              |
|-------------------------------|-----------------------|
| Drawer load capacity          | 75 kg                 |
| Drawer height 1               | 125mm                 |
| Drawer 1 Internal Dimensions  | 925mm x 525mm x 105mm |
| Drawer height 2               | 125mm                 |
| Drawer 2 Internal Dimensions  | 925mm x 525mm x 105mm |
| Drawer height 3               | 125mm                 |
| Drawer 3 Internal Dimensions  | 925mm x 525mm x 105mm |
| Drawer height 12              | 100mm                 |
| Drawer 12 Internal Dimensions | 925mm x 525mm x 80mm  |
| Door type                     | Perfo                 |
| Door height 1                 | 825 mm                |
| Shelf load capacity           | 100kg                 |
| Width                         | 1050                  |
| Depth                         | 650                   |
| Height                        | 1000                  |
| Customs tariff number         | 94032080              |
| Product material              | Sheet steel           |
| Product surface               | Powder coated         |
|                               |                       |

## **Product Options**

| Colour: | Anthracite grey / Anthracite grey |
|---------|-----------------------------------|
|         | Light grey / Anthracite grey      |
|         | Light grey / Gentian blue         |
|         | Light grey / Light grey           |
|         | Light grey / Crimson red          |