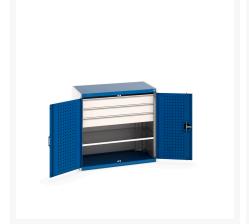

### **Short Description**

cubio cupboard with perfo doors, 1 shelf, 3 drawers WxDxH: 1050x650x1000mm

### **Additional Information**

| Drawer type                   | Internal              |
|-------------------------------|-----------------------|
| Drawer load capacity          | 75 kg                 |
| Drawer height 1               | 125mm                 |
| Drawer 1 Internal Dimensions  | 925mm x 525mm x 105mm |
| Drawer height 2               | 125mm                 |
| Drawer 2 Internal Dimensions  | 925mm x 525mm x 105mm |
| Drawer height 3               | 125mm                 |
| Drawer 3 Internal Dimensions  | 925mm x 525mm x 105mm |
| Drawer height 12              | 100mm                 |
| Drawer 12 Internal Dimensions | 925mm x 525mm x 80mm  |
| Door type                     | Perfo                 |
| Door height 1                 | 825 mm                |
| Shelf load capacity           | 100kg                 |
| Width                         | 1050                  |
| Depth                         | 650                   |
| Height                        | 1000                  |
| Customs tariff number         | 94032080              |
| Product material              | Sheet steel           |
| Product surface               | Powder coated         |
|                               |                       |