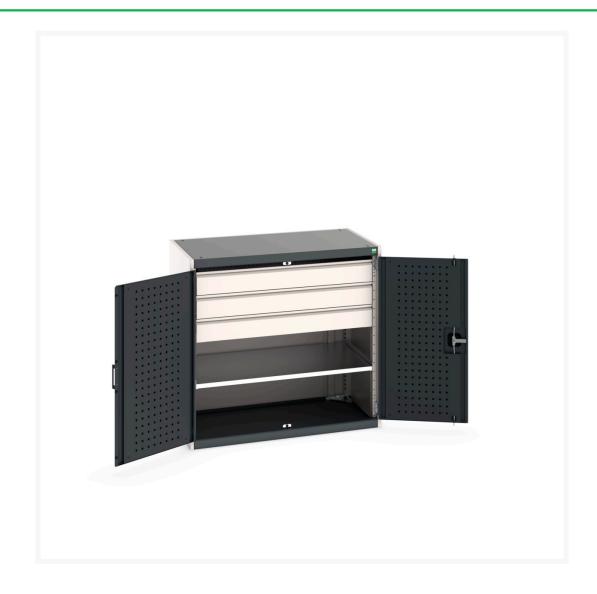

### **Short Description**

cubio cupboard with perfo doors, 1 shelf, 3 drawers WxDxH: 1050x650x1000mm

### **Additional Information**

| Drawer type                   | Internal              |
|-------------------------------|-----------------------|
| Drawer load capacity          | 75 kg                 |
| Drawer height 1               | 125mm                 |
| Drawer 1 Internal Dimensions  | 925mm x 525mm x 105mm |
| Drawer height 2               | 125mm                 |
| Drawer 2 Internal Dimensions  | 925mm x 525mm x 105mm |
| Drawer height 3               | 125mm                 |
| Drawer 3 Internal Dimensions  | 925mm x 525mm x 105mm |
| Drawer height 12              | 100mm                 |
| Drawer 12 Internal Dimensions | 925mm x 525mm x 80mm  |
| Door type                     | Perfo                 |
| Door height 1                 | 825 mm                |
| Shelf load capacity           | 100kg                 |
| Width                         | 1050                  |
| Depth                         | 650                   |
| Height                        | 1000                  |
| Customs tariff number         | 94032080              |
| Product material              | Sheet steel           |
| Product surface               | Powder coated         |
|                               |                       |