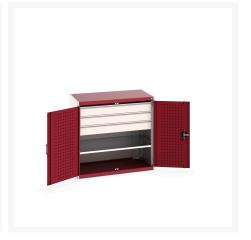

### **Short Description**

cubio cupboard with perfo doors, 1 shelf, 3 drawers WxDxH: 1050x650x1000mm

### **Additional Information**

| Drawer type                   | Internal              |
|-------------------------------|-----------------------|
| Drawer load capacity          | 75 kg                 |
| Drawer height 1               | 125mm                 |
| Drawer 1 Internal Dimensions  | 925mm x 525mm x 105mm |
| Drawer height 2               | 125mm                 |
| Drawer 2 Internal Dimensions  | 925mm x 525mm x 105mm |
| Drawer height 3               | 125mm                 |
| Drawer 3 Internal Dimensions  | 925mm x 525mm x 105mm |
| Drawer height 12              | 100mm                 |
| Drawer 12 Internal Dimensions | 925mm x 525mm x 80mm  |
| Door type                     | Perfo                 |
| Door height 1                 | 825 mm                |
| Shelf load capacity           | 100kg                 |
| Width                         | 1050                  |
| Depth                         | 650                   |
| Height                        | 1000                  |
| Customs tariff number         | 94032080              |
| Product material              | Sheet steel           |
| Product surface               | Powder coated         |
|                               |                       |

## **Product Options**

| Colour: | Anthracite grey / Anthracite grey |
|---------|-----------------------------------|
|         | Light grey / Anthracite grey      |
|         | Light grey / Gentian blue         |
|         | Light grey / Light grey           |
|         | Light grey / Crimson red          |