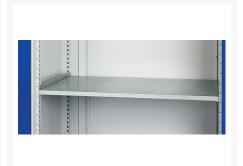

### **Additional Information**

| Drawer type                   | Internal              |
|-------------------------------|-----------------------|
| Drawer load capacity          | 75 kg                 |
| Drawer height 1               | 125mm                 |
| Drawer 1 Internal Dimensions  | 925mm x 525mm x 105mm |
| Drawer height 2               | 125mm                 |
| Drawer 2 Internal Dimensions  | 925mm x 525mm x 105mm |
| Drawer height 3               | 125mm                 |
| Drawer 3 Internal Dimensions  | 925mm x 525mm x 105mm |
| Drawer height 12              | 100mm                 |
| Drawer 12 Internal Dimensions | 925mm x 525mm x 80mm  |
| Door type                     | Perfo                 |
| Door height 1                 | 825 mm                |
| Shelf load capacity           | 100kg                 |
| Width                         | 1050                  |
| Depth                         | 650                   |
| Height                        | 1000                  |
| Customs tariff number         | 94032080              |
| Product material              | Sheet steel           |
| Product surface               | Powder coated         |
|                               |                       |