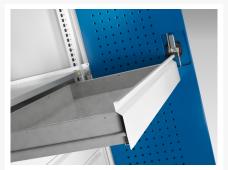

### **Additional Information**

| Drawer type                   | Internal              |
|-------------------------------|-----------------------|
| Drawer load capacity          | 75 kg                 |
| Drawer height 1               | 125mm                 |
| Drawer 1 Internal Dimensions  | 925mm x 525mm x 105mm |
| Drawer height 2               | 125mm                 |
| Drawer 2 Internal Dimensions  | 925mm x 525mm x 105mm |
| Drawer height 3               | 125mm                 |
| Drawer 3 Internal Dimensions  | 925mm x 525mm x 105mm |
| Drawer height 12              | 100mm                 |
| Drawer 12 Internal Dimensions | 925mm x 525mm x 80mm  |
| Door type                     | Perfo                 |
| Door height 1                 | 825 mm                |
| Shelf load capacity           | 100kg                 |
| Width                         | 1050                  |
| Depth                         | 650                   |
| Height                        | 1000                  |
| Customs tariff number         | 94032080              |
| Product material              | Sheet steel           |
| Product surface               | Powder coated         |
|                               |                       |