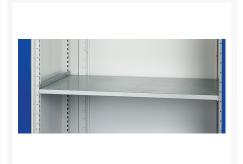

### **Additional Information**

| Drawer type                   | Internal              |
|-------------------------------|-----------------------|
| Drawer load capacity          | 75 kg                 |
| Drawer height 1               | 125mm                 |
| Drawer 1 Internal Dimensions  | 925mm x 525mm x 105mm |
| Drawer height 2               | 125mm                 |
| Drawer 2 Internal Dimensions  | 925mm x 525mm x 105mm |
| Drawer height 3               | 125mm                 |
| Drawer 3 Internal Dimensions  | 925mm x 525mm x 105mm |
| Drawer height 12              | 100mm                 |
| Drawer 12 Internal Dimensions | 925mm x 525mm x 80mm  |
| Door type                     | Perfo                 |
| Door height 1                 | 825 mm                |
| Shelf load capacity           | 100kg                 |
| Width                         | 1050                  |
| Depth                         | 650                   |
| Height                        | 1000                  |
| Customs tariff number         | 94032080              |
| Product material              | Sheet steel           |
| Product surface               | Powder coated         |
|                               |                       |