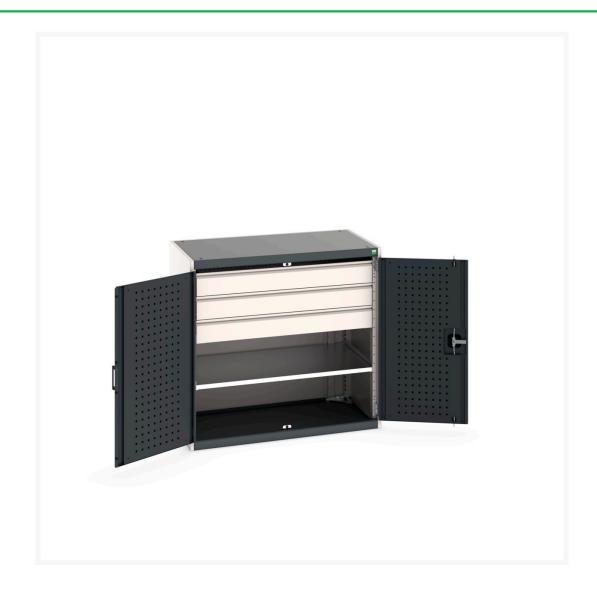

### **Short Description**

cubio cupboard with perfo doors, 1 shelf, 3 drawers WxDxH: 1050x650x1000mm

### **Additional Information**

| Drawer type                   | Internal              |
|-------------------------------|-----------------------|
| Drawer load capacity          | 75 kg                 |
| Drawer height 1               | 125mm                 |
| Drawer 1 Internal Dimensions  | 925mm x 525mm x 105mm |
| Drawer height 2               | 125mm                 |
| Drawer 2 Internal Dimensions  | 925mm x 525mm x 105mm |
| Drawer height 3               | 125mm                 |
| Drawer 3 Internal Dimensions  | 925mm x 525mm x 105mm |
| Drawer height 12              | 100mm                 |
| Drawer 12 Internal Dimensions | 925mm x 525mm x 80mm  |
| Door type                     | Perfo                 |
| Door height 1                 | 825 mm                |
| Shelf load capacity           | 100kg                 |
| Width                         | 1050                  |
| Depth                         | 650                   |
| Height                        | 1000                  |
| Customs tariff number         | 94032080              |
| Product material              | Sheet steel           |
| Product surface               | Powder coated         |
|                               |                       |