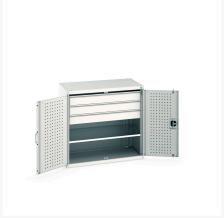

### **Short Description**

cubio cupboard with perfo doors, 1 shelf, 3 drawers WxDxH: 1050x650x1000mm

### **Additional Information**

| Drawer type                   | Internal              |
|-------------------------------|-----------------------|
| Drawer load capacity          | 75 kg                 |
| Drawer height 1               | 125mm                 |
| Drawer 1 Internal Dimensions  | 925mm x 525mm x 105mm |
| Drawer height 2               | 125mm                 |
| Drawer 2 Internal Dimensions  | 925mm x 525mm x 105mm |
| Drawer height 3               | 125mm                 |
| Drawer 3 Internal Dimensions  | 925mm x 525mm x 105mm |
| Drawer height 12              | 100mm                 |
| Drawer 12 Internal Dimensions | 925mm x 525mm x 80mm  |
| Door type                     | Perfo                 |
| Door height 1                 | 825 mm                |
| Shelf load capacity           | 100kg                 |
| Width                         | 1050                  |
| Depth                         | 650                   |
| Height                        | 1000                  |
| Customs tariff number         | 94032080              |
| Product material              | Sheet steel           |
| Product surface               | Powder coated         |
|                               |                       |

## **Product Options**

| Colour: | Anthracite grey / Anthracite grey |
|---------|-----------------------------------|
|         | Light grey / Anthracite grey      |
|         | Light grey / Gentian blue         |
|         | Light grey / Light grey           |
|         | Light grey / Crimson red          |