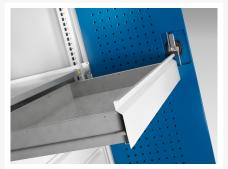

### **Additional Information**

| Drawer type                   | Internal              |
|-------------------------------|-----------------------|
| Drawer load capacity          | 75 kg                 |
| Drawer height 1               | 125mm                 |
| Drawer 1 Internal Dimensions  | 925mm x 525mm x 105mm |
| Drawer height 2               | 125mm                 |
| Drawer 2 Internal Dimensions  | 925mm x 525mm x 105mm |
| Drawer height 3               | 125mm                 |
| Drawer 3 Internal Dimensions  | 925mm x 525mm x 105mm |
| Drawer height 12              | 100mm                 |
| Drawer 12 Internal Dimensions | 925mm x 525mm x 80mm  |
| Door type                     | Perfo                 |
| Door height 1                 | 825 mm                |
| Shelf load capacity           | 100kg                 |
| Width                         | 1050                  |
| Depth                         | 650                   |
| Height                        | 1000                  |
| Customs tariff number         | 94032080              |
| Product material              | Sheet steel           |
| Product surface               | Powder coated         |
|                               |                       |