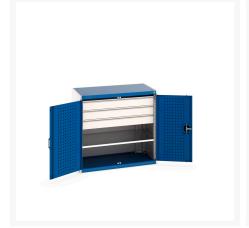

### **Short Description**

cubio cupboard with perfo doors, 1 shelf, 3 drawers WxDxH: 1050x650x1000mm

### **Additional Information**

| Drawer type                   | Internal              |
|-------------------------------|-----------------------|
| Drawer load capacity          | 75 kg                 |
| Drawer height 1               | 125mm                 |
| Drawer 1 Internal Dimensions  | 925mm x 525mm x 105mm |
| Drawer height 2               | 125mm                 |
| Drawer 2 Internal Dimensions  | 925mm x 525mm x 105mm |
| Drawer height 3               | 125mm                 |
| Drawer 3 Internal Dimensions  | 925mm x 525mm x 105mm |
| Drawer height 12              | 100mm                 |
| Drawer 12 Internal Dimensions | 925mm x 525mm x 80mm  |
| Door type                     | Perfo                 |
| Door height 1                 | 825 mm                |
| Shelf load capacity           | 100kg                 |
| Width                         | 1050                  |
| Depth                         | 650                   |
| Height                        | 1000                  |
| Customs tariff number         | 94032080              |
| Product material              | Sheet steel           |
| Product surface               | Powder coated         |
|                               |                       |

## **Product Options**

| Colour: | Anthracite grey / Anthracite grey |
|---------|-----------------------------------|
|         | Light grey / Anthracite grey      |
|         | Light grey / Gentian blue         |
|         | Light grey / Light grey           |
|         | Light grey / Crimson red          |