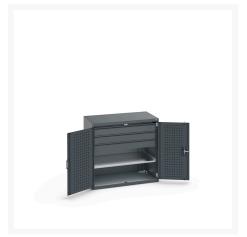

### **Short Description**

cubio cupboard with perfo doors, 1 shelf, 3 drawers WxDxH: 1050x650x1000mm

### **Additional Information**

| Drawer type                   | Internal              |
|-------------------------------|-----------------------|
| Drawer load capacity          | 75 kg                 |
| Drawer height 1               | 125mm                 |
| Drawer 1 Internal Dimensions  | 925mm x 525mm x 105mm |
| Drawer height 2               | 125mm                 |
| Drawer 2 Internal Dimensions  | 925mm x 525mm x 105mm |
| Drawer height 3               | 125mm                 |
| Drawer 3 Internal Dimensions  | 925mm x 525mm x 105mm |
| Drawer height 12              | 100mm                 |
| Drawer 12 Internal Dimensions | 925mm x 525mm x 80mm  |
| Door type                     | Perfo                 |
| Door height 1                 | 825 mm                |
| Shelf load capacity           | 100kg                 |
| Width                         | 1050                  |
| Depth                         | 650                   |
| Height                        | 1000                  |
| Customs tariff number         | 94032080              |
| Product material              | Sheet steel           |
| Product surface               | Powder coated         |
|                               |                       |

## **Product Options**

| Colour: | Anthracite grey / Anthracite grey |
|---------|-----------------------------------|
|         | Light grey / Anthracite grey      |
|         | Light grey / Gentian blue         |
|         | Light grey / Light grey           |
|         | Light grey / Crimson red          |