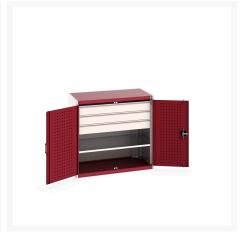

### **Short Description**

cubio cupboard with perfo doors, 1 shelf, 3 drawers WxDxH: 1050x650x1000mm

### **Additional Information**

| Drawer type                   | Internal              |
|-------------------------------|-----------------------|
| Drawer load capacity          | 75 kg                 |
| Drawer height 1               | 125mm                 |
| Drawer 1 Internal Dimensions  | 925mm x 525mm x 105mm |
| Drawer height 2               | 125mm                 |
| Drawer 2 Internal Dimensions  | 925mm x 525mm x 105mm |
| Drawer height 3               | 125mm                 |
| Drawer 3 Internal Dimensions  | 925mm x 525mm x 105mm |
| Drawer height 12              | 100mm                 |
| Drawer 12 Internal Dimensions | 925mm x 525mm x 80mm  |
| Door type                     | Perfo                 |
| Door height 1                 | 825 mm                |
| Shelf load capacity           | 100kg                 |
| Width                         | 1050                  |
| Depth                         | 650                   |
| Height                        | 1000                  |
| Customs tariff number         | 94032080              |
| Product material              | Sheet steel           |
| Product surface               | Powder coated         |
|                               |                       |

## **Product Options**

| Colour: | Anthracite grey / Anthracite grey |
|---------|-----------------------------------|
|         | Light grey / Anthracite grey      |
|         | Light grey / Gentian blue         |
|         | Light grey / Light grey           |
|         | Light grey / Crimson red          |