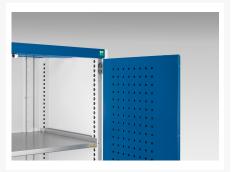

### **Additional Information**

| Drawer type                   | Internal              |
|-------------------------------|-----------------------|
| Drawer load capacity          | 75 kg                 |
| Drawer height 1               | 125mm                 |
| Drawer 1 Internal Dimensions  | 925mm x 525mm x 105mm |
| Drawer height 2               | 125mm                 |
| Drawer 2 Internal Dimensions  | 925mm x 525mm x 105mm |
| Drawer height 3               | 125mm                 |
| Drawer 3 Internal Dimensions  | 925mm x 525mm x 105mm |
| Drawer height 12              | 100mm                 |
| Drawer 12 Internal Dimensions | 925mm x 525mm x 80mm  |
| Door type                     | Perfo                 |
| Door height 1                 | 825 mm                |
| Shelf load capacity           | 100kg                 |
| Width                         | 1050                  |
| Depth                         | 650                   |
| Height                        | 1000                  |
| Customs tariff number         | 94032080              |
| Product material              | Sheet steel           |
| Product surface               | Powder coated         |
|                               |                       |