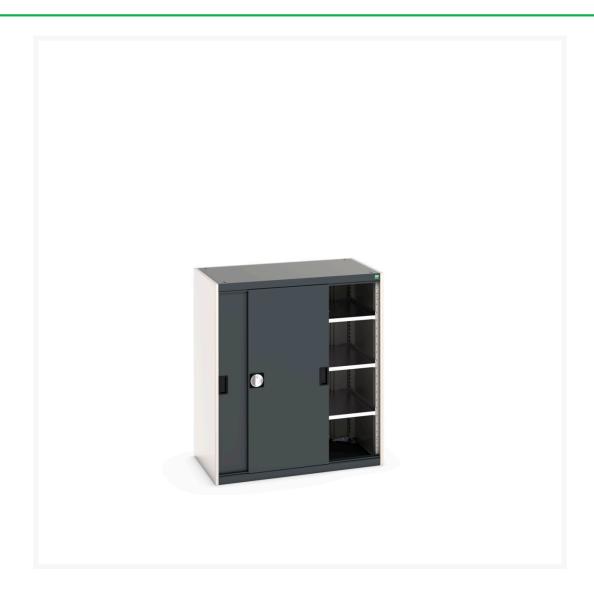

### **Short Description**

cubio cupboard with sliding doors, & 3 shelves WxDxH: 1050x650x1200mm

### **Additional Information**

| Door type             | Sliding       |
|-----------------------|---------------|
| Shelf load capacity   | 100kg         |
| Width                 | 1050          |
| Depth                 | 650           |
| Height                | 1200          |
| Customs tariff number | 94032080      |
| Product material      | Sheet steel   |
| Product surface       | Powder coated |