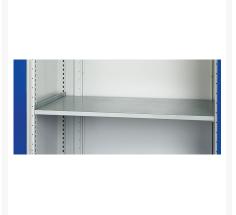

### **Additional Information**

| Door type             | Sliding       |
|-----------------------|---------------|
| Shelf load capacity   | 100kg         |
| Width                 | 1050          |
| Depth                 | 650           |
| Height                | 1200          |
| Customs tariff number | 94032080      |
| Product material      | Sheet steel   |
| Product surface       | Powder coated |