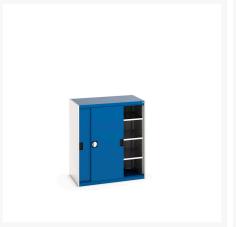

### **Short Description**

cubio cupboard with sliding doors, & 3 shelves WxDxH: 1050x650x1200mm

## **Product Options**

| Colour: | Anthracite grey / Anthracite grey |
|---------|-----------------------------------|
|         | Light grey / Anthracite grey      |
|         | Light grey / Gentian blue         |
|         | Light grey / Light grey           |
|         | Light grey / Crimson red          |