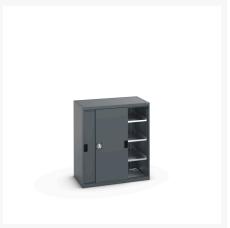

### **Short Description**

cubio cupboard with sliding doors, & 3 shelves WxDxH: 1050x650x1200mm

### **Product Images**