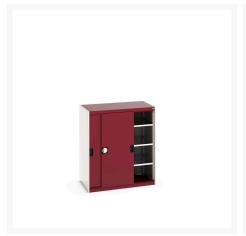

### **Short Description**

cubio cupboard with sliding doors, & 3 shelves WxDxH: 1050x650x1200mm

## **Product Options**

| Colour: | Anthracite grey / Anthracite grey |
|---------|-----------------------------------|
|         | Light grey / Anthracite grey      |
|         | Light grey / Gentian blue         |
|         | Light grey / Light grey           |
|         | Light grey / Crimson red          |