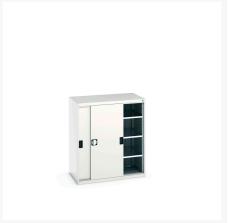

### **Short Description**

cubio cupboard with sliding doors, & 3 shelves WxDxH: 1050x650x1200mm

## **Product Options**

| Colour: | Anthracite grey / Anthracite grey |
|---------|-----------------------------------|
|         | Light grey / Anthracite grey      |
|         | Light grey / Gentian blue         |
|         | Light grey / Light grey           |
|         | Light grey / Crimson red          |