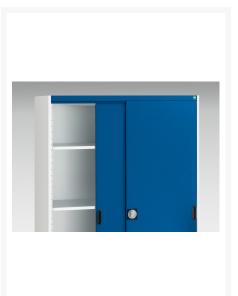

### **Short Description**

cubio cupboard with sliding doors, & 3 shelves WxDxH: 1050x650x1200mm

## **Product Options**

| Colour: | Anthracite grey / Anthracite grey |
|---------|-----------------------------------|
|         | Light grey / Anthracite grey      |
|         | Light grey / Gentian blue         |
|         | Light grey / Light grey           |
|         | Light grey / Crimson red          |