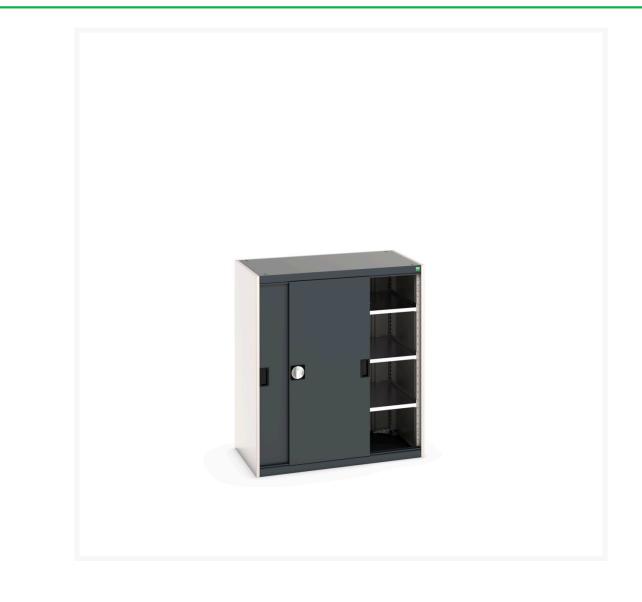

#### **Short Description**

cubio cupboard with sliding doors, & 3 shelves WxDxH: 1050x650x1200mm

### **Additional Information**

| Door type             | Sliding       |
|-----------------------|---------------|
| Shelf load capacity   | 100kg         |
| Width                 | 1050          |
| Depth                 | 650           |
| Height                | 1200          |
| Customs tariff number | 94032080      |
| Product material      | Sheet steel   |
| Product surface       | Powder coated |