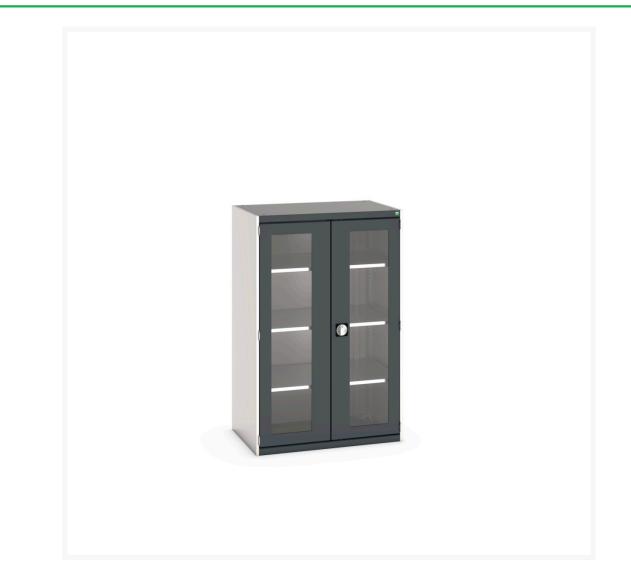

#### **Short Description**

cubio cupboard with window doors & 3 shelves WxDxH: 1050x650x1600mm

### **Additional Information**

| Door type             | Window        |
|-----------------------|---------------|
| Shelf load capacity   | 100kg         |
| Width                 | 1050          |
| Depth                 | 650           |
| Height                | 1600          |
| Customs tariff number | 94032080      |
| Product material      | Sheet steel   |
| Product surface       | Powder coated |