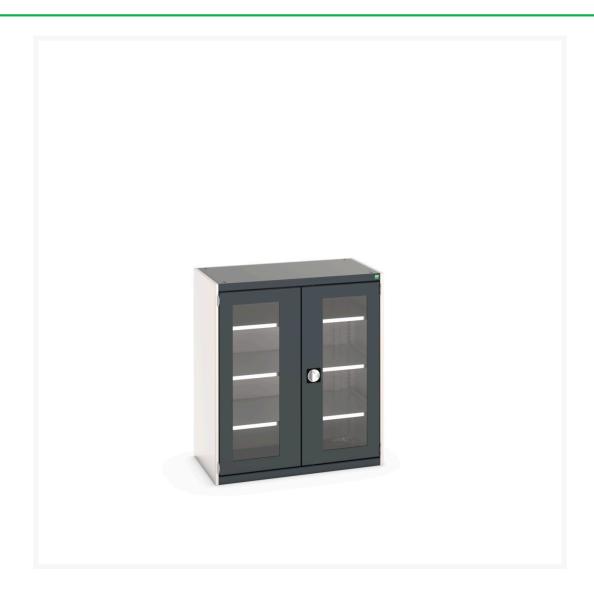

### **Short Description**

cubio cupboard with window doors & 3 shelves WxDxH: 1050x650x1200mm

### **Additional Information**

| Door type             | Window        |
|-----------------------|---------------|
| Door height 1         | 1025 mm       |
| Shelf load capacity   | 100kg         |
| Width                 | 1050          |
| Depth                 | 650           |
| Height                | 1200          |
| Customs tariff number | 94032080      |
| Product material      | Sheet steel   |
| Product surface       | Powder coated |