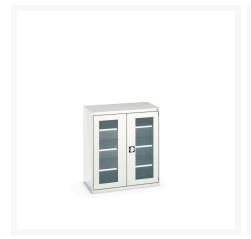

### **Short Description**

cubio cupboard with window doors & 3 shelves WxDxH: 1050x650x1200mm

### **Additional Information**

| Door type             | Window        |
|-----------------------|---------------|
| Door height 1         | 1025 mm       |
| Shelf load capacity   | 100kg         |
| Width                 | 1050          |
| Depth                 | 650           |
| Height                | 1200          |
| Customs tariff number | 94032080      |
| Product material      | Sheet steel   |
| Product surface       | Powder coated |

## **Product Options**

| Colour: | Anthracite grey / Anthracite grey |
|---------|-----------------------------------|
|         | Light grey / Anthracite grey      |
|         | Light grey / Gentian blue         |
|         | Light grey / Light grey           |
|         | Light grey / Crimson red          |