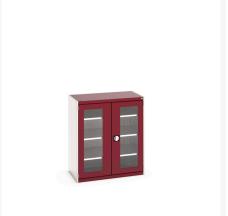

### **Short Description**

cubio cupboard with window doors & 3 shelves WxDxH: 1050x650x1200mm

### **Additional Information**

| Door type             | Window        |
|-----------------------|---------------|
| Door height 1         | 1025 mm       |
| Shelf load capacity   | 100kg         |
| Width                 | 1050          |
| Depth                 | 650           |
| Height                | 1200          |
| Customs tariff number | 94032080      |
| Product material      | Sheet steel   |
| Product surface       | Powder coated |

## **Product Options**

| Colour: | Anthracite grey / Anthracite grey |
|---------|-----------------------------------|
|         | Light grey / Anthracite grey      |
|         | Light grey / Gentian blue         |
|         | Light grey / Light grey           |
|         | Light grey / Crimson red          |