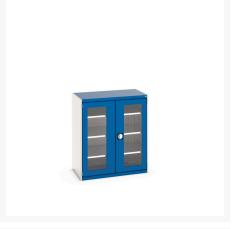

### **Short Description**

cubio cupboard with window doors & 3 shelves WxDxH: 1050x650x1200mm

### **Additional Information**

| Door type             | Window        |
|-----------------------|---------------|
| Door height 1         | 1025 mm       |
| Shelf load capacity   | 100kg         |
| Width                 | 1050          |
| Depth                 | 650           |
| Height                | 1200          |
| Customs tariff number | 94032080      |
| Product material      | Sheet steel   |
| Product surface       | Powder coated |

## **Product Options**

| Colour: | Anthracite grey / Anthracite grey |
|---------|-----------------------------------|
|         | Light grey / Anthracite grey      |
|         | Light grey / Gentian blue         |
|         | Light grey / Light grey           |
|         | Light grey / Crimson red          |