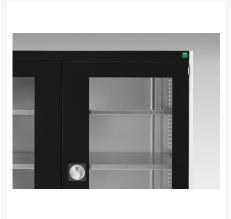

### **Short Description**

cubio cupboard with window doors & 3 shelves WxDxH: 1050x650x1200mm

### **Additional Information**

| Door type             | Window        |
|-----------------------|---------------|
| Door height 1         | 1025 mm       |
| Shelf load capacity   | 100kg         |
| Width                 | 1050          |
| Depth                 | 650           |
| Height                | 1200          |
| Customs tariff number | 94032080      |
| Product material      | Sheet steel   |
| Product surface       | Powder coated |