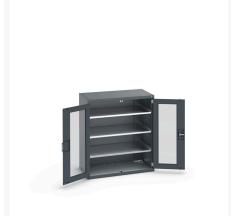

### **Short Description**

cubio cupboard with window doors & 3 shelves WxDxH: 1050x650x1200mm

### **Additional Information**

| Door type             | Window        |
|-----------------------|---------------|
| Door height 1         | 1025 mm       |
| Shelf load capacity   | 100kg         |
| Width                 | 1050          |
| Depth                 | 650           |
| Height                | 1200          |
| Customs tariff number | 94032080      |
| Product material      | Sheet steel   |
| Product surface       | Powder coated |

## **Product Options**

| Colour: | Anthracite grey / Anthracite grey |
|---------|-----------------------------------|
|         | Light grey / Anthracite grey      |
|         | Light grey / Gentian blue         |
|         | Light grey / Light grey           |
|         | Light grey / Crimson red          |