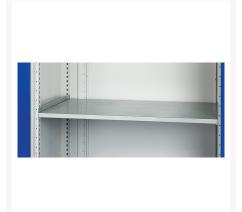

### **Additional Information**

| Door type             | Window        |
|-----------------------|---------------|
| Door height 1         | 1025 mm       |
| Shelf load capacity   | 100kg         |
| Width                 | 1050          |
| Depth                 | 650           |
| Height                | 1200          |
| Customs tariff number | 94032080      |
| Product material      | Sheet steel   |
| Product surface       | Powder coated |