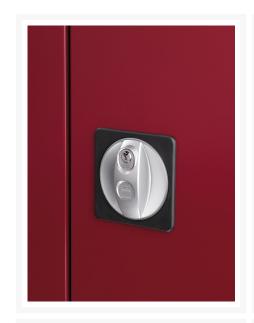

## **Product Options**

| Colour: | Anthracite grey / Anthracite grey |
|---------|-----------------------------------|
|         | Light grey / Anthracite grey      |
|         | Light grey / Gentian blue         |
|         | Light grey / Light grey           |
|         | Light grey / Crimson red          |