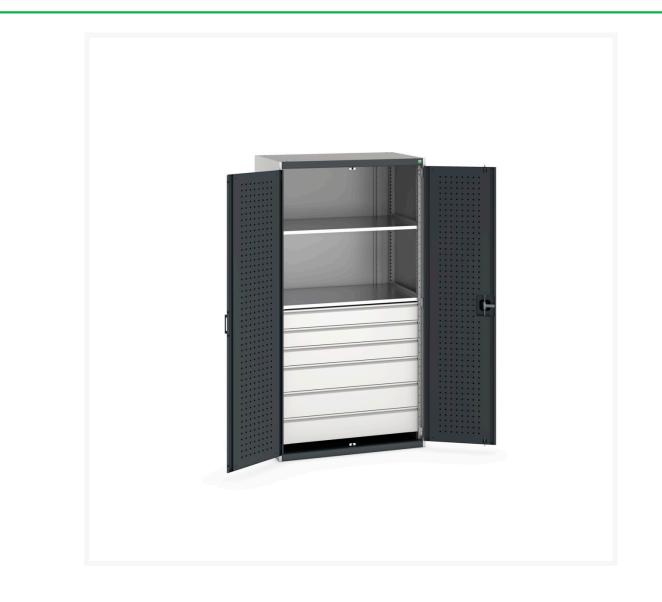

#### **Short Description**

cubio cupboard with perfo doors & 6 drawers, 2 shelves WxDxH: 1050x650x2000mm

### **Additional Information**

| Drawer type                  | Internal              |
|------------------------------|-----------------------|
| Drawer load capacity         | 75 kg                 |
| Drawer height 1              | 125mm                 |
| Drawer 1 Internal Dimensions | 925mm x 525mm x 105mm |
| Drawer height 2              | 125mm                 |
| Drawer 2 Internal Dimensions | 925mm x 525mm x 105mm |
| Drawer height 3              | 125mm                 |
| Drawer 3 Internal Dimensions | 925mm x 525mm x 105mm |
| Drawer height 4              | 175mm                 |
| Drawer 4 Internal Dimensions | 925mm x 525mm x 155mm |
| Drawer height 5              | 175mm                 |
| Drawer 5 Internal Dimensions | 925mm x 525mm x 155mm |
| Drawer height 6              | 175mm                 |
| Drawer 6 Internal Dimensions | 925mm x 525mm x 155mm |
| Door type                    | Perfo                 |
| Door height 1                | 1900 mm               |
| Shelf load capacity          | 100kg                 |
| Width                        | 1050                  |
| Depth                        | 650                   |
| Height                       | 2000                  |
| Customs tariff number        | 94032080              |
| Product material             | Sheet steel           |
| Product surface              | Powder coated         |
|                              |                       |