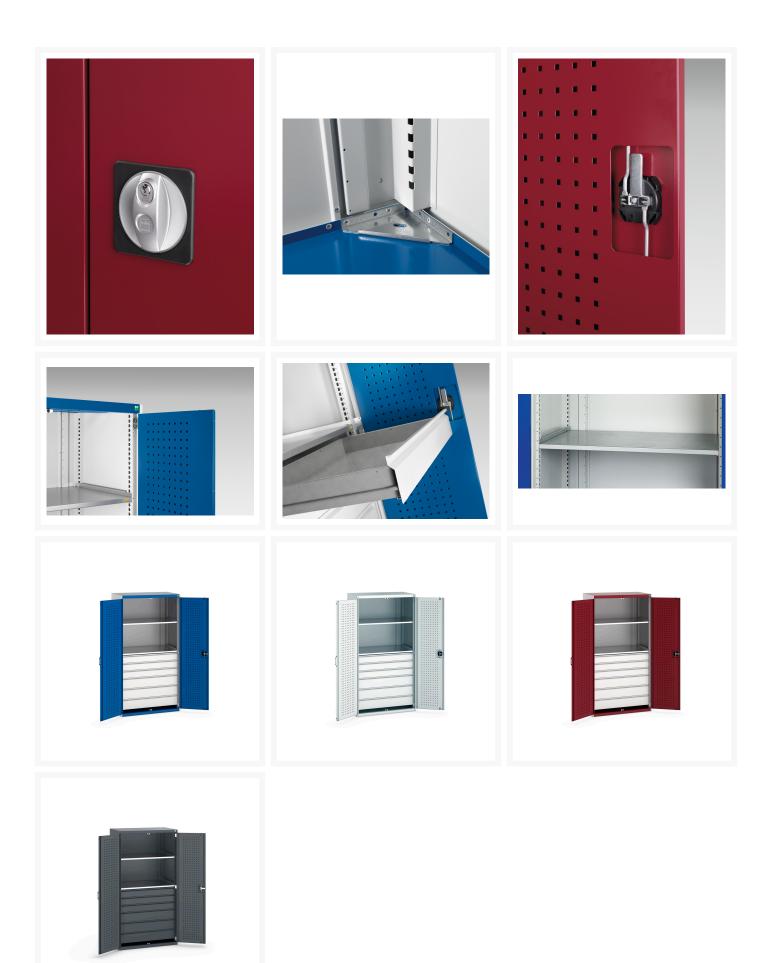

#### **Product Images**

## **Product Options**

| Colour: | Anthracite grey / Anthracite grey |
|---------|-----------------------------------|
|         | Light grey / Anthracite grey      |
|         | Light grey / Gentian blue         |
|         | Light grey / Light grey           |
|         | Light grey / Crimson red          |