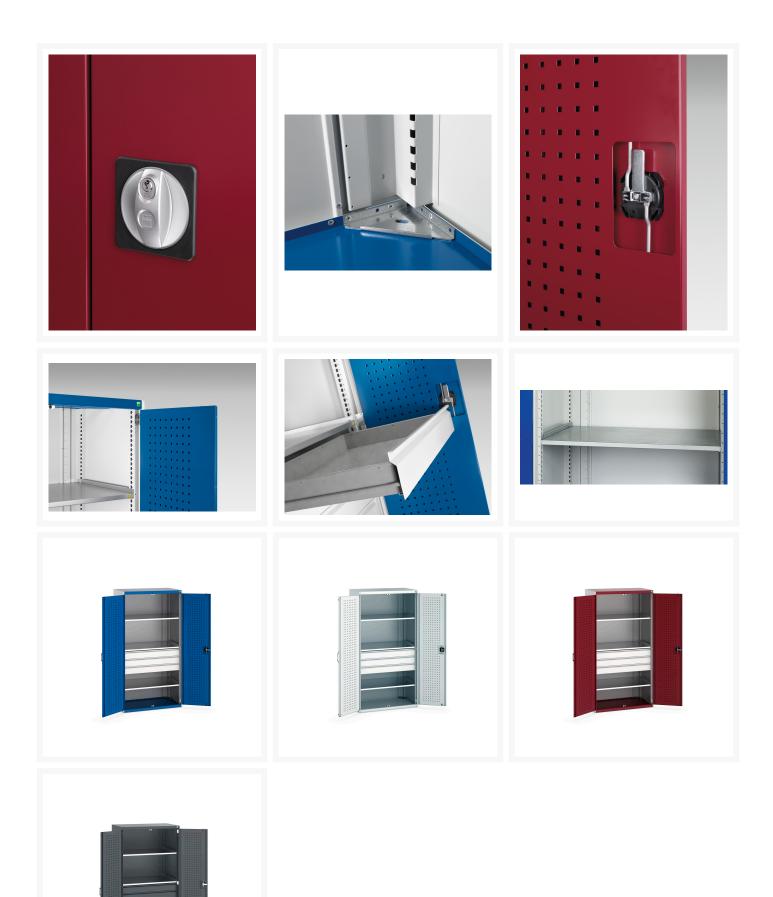

#### **Product Images**

## **Product Options**

| Colour: | Anthracite grey / Anthracite grey |
|---------|-----------------------------------|
|         | Light grey / Anthracite grey      |
|         | Light grey / Gentian blue         |
|         | Light grey / Light grey           |
|         | Light grey / Crimson red          |