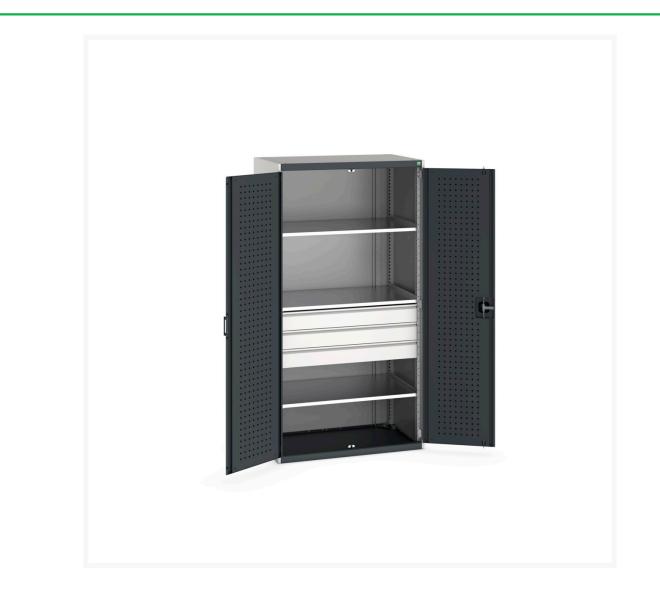

# 40021109. - cubio cupboard

#### **Short Description**

cubio cupboard with perfo doors & 3 drawers, 3 shelves WxDxH: 1050x650x2000mm

### **Additional Information**

| Drawer type                  | Internal              |
|------------------------------|-----------------------|
| Drawer load capacity         | 75 kg                 |
| Drawer height 1              | 125mm                 |
| Drawer 1 Internal Dimensions | 925mm x 525mm x 105mm |
| Drawer height 2              | 125mm                 |
| Drawer 2 Internal Dimensions | 925mm x 525mm x 105mm |
| Drawer height 3              | 125mm                 |
| Drawer 3 Internal Dimensions | 925mm x 525mm x 105mm |
| Door type                    | Perfo                 |
| Door height 1                | 1900 mm               |
| Shelf load capacity          | 100kg                 |
| Width                        | 1050                  |
| Depth                        | 650                   |
| Height                       | 2000                  |
| Customs tariff number        | 94032080              |
| Product material             | Sheet steel           |
| Product surface              | Powder coated         |