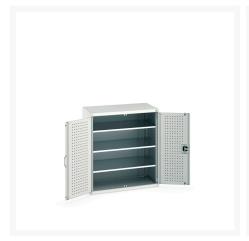

### **Short Description**

cubio cupboard with perfo doors & 3 shelves WxDxH: 1050x650x1200mm

### **Additional Information**

| Door type             | Perfo         |
|-----------------------|---------------|
| Door height 1         | 1025 mm       |
| Shelf load capacity   | 100kg         |
| Width                 | 1050          |
| Depth                 | 650           |
| Height                | 1200          |
| Customs tariff number | 94032080      |
| Product material      | Sheet steel   |
| Product surface       | Powder coated |

## **Product Options**

| Colour: | Anthracite grey / Anthracite grey |
|---------|-----------------------------------|
|         | Light grey / Anthracite grey      |
|         | Light grey / Gentian blue         |
|         | Light grey / Light grey           |
|         | Light grey / Crimson red          |