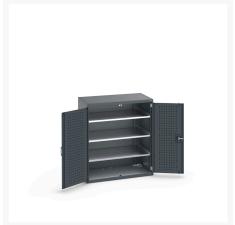

### **Short Description**

cubio cupboard with perfo doors & 3 shelves WxDxH: 1050x650x1200mm

### **Additional Information**

| Door type             | Perfo         |
|-----------------------|---------------|
| Door height 1         | 1025 mm       |
| Shelf load capacity   | 100kg         |
| Width                 | 1050          |
| Depth                 | 650           |
| Height                | 1200          |
| Customs tariff number | 94032080      |
| Product material      | Sheet steel   |
| Product surface       | Powder coated |

## **Product Options**

| Colour: | Anthracite grey / Anthracite grey |
|---------|-----------------------------------|
|         | Light grey / Anthracite grey      |
|         | Light grey / Gentian blue         |
|         | Light grey / Light grey           |
|         | Light grey / Crimson red          |