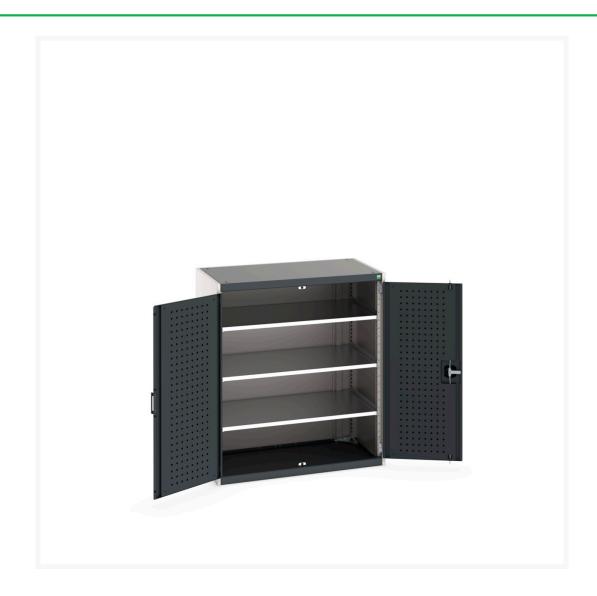

### **Short Description**

cubio cupboard with perfo doors & 3 shelves WxDxH: 1050x650x1200mm

### **Additional Information**

| Door type             | Perfo         |
|-----------------------|---------------|
| Door height 1         | 1025 mm       |
| Shelf load capacity   | 100kg         |
| Width                 | 1050          |
| Depth                 | 650           |
| Height                | 1200          |
| Customs tariff number | 94032080      |
| Product material      | Sheet steel   |
| Product surface       | Powder coated |