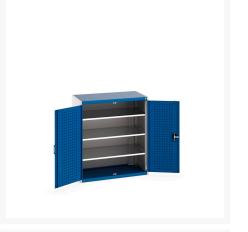

### **Short Description**

cubio cupboard with perfo doors & 3 shelves WxDxH: 1050x650x1200mm

### **Additional Information**

| Door type             | Perfo         |
|-----------------------|---------------|
| Door height 1         | 1025 mm       |
| Shelf load capacity   | 100kg         |
| Width                 | 1050          |
| Depth                 | 650           |
| Height                | 1200          |
| Customs tariff number | 94032080      |
| Product material      | Sheet steel   |
| Product surface       | Powder coated |

## **Product Options**

| Colour: | Anthracite grey / Anthracite grey |
|---------|-----------------------------------|
|         | Light grey / Anthracite grey      |
|         | Light grey / Gentian blue         |
|         | Light grey / Light grey           |
|         | Light grey / Crimson red          |