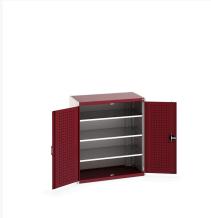

### **Short Description**

cubio cupboard with perfo doors & 3 shelves WxDxH: 1050x650x1200mm

### **Additional Information**

| Door type             | Perfo         |
|-----------------------|---------------|
| Door height 1         | 1025 mm       |
| Shelf load capacity   | 100kg         |
| Width                 | 1050          |
| Depth                 | 650           |
| Height                | 1200          |
| Customs tariff number | 94032080      |
| Product material      | Sheet steel   |
| Product surface       | Powder coated |

## **Product Options**

| Colour: | Anthracite grey / Anthracite grey |
|---------|-----------------------------------|
|         | Light grey / Anthracite grey      |
|         | Light grey / Gentian blue         |
|         | Light grey / Light grey           |
|         | Light grey / Crimson red          |