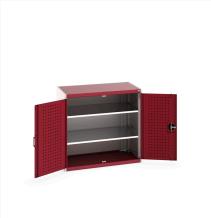

### **Short Description**

cubio cupboard with perfo doors & 2 shelves WxDxH: 1050x650x1000mm

### **Additional Information**

| Door type             | Perfo         |
|-----------------------|---------------|
| Door height 1         | 825 mm        |
| Shelf load capacity   | 100kg         |
| Width                 | 1050          |
| Depth                 | 650           |
| Height                | 1000          |
| Customs tariff number | 94032080      |
| Product material      | Sheet steel   |
| Product surface       | Powder coated |