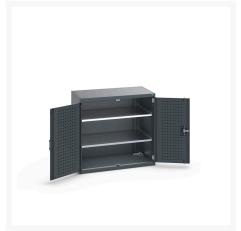

### **Short Description**

cubio cupboard with perfo doors & 2 shelves WxDxH: 1050x650x1000mm

### **Additional Information**

| Door type             | Perfo         |
|-----------------------|---------------|
| Door height 1         | 825 mm        |
| Shelf load capacity   | 100kg         |
| Width                 | 1050          |
| Depth                 | 650           |
| Height                | 1000          |
| Customs tariff number | 94032080      |
| Product material      | Sheet steel   |
| Product surface       | Powder coated |