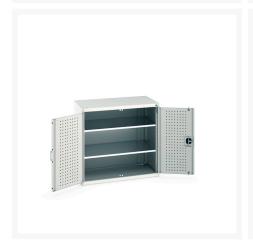

### **Short Description**

cubio cupboard with perfo doors & 2 shelves WxDxH: 1050x650x1000mm

### **Additional Information**

| Door type             | Perfo         |
|-----------------------|---------------|
| Door height 1         | 825 mm        |
| Shelf load capacity   | 100kg         |
| Width                 | 1050          |
| Depth                 | 650           |
| Height                | 1000          |
| Customs tariff number | 94032080      |
| Product material      | Sheet steel   |
| Product surface       | Powder coated |