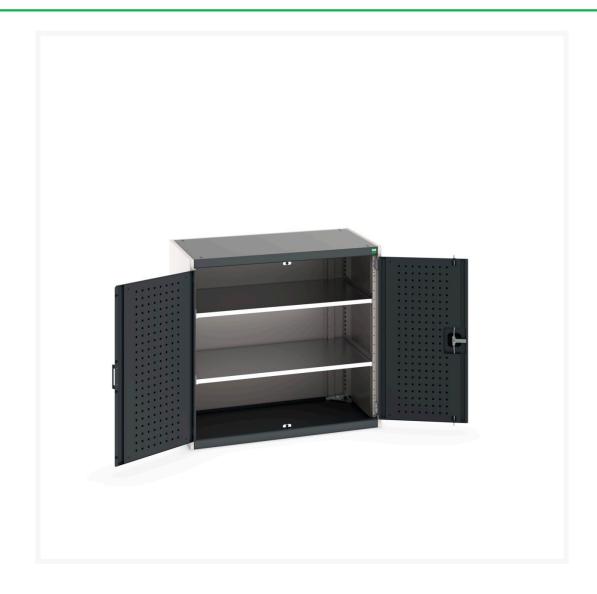

### **Short Description**

cubio cupboard with perfo doors & 2 shelves WxDxH: 1050x650x1000mm

### **Additional Information**

| Door type             | Perfo         |
|-----------------------|---------------|
| Door height 1         | 825 mm        |
| Shelf load capacity   | 100kg         |
| Width                 | 1050          |
| Depth                 | 650           |
| Height                | 1000          |
| Customs tariff number | 94032080      |
| Product material      | Sheet steel   |
| Product surface       | Powder coated |