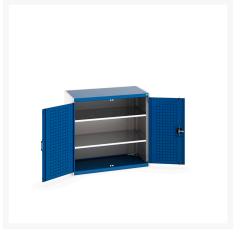

### **Short Description**

cubio cupboard with perfo doors & 2 shelves WxDxH: 1050x650x1000mm

### **Additional Information**

| Door type             | Perfo         |
|-----------------------|---------------|
| Door height 1         | 825 mm        |
| Shelf load capacity   | 100kg         |
| Width                 | 1050          |
| Depth                 | 650           |
| Height                | 1000          |
| Customs tariff number | 94032080      |
| Product material      | Sheet steel   |
| Product surface       | Powder coated |