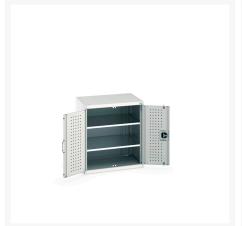

### **Product Images**

## **Product Options**

| Colour: | Anthracite grey / Anthracite grey |
|---------|-----------------------------------|
|         | Light grey / Anthracite grey      |
|         | Light grey / Gentian blue         |
|         | Light grey / Light grey           |
|         | Light grey / Crimson red          |