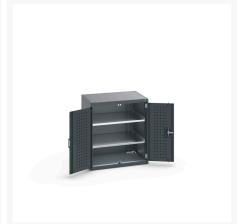

### **Short Description**

cubio cupboard with perfo doors & 2 shelves WxDxH: 800x650x900mm

### **Additional Information**

| Door type             | Perfo         |
|-----------------------|---------------|
| Shelf load capacity   | 100kg         |
| Width                 | 800           |
| Depth                 | 650           |
| Height                | 900           |
| Customs tariff number | 94032080      |
| Product material      | Sheet steel   |
| Product surface       | Powder coated |

## **Product Options**

| Colour: | Anthracite grey / Anthracite grey |
|---------|-----------------------------------|
|         | Light grey / Anthracite grey      |
|         | Light grey / Gentian blue         |
|         | Light grey / Light grey           |
|         | Light grey / Crimson red          |