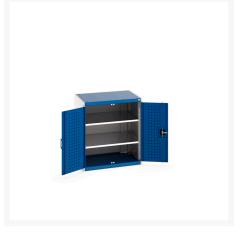

### **Short Description**

cubio cupboard with perfo doors & 2 shelves WxDxH: 800x650x900mm

### **Product Images**

### **Additional Information**

| Door type             | Perfo         |
|-----------------------|---------------|
| Shelf load capacity   | 100kg         |
| Width                 | 800           |
| Depth                 | 650           |
| Height                | 900           |
| Customs tariff number | 94032080      |
| Product material      | Sheet steel   |
| Product surface       | Powder coated |