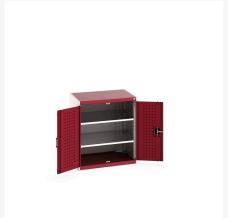

### **Short Description**

cubio cupboard with perfo doors & 2 shelves WxDxH: 800x650x900mm

### **Additional Information**

| Door type             | Perfo         |
|-----------------------|---------------|
| Shelf load capacity   | 100kg         |
| Width                 | 800           |
| Depth                 | 650           |
| Height                | 900           |
| Customs tariff number | 94032080      |
| Product material      | Sheet steel   |
| Product surface       | Powder coated |

## **Product Options**

| Colour: | Anthracite grey / Anthracite grey |
|---------|-----------------------------------|
|         | Light grey / Anthracite grey      |
|         | Light grey / Gentian blue         |
|         | Light grey / Light grey           |
|         | Light grey / Crimson red          |