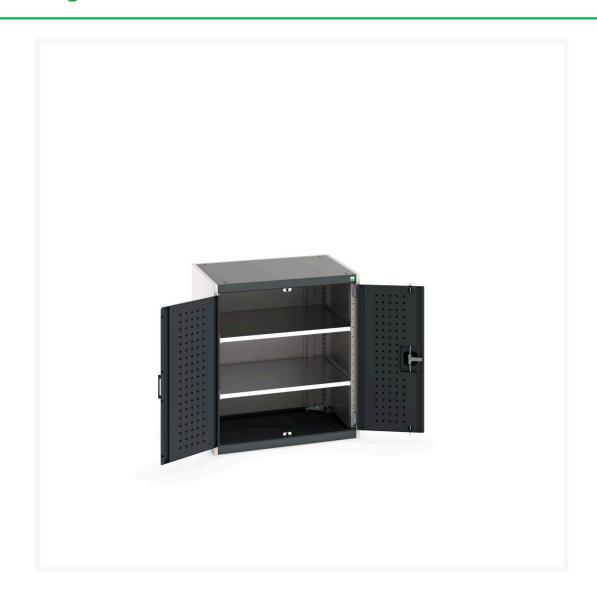

### **Short Description**

cubio cupboard with perfo doors & 2 shelves WxDxH: 800x650x900mm

### **Additional Information**

| Door type             | Perfo         |
|-----------------------|---------------|
| Shelf load capacity   | 100kg         |
| Width                 | 800           |
| Depth                 | 650           |
| Height                | 900           |
| Customs tariff number | 94032080      |
| Product material      | Sheet steel   |
| Product surface       | Powder coated |