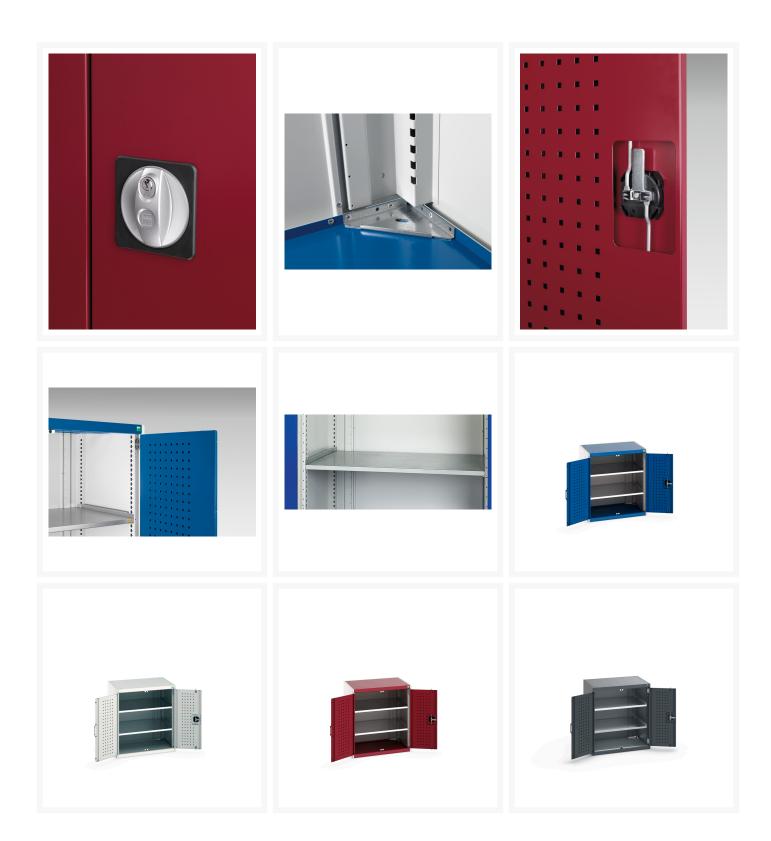

#### **Product Images**

## **Product Options**

| Colour: | Anthracite grey / Anthracite grey |
|---------|-----------------------------------|
|         | Light grey / Anthracite grey      |
|         | Light grey / Gentian blue         |
|         | Light grey / Light grey           |
|         | Light grey / Crimson red          |