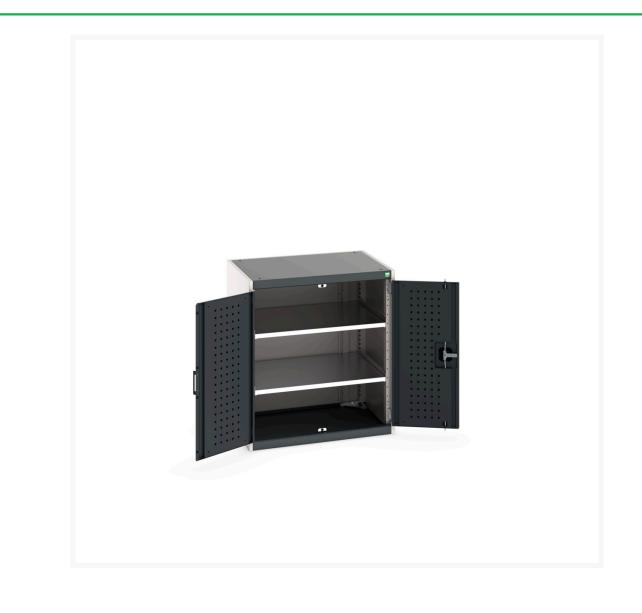

# 40020144. - cubio cupboard

#### **Short Description**

cubio cupboard with perfo doors & 2 shelves WxDxH: 800x650x900mm

### **Additional Information**

| Door type             | Perfo         |
|-----------------------|---------------|
| Shelf load capacity   | 100kg         |
| Width                 | 800           |
| Depth                 | 650           |
| Height                | 900           |
| Customs tariff number | 94032080      |
| Product material      | Sheet steel   |
| Product surface       | Powder coated |