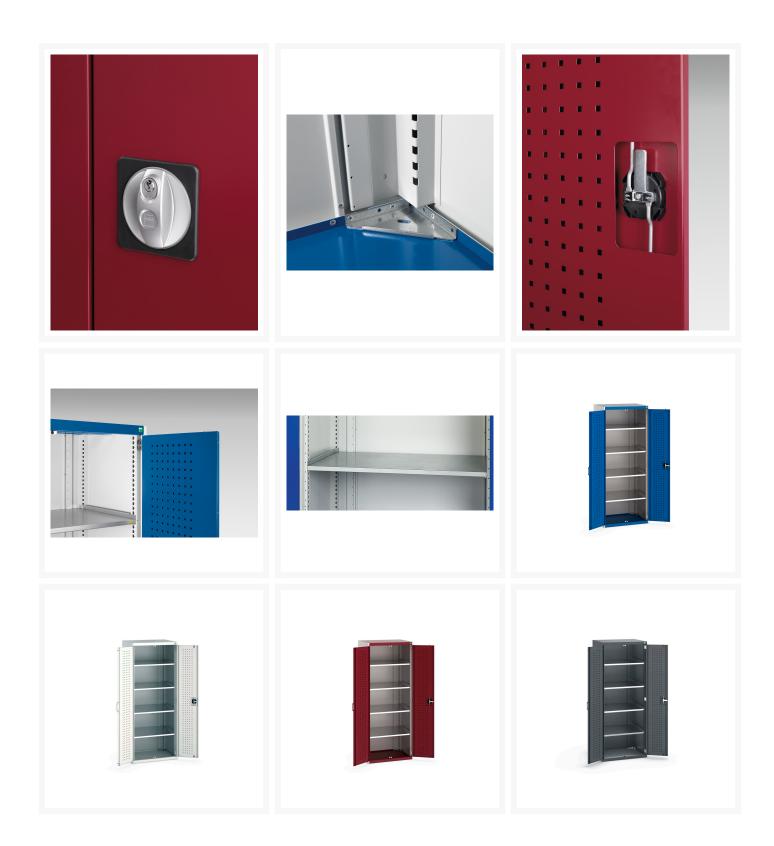

#### **Product Images**

## **Product Options**

| Colour: | Anthracite grey / Anthracite grey |
|---------|-----------------------------------|
|         | Light grey / Anthracite grey      |
|         | Light grey / Gentian blue         |
|         | Light grey / Light grey           |
|         | Light grey / Crimson red          |