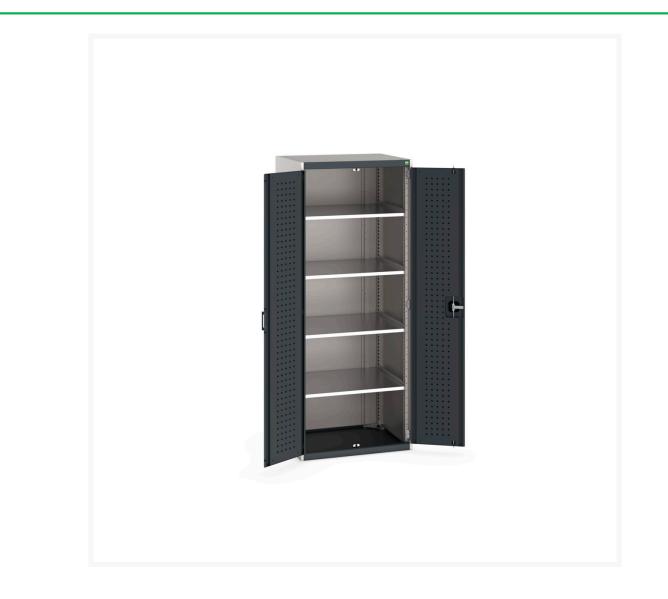

#### **Short Description**

cubio cupboard with perfo doors & 4 shelves WxDxH: 800x650x2000mm

### **Additional Information**

| Door type             | Perfo         |
|-----------------------|---------------|
| Door height 1         | 1900 mm       |
| Shelf load capacity   | 100kg         |
| Width                 | 800           |
| Depth                 | 650           |
| Height                | 2000          |
| Customs tariff number | 94032080      |
| Product material      | Sheet steel   |
| Product surface       | Powder coated |