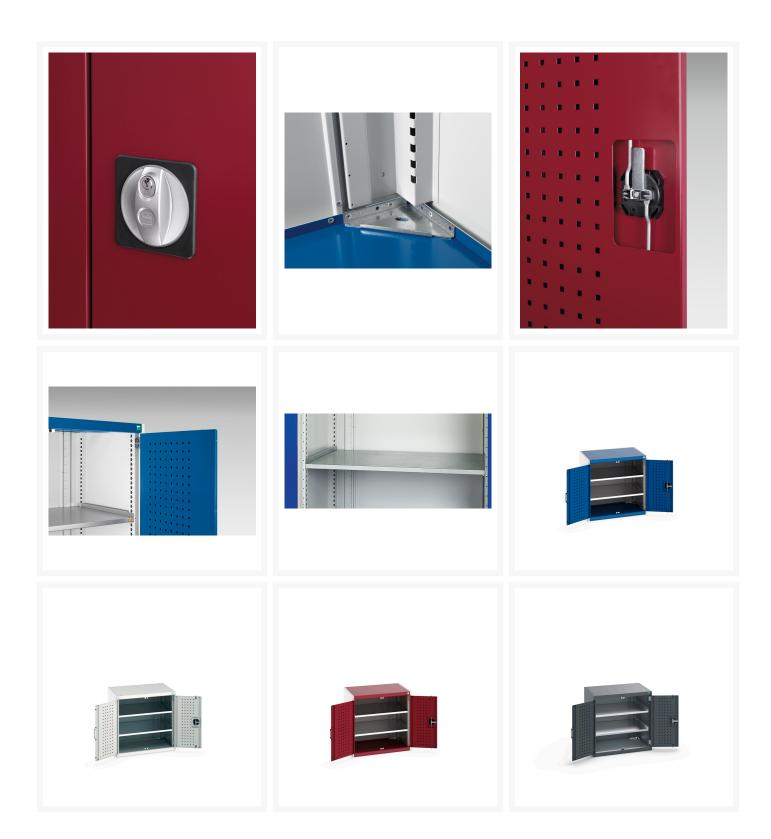

#### **Product Images**

## **Product Options**

| Colour: | Anthracite grey / Anthracite grey |
|---------|-----------------------------------|
|         | Light grey / Anthracite grey      |
|         | Light grey / Gentian blue         |
|         | Light grey / Light grey           |
|         | Light grey / Crimson red          |