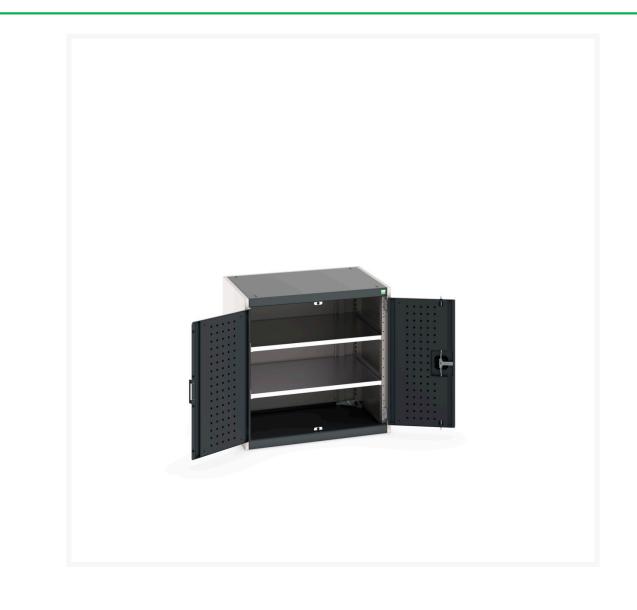

#### **Short Description**

cubio cupboard with perfo doors & 2 shelves WxDxH: 800x650x800mm

### **Additional Information**

| Door type             | Perfo         |
|-----------------------|---------------|
| Door height 1         | 700 mm        |
| Shelf load capacity   | 100kg         |
| Width                 | 800           |
| Depth                 | 650           |
| Height                | 800           |
| Customs tariff number | 94032080      |
| Product material      | Sheet steel   |
| Product surface       | Powder coated |