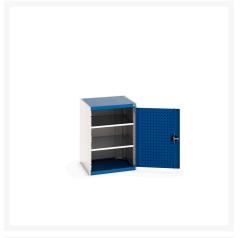

### **Short Description**

cubio cupboard with perfo doors & 2 shelves WxDxH: 650x650x900mm

### **Additional Information**

| Door type             | Perfo         |
|-----------------------|---------------|
| Shelf load capacity   | 100kg         |
| Width                 | 650           |
| Depth                 | 650           |
| Height                | 900           |
| Customs tariff number | 94032080      |
| Product material      | Sheet steel   |
| Product surface       | Powder coated |

## **Product Options**

| Colour: | Anthracite grey / Anthracite grey |
|---------|-----------------------------------|
|         | Light grey / Anthracite grey      |
|         | Light grey / Gentian blue         |
|         | Light grey / Light grey           |
|         | Light grey / Crimson red          |