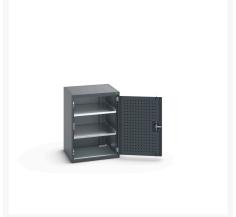

### **Short Description**

cubio cupboard with perfo doors & 2 shelves WxDxH: 650x650x900mm

### **Additional Information**

| Door type             | Perfo         |
|-----------------------|---------------|
| Shelf load capacity   | 100kg         |
| Width                 | 650           |
| Depth                 | 650           |
| Height                | 900           |
| Customs tariff number | 94032080      |
| Product material      | Sheet steel   |
| Product surface       | Powder coated |

## **Product Options**

| Colour: | Anthracite grey / Anthracite grey |
|---------|-----------------------------------|
|         | Light grey / Anthracite grey      |
|         | Light grey / Gentian blue         |
|         | Light grey / Light grey           |
|         | Light grey / Crimson red          |