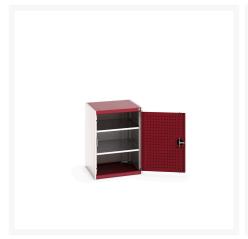

## **Product Options**

| Colour: | Anthracite grey / Anthracite grey |
|---------|-----------------------------------|
|         | Light grey / Anthracite grey      |
|         | Light grey / Gentian blue         |
|         | Light grey / Light grey           |
|         | Light grey / Crimson red          |