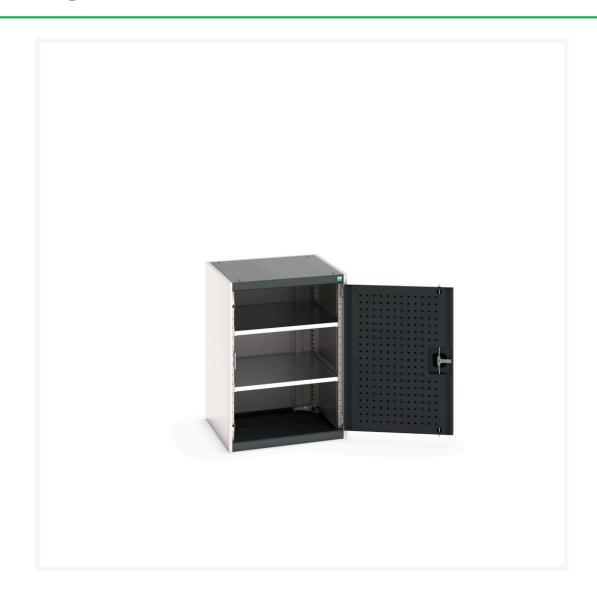

### **Short Description**

cubio cupboard with perfo doors & 2 shelves WxDxH: 650x650x900mm

### **Additional Information**

| Door type             | Perfo         |
|-----------------------|---------------|
| Shelf load capacity   | 100kg         |
| Width                 | 650           |
| Depth                 | 650           |
| Height                | 900           |
| Customs tariff number | 94032080      |
| Product material      | Sheet steel   |
| Product surface       | Powder coated |