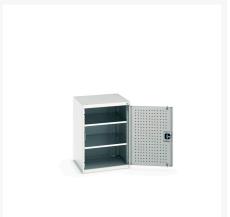

### **Short Description**

cubio cupboard with perfo doors & 2 shelves WxDxH: 650x650x900mm

### **Additional Information**

| Door type             | Perfo         |
|-----------------------|---------------|
| Shelf load capacity   | 100kg         |
| Width                 | 650           |
| Depth                 | 650           |
| Height                | 900           |
| Customs tariff number | 94032080      |
| Product material      | Sheet steel   |
| Product surface       | Powder coated |

## **Product Options**

| Colour: | Anthracite grey / Anthracite grey |
|---------|-----------------------------------|
|         | Light grey / Anthracite grey      |
|         | Light grey / Gentian blue         |
|         | Light grey / Light grey           |
|         | Light grey / Crimson red          |