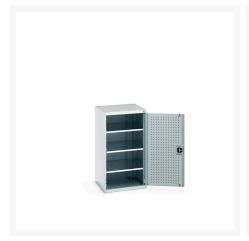

### **Short Description**

cubio cupboard with perfo doors & 3 shelves WxDxH: 650x650x1200mm