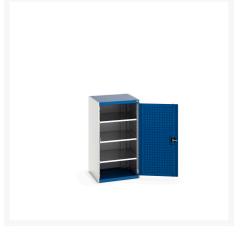

### **Short Description**

cubio cupboard with perfo doors & 3 shelves WxDxH: 650x650x1200mm