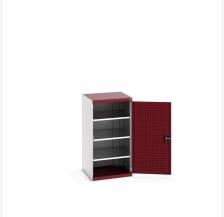

### **Short Description**

cubio cupboard with perfo doors & 3 shelves WxDxH: 650x650x1200mm

### **Additional Information**

| Door type                                           | Perfo                                  |
|-----------------------------------------------------|----------------------------------------|
| Shelf load capacity                                 | 100kg                                  |
| Width                                               | 650                                    |
| Depth                                               | 650                                    |
| Height                                              | 1200                                   |
| Customs tariff number                               | 94032080                               |
| Product material                                    | Sheet steel                            |
| Product surface                                     | Powder coated                          |
| Depth Height Customs tariff number Product material | 650<br>1200<br>94032080<br>Sheet steel |

## **Product Options**

| Colour: | Anthracite grey / Anthracite grey |
|---------|-----------------------------------|
|         | Light grey / Anthracite grey      |
|         | Light grey / Gentian blue         |
|         | Light grey / Light grey           |
|         | Light grey / Crimson red          |