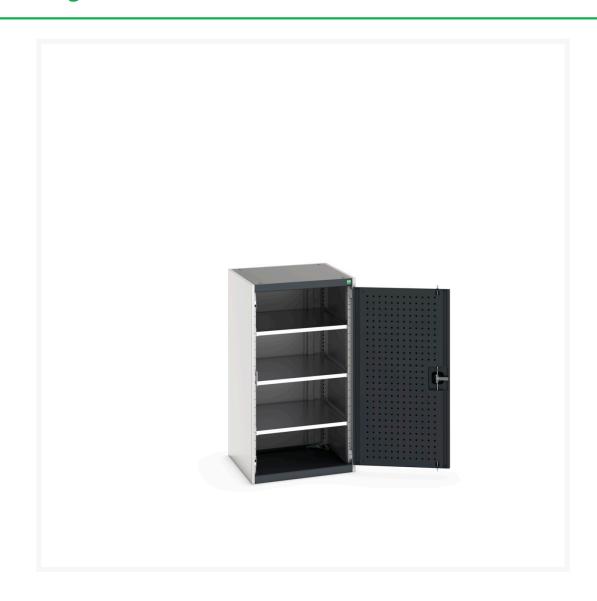

### **Short Description**

cubio cupboard with perfo doors & 3 shelves WxDxH: 650x650x1200mm

### **Additional Information**

| Door type                                           | Perfo                                  |
|-----------------------------------------------------|----------------------------------------|
| Shelf load capacity                                 | 100kg                                  |
| Width                                               | 650                                    |
| Depth                                               | 650                                    |
| Height                                              | 1200                                   |
| Customs tariff number                               | 94032080                               |
| Product material                                    | Sheet steel                            |
| Product surface                                     | Powder coated                          |
| Depth Height Customs tariff number Product material | 650<br>1200<br>94032080<br>Sheet steel |