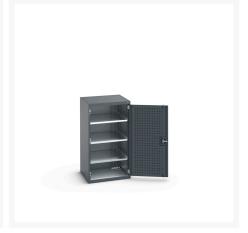

### **Short Description**

cubio cupboard with perfo doors & 3 shelves WxDxH: 650x650x1200mm

### **Additional Information**

| Door type                                           | Perfo                                  |
|-----------------------------------------------------|----------------------------------------|
| Shelf load capacity                                 | 100kg                                  |
| Width                                               | 650                                    |
| Depth                                               | 650                                    |
| Height                                              | 1200                                   |
| Customs tariff number                               | 94032080                               |
| Product material                                    | Sheet steel                            |
| Product surface                                     | Powder coated                          |
| Depth Height Customs tariff number Product material | 650<br>1200<br>94032080<br>Sheet steel |

## **Product Options**

| Colour: | Anthracite grey / Anthracite grey |
|---------|-----------------------------------|
|         | Light grey / Anthracite grey      |
|         | Light grey / Gentian blue         |
|         | Light grey / Light grey           |
|         | Light grey / Crimson red          |