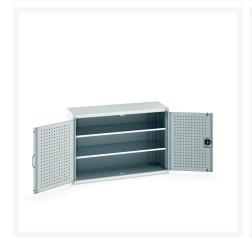

### **Short Description**

cubio cupboard with perfo doors & 2 shelves WxDxH: 1300x525x900mm

### **Additional Information**

| Door type             | Perfo         |
|-----------------------|---------------|
| Shelf load capacity   | 160kg         |
| Width                 | 1300          |
| Depth                 | 525           |
| Height                | 900           |
| Customs tariff number | 94032080      |
| Product material      | Sheet steel   |
| Product surface       | Powder coated |