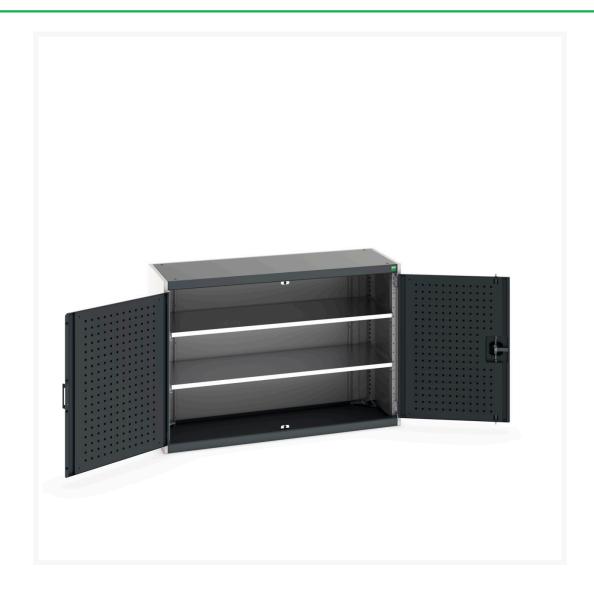

### **Short Description**

cubio cupboard with perfo doors & 2 shelves WxDxH: 1300x525x900mm

### **Additional Information**

| Door type             | Perfo         |
|-----------------------|---------------|
| Shelf load capacity   | 160kg         |
| Width                 | 1300          |
| Depth                 | 525           |
| Height                | 900           |
| Customs tariff number | 94032080      |
| Product material      | Sheet steel   |
| Product surface       | Powder coated |