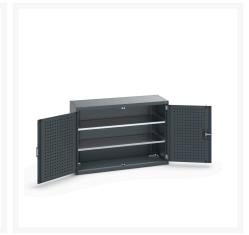

### **Short Description**

cubio cupboard with perfo doors & 2 shelves WxDxH: 1300x525x900mm

### **Additional Information**

| Door type             | Perfo         |
|-----------------------|---------------|
| Shelf load capacity   | 160kg         |
| Width                 | 1300          |
| Depth                 | 525           |
| Height                | 900           |
| Customs tariff number | 94032080      |
| Product material      | Sheet steel   |
| Product surface       | Powder coated |

## **Product Options**

| Colour: | Anthracite grey / Anthracite grey |
|---------|-----------------------------------|
|         | Light grey / Anthracite grey      |
|         | Light grey / Gentian blue         |
|         | Light grey / Light grey           |
|         | Light grey / Crimson red          |