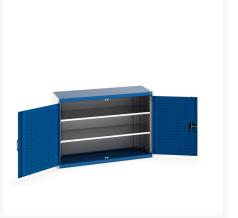

### **Short Description**

cubio cupboard with perfo doors & 2 shelves WxDxH: 1300x525x900mm

### **Additional Information**

| Door type             | Perfo         |
|-----------------------|---------------|
| Shelf load capacity   | 160kg         |
| Width                 | 1300          |
| Depth                 | 525           |
| Height                | 900           |
| Customs tariff number | 94032080      |
| Product material      | Sheet steel   |
| Product surface       | Powder coated |