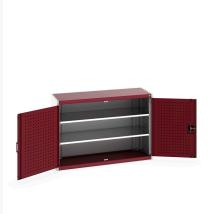

### **Short Description**

cubio cupboard with perfo doors & 2 shelves WxDxH: 1300x525x900mm

### **Additional Information**

| Door type             | Perfo         |
|-----------------------|---------------|
| Shelf load capacity   | 160kg         |
| Width                 | 1300          |
| Depth                 | 525           |
| Height                | 900           |
| Customs tariff number | 94032080      |
| Product material      | Sheet steel   |
| Product surface       | Powder coated |

## **Product Options**

| Colour: | Anthracite grey / Anthracite grey |
|---------|-----------------------------------|
|         | Light grey / Anthracite grey      |
|         | Light grey / Gentian blue         |
|         | Light grey / Light grey           |
|         | Light grey / Crimson red          |