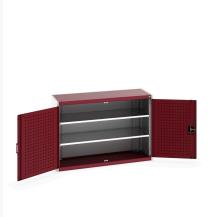

### **Short Description**

cubio cupboard with perfo doors & 2 shelves WxDxH: 1300x525x900mm

### **Additional Information**

| Door type             | Perfo         |
|-----------------------|---------------|
| Shelf load capacity   | 160kg         |
| Width                 | 1300          |
| Depth                 | 525           |
| Height                | 900           |
| Customs tariff number | 94032080      |
| Product material      | Sheet steel   |
| Product surface       | Powder coated |

## **Product Options**

| Colour: | Anthracite grey / Anthracite grey |
|---------|-----------------------------------|
|         | Light grey / Anthracite grey      |
|         | Light grey / Gentian blue         |
|         | Light grey / Light grey           |
|         | Light grey / Crimson red          |