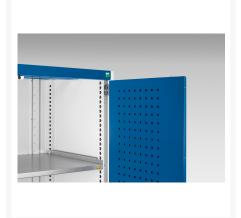

### **Product Images**

### **Additional Information**

| Door type             | Perfo         |
|-----------------------|---------------|
| Shelf load capacity   | 160kg         |
| Width                 | 1300          |
| Depth                 | 525           |
| Height                | 900           |
| Customs tariff number | 94032080      |
| Product material      | Sheet steel   |
| Product surface       | Powder coated |