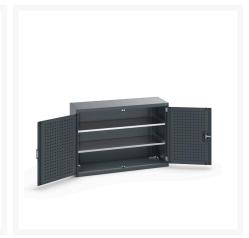

### **Short Description**

cubio cupboard with perfo doors & 2 shelves WxDxH: 1300x525x900mm

### **Additional Information**

| Door type             | Perfo         |
|-----------------------|---------------|
| Shelf load capacity   | 160kg         |
| Width                 | 1300          |
| Depth                 | 525           |
| Height                | 900           |
| Customs tariff number | 94032080      |
| Product material      | Sheet steel   |
| Product surface       | Powder coated |

## **Product Options**

| Colour: | Anthracite grey / Anthracite grey |
|---------|-----------------------------------|
|         | Light grey / Anthracite grey      |
|         | Light grey / Gentian blue         |
|         | Light grey / Light grey           |
|         | Light grey / Crimson red          |