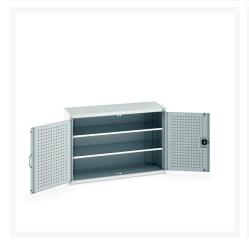

### **Short Description**

cubio cupboard with perfo doors & 2 shelves WxDxH: 1300x525x900mm

### **Product Images**

### **Additional Information**

| Door type             | Perfo         |
|-----------------------|---------------|
| Shelf load capacity   | 160kg         |
| Width                 | 1300          |
| Depth                 | 525           |
| Height                | 900           |
| Customs tariff number | 94032080      |
| Product material      | Sheet steel   |
| Product surface       | Powder coated |