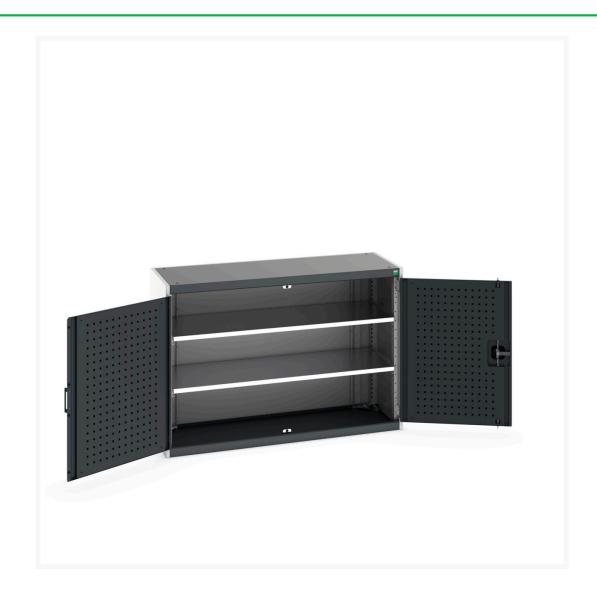

### **Short Description**

cubio cupboard with perfo doors & 2 shelves WxDxH: 1300x525x900mm

### **Additional Information**

| Door type             | Perfo         |
|-----------------------|---------------|
| Shelf load capacity   | 160kg         |
| Width                 | 1300          |
| Depth                 | 525           |
| Height                | 900           |
| Customs tariff number | 94032080      |
| Product material      | Sheet steel   |
| Product surface       | Powder coated |