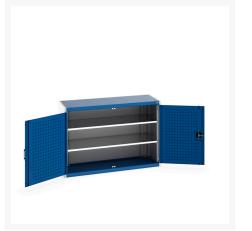

### **Short Description**

cubio cupboard with perfo doors & 2 shelves WxDxH: 1300x525x900mm

### **Product Images**

### **Additional Information**

| Door type             | Perfo         |
|-----------------------|---------------|
| Shelf load capacity   | 160kg         |
| Width                 | 1300          |
| Depth                 | 525           |
| Height                | 900           |
| Customs tariff number | 94032080      |
| Product material      | Sheet steel   |
| Product surface       | Powder coated |