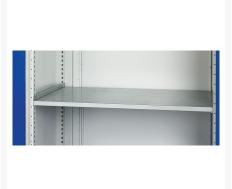

### **Product Images**

### **Additional Information**

| Door type             | Perfo         |
|-----------------------|---------------|
| Shelf load capacity   | 160kg         |
| Width                 | 1300          |
| Depth                 | 525           |
| Height                | 900           |
| Customs tariff number | 94032080      |
| Product material      | Sheet steel   |
| Product surface       | Powder coated |