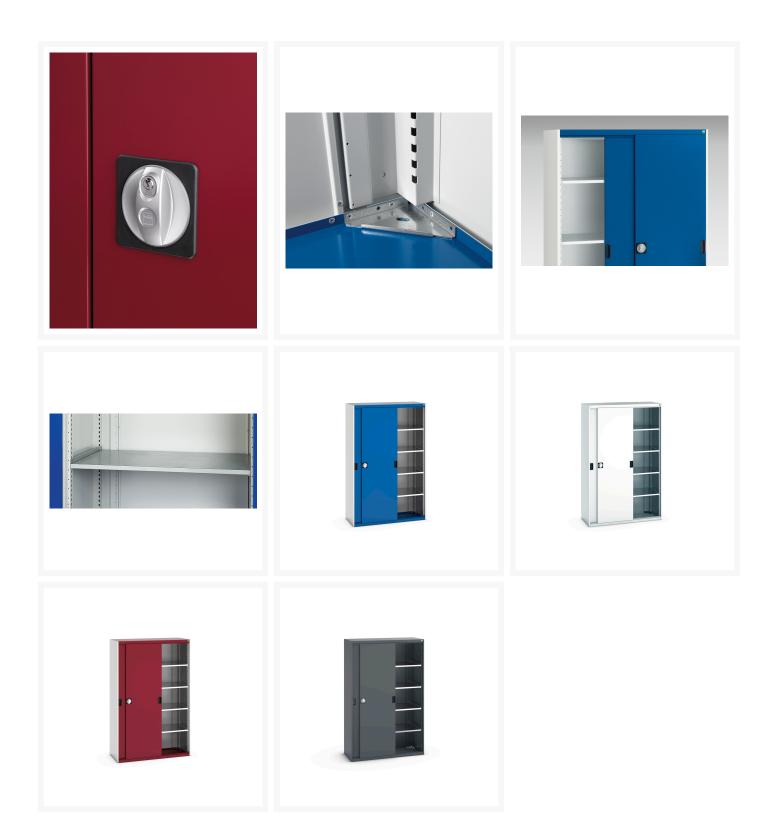

#### **Product Images**

## **Product Options**

| Colour: | Anthracite grey / Anthracite grey |
|---------|-----------------------------------|
|         | Light grey / Anthracite grey      |
|         | Light grey / Gentian blue         |
|         | Light grey / Light grey           |
|         | Light grey / Crimson red          |