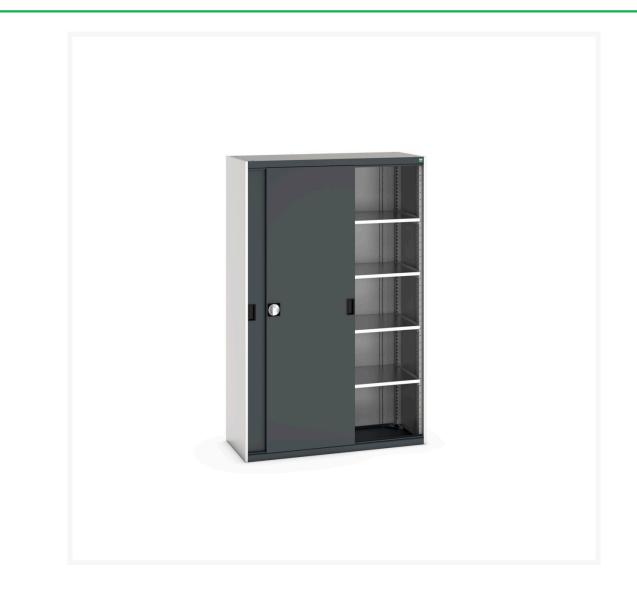

#### **Short Description**

cubio cupboard with sliding doors & 4 shelves WxDxH: 1300x525x2000mm

### **Additional Information**

| Door type             | Sliding       |
|-----------------------|---------------|
| Door height 1         | 1500 mm       |
| Shelf load capacity   | 160kg         |
| Width                 | 1300          |
| Depth                 | 525           |
| Height                | 2000          |
| Customs tariff number | 94032080      |
| Product material      | Sheet steel   |
| Product surface       | Powder coated |