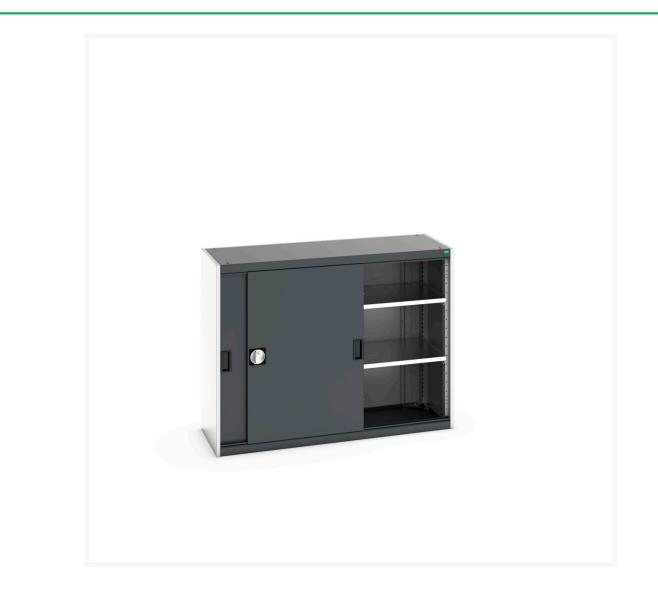

#### **Short Description**

cubio cupboard with sliding doors & 2 shelves WxDxH: 1300x525x1000mm

### **Additional Information**

| Door type             | Sliding       |
|-----------------------|---------------|
| Shelf load capacity   | 160kg         |
| Width                 | 1300          |
| Depth                 | 525           |
| Height                | 1000          |
| Customs tariff number | 94032080      |
| Product material      | Sheet steel   |
| Product surface       | Powder coated |