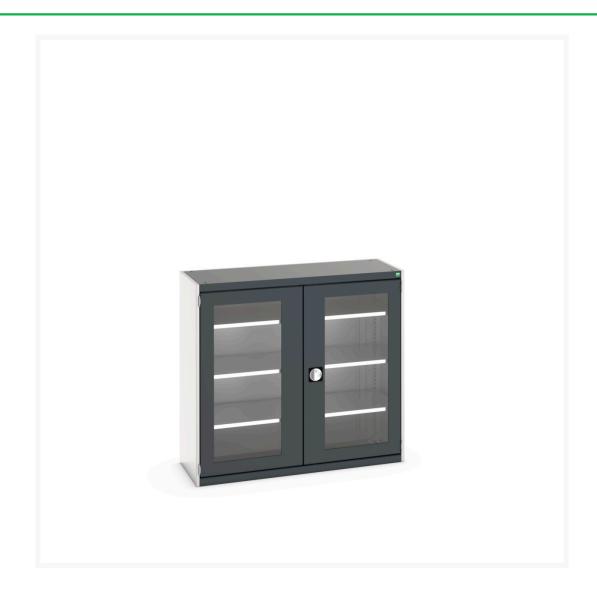

### **Short Description**

cubio cupboard with window doors & 3 shelves WxDxH: 1300x525x1200mm

### **Additional Information**

| Door type             | Window        |
|-----------------------|---------------|
| Shelf load capacity   | 160kg         |
| Width                 | 1300          |
| Depth                 | 525           |
| Height                | 1200          |
| Customs tariff number | 94032080      |
| Product material      | Sheet steel   |
| Product surface       | Powder coated |