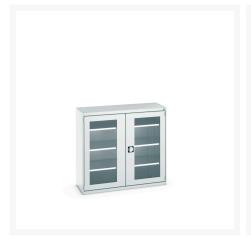

### **Short Description**

cubio cupboard with window doors & 3 shelves WxDxH: 1300x525x1200mm

### **Additional Information**

| Door type             | Window        |
|-----------------------|---------------|
| Shelf load capacity   | 160kg         |
| Width                 | 1300          |
| Depth                 | 525           |
| Height                | 1200          |
| Customs tariff number | 94032080      |
| Product material      | Sheet steel   |
| Product surface       | Powder coated |

## **Product Options**

| Colour: | Anthracite grey              |
|---------|------------------------------|
|         | Light grey / Anthracite grey |
|         | Light grey / Gentian blue    |
|         | Light grey / Light grey      |
|         | Light grey / Crimson red     |