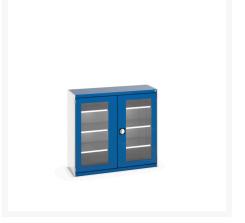

### **Short Description**

cubio cupboard with window doors & 3 shelves WxDxH: 1300x525x1200mm

### **Additional Information**

| Door type             | Window        |
|-----------------------|---------------|
| Shelf load capacity   | 160kg         |
| Width                 | 1300          |
| Depth                 | 525           |
| Height                | 1200          |
| Customs tariff number | 94032080      |
| Product material      | Sheet steel   |
| Product surface       | Powder coated |

## **Product Options**

| Colour: | Anthracite grey              |
|---------|------------------------------|
|         | Light grey / Anthracite grey |
|         | Light grey / Gentian blue    |
|         | Light grey / Light grey      |
|         | Light grey / Crimson red     |