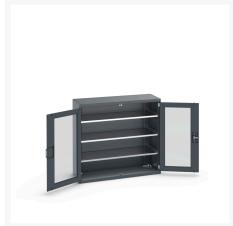

### **Short Description**

cubio cupboard with window doors & 3 shelves WxDxH: 1300x525x1200mm

### **Additional Information**

| Door type             | Window        |
|-----------------------|---------------|
| Shelf load capacity   | 160kg         |
| Width                 | 1300          |
| Depth                 | 525           |
| Height                | 1200          |
| Customs tariff number | 94032080      |
| Product material      | Sheet steel   |
| Product surface       | Powder coated |

## **Product Options**

| Colour: | Anthracite grey              |
|---------|------------------------------|
|         | Light grey / Anthracite grey |
|         | Light grey / Gentian blue    |
|         | Light grey / Light grey      |
|         | Light grey / Crimson red     |