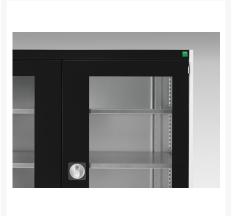

### **Short Description**

cubio cupboard with window doors & 3 shelves WxDxH: 1300x525x1200mm

### **Additional Information**

| Door type             | Window        |
|-----------------------|---------------|
| Shelf load capacity   | 160kg         |
| Width                 | 1300          |
| Depth                 | 525           |
| Height                | 1200          |
| Customs tariff number | 94032080      |
| Product material      | Sheet steel   |
| Product surface       | Powder coated |