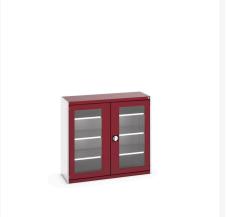

### **Short Description**

cubio cupboard with window doors & 3 shelves WxDxH: 1300x525x1200mm

### **Additional Information**

| Door type             | Window        |
|-----------------------|---------------|
| Shelf load capacity   | 160kg         |
| Width                 | 1300          |
| Depth                 | 525           |
| Height                | 1200          |
| Customs tariff number | 94032080      |
| Product material      | Sheet steel   |
| Product surface       | Powder coated |

## **Product Options**

| Colour: | Anthracite grey              |
|---------|------------------------------|
|         | Light grey / Anthracite grey |
|         | Light grey / Gentian blue    |
|         | Light grey / Light grey      |
|         | Light grey / Crimson red     |