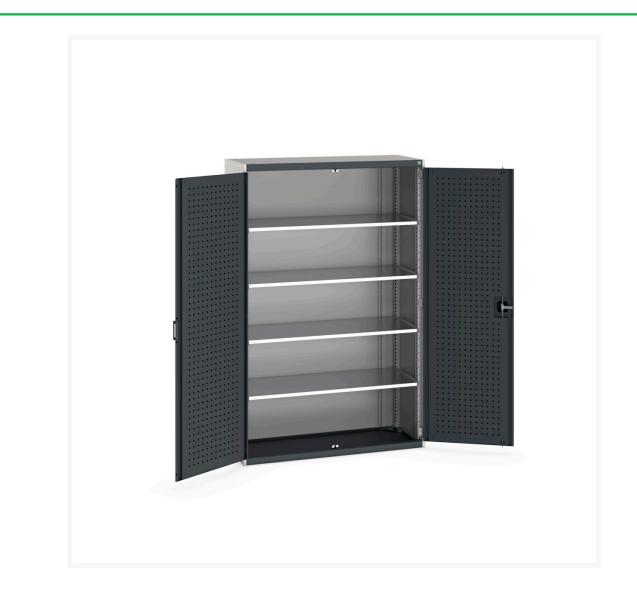

#### **Short Description**

cubio cupboard with perfo doors & 4 shelves WxDxH: 1300x525x2000mm

### **Additional Information**

| Door type             | Perfo         |
|-----------------------|---------------|
| Door height 1         | 1925 mm       |
| Shelf load capacity   | 160kg         |
| Width                 | 1300          |
| Depth                 | 525           |
| Height                | 2000          |
| Customs tariff number | 94032080      |
| Product material      | Sheet steel   |
| Product surface       | Powder coated |