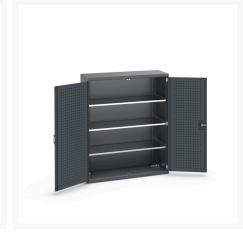

### **Short Description**

cubio cupboard with perfo doors & 3 shelves WxDxH: 1300x525x1600mm

### **Additional Information**

| Door type             | Perfo         |
|-----------------------|---------------|
| Shelf load capacity   | 160kg         |
| Width                 | 1300          |
| Depth                 | 525           |
| Height                | 1600          |
| Customs tariff number | 94032080      |
| Product material      | Sheet steel   |
| Product surface       | Powder coated |
|                       |               |

## **Product Options**

| Colour: | Anthracite grey / Anthracite grey |
|---------|-----------------------------------|
|         | Light grey / Anthracite grey      |
|         | Light grey / Gentian blue         |
|         | Light grey / Light grey           |
|         | Light grey / Crimson red          |