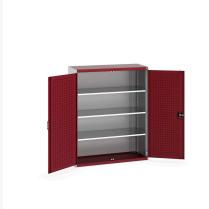

### **Short Description**

cubio cupboard with perfo doors & 3 shelves WxDxH: 1300x525x1600mm

### **Additional Information**

| Door type             | Perfo         |
|-----------------------|---------------|
| Shelf load capacity   | 160kg         |
| Width                 | 1300          |
| Depth                 | 525           |
| Height                | 1600          |
| Customs tariff number | 94032080      |
| Product material      | Sheet steel   |
| Product surface       | Powder coated |
|                       |               |

## **Product Options**

| Colour: | Anthracite grey / Anthracite grey |
|---------|-----------------------------------|
|         | Light grey / Anthracite grey      |
|         | Light grey / Gentian blue         |
|         | Light grey / Light grey           |
|         | Light grey / Crimson red          |