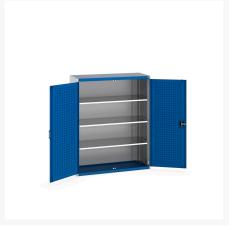

### **Short Description**

cubio cupboard with perfo doors & 3 shelves WxDxH: 1300x525x1600mm

### **Additional Information**

| Door type             | Perfo         |
|-----------------------|---------------|
| Shelf load capacity   | 160kg         |
| Width                 | 1300          |
| Depth                 | 525           |
| Height                | 1600          |
| Customs tariff number | 94032080      |
| Product material      | Sheet steel   |
| Product surface       | Powder coated |
|                       |               |