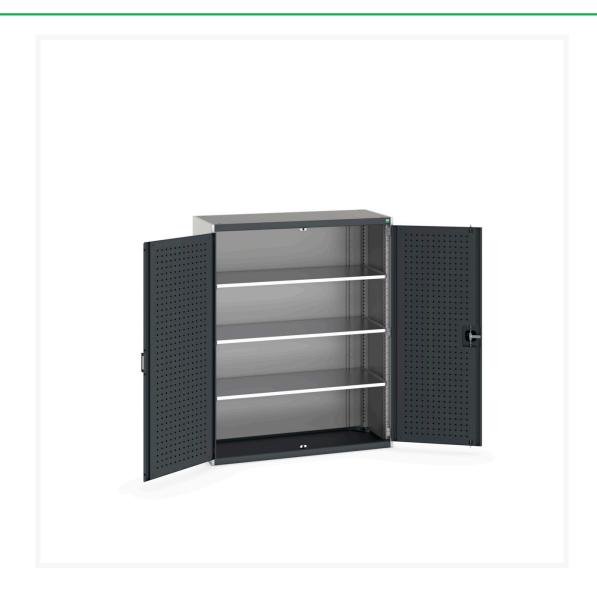

### **Short Description**

cubio cupboard with perfo doors & 3 shelves WxDxH: 1300x525x1600mm

### **Additional Information**

| Door type             | Perfo         |
|-----------------------|---------------|
| Shelf load capacity   | 160kg         |
| Width                 | 1300          |
| Depth                 | 525           |
| Height                | 1600          |
| Customs tariff number | 94032080      |
| Product material      | Sheet steel   |
| Product surface       | Powder coated |
|                       |               |