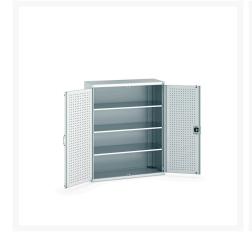

### **Short Description**

cubio cupboard with perfo doors & 3 shelves WxDxH: 1300x525x1600mm

### **Additional Information**

| Door type             | Perfo         |
|-----------------------|---------------|
| Shelf load capacity   | 160kg         |
| Width                 | 1300          |
| Depth                 | 525           |
| Height                | 1600          |
| Customs tariff number | 94032080      |
| Product material      | Sheet steel   |
| Product surface       | Powder coated |
|                       |               |