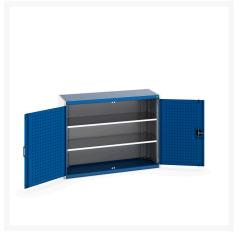

### **Short Description**

cubio cupboard with perfo doors & 2 shelves WxDxH: 1300x525x1000mm

### **Additional Information**

| Door type             | Perfo         |
|-----------------------|---------------|
| Door height 1         | 925 mm        |
| Shelf load capacity   | 160kg         |
| Width                 | 1300          |
| Depth                 | 525           |
| Height                | 1000          |
| Customs tariff number | 94032080      |
| Product material      | Sheet steel   |
| Product surface       | Powder coated |

## **Product Options**

| Colour: | Anthracite grey / Anthracite grey |
|---------|-----------------------------------|
|         | Light grey / Anthracite grey      |
|         | Light grey / Gentian blue         |
|         | Light grey / Light grey           |
|         | Light grey / Crimson red          |