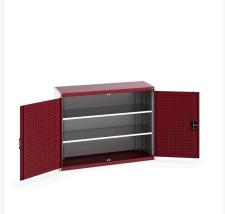

### **Short Description**

cubio cupboard with perfo doors & 2 shelves WxDxH: 1300x525x1000mm

### **Additional Information**

| Door type             | Perfo         |
|-----------------------|---------------|
| Door height 1         | 925 mm        |
| Shelf load capacity   | 160kg         |
| Width                 | 1300          |
| Depth                 | 525           |
| Height                | 1000          |
| Customs tariff number | 94032080      |
| Product material      | Sheet steel   |
| Product surface       | Powder coated |

## **Product Options**

| Colour: | Anthracite grey / Anthracite grey |
|---------|-----------------------------------|
|         | Light grey / Anthracite grey      |
|         | Light grey / Gentian blue         |
|         | Light grey / Light grey           |
|         | Light grey / Crimson red          |