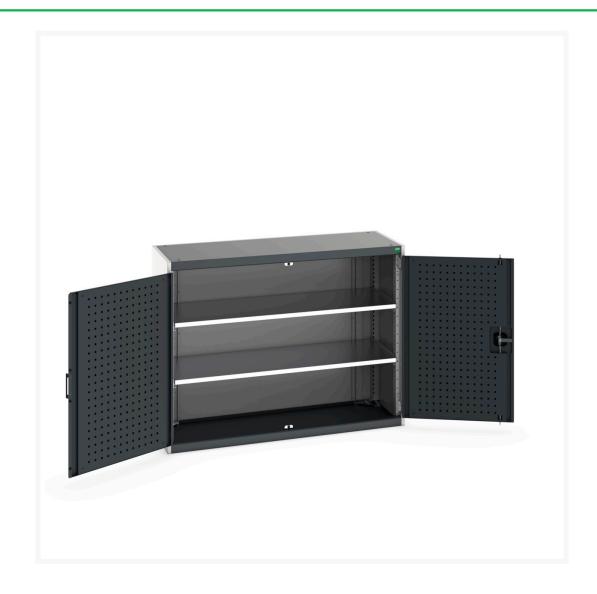

### **Short Description**

cubio cupboard with perfo doors & 2 shelves WxDxH: 1300x525x1000mm

### **Additional Information**

| Door type             | Perfo         |
|-----------------------|---------------|
| Door height 1         | 925 mm        |
| Shelf load capacity   | 160kg         |
| Width                 | 1300          |
| Depth                 | 525           |
| Height                | 1000          |
| Customs tariff number | 94032080      |
| Product material      | Sheet steel   |
| Product surface       | Powder coated |