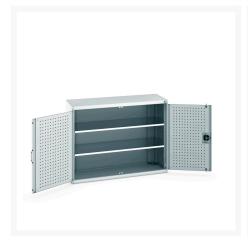

### **Short Description**

cubio cupboard with perfo doors & 2 shelves WxDxH: 1300x525x1000mm

### **Additional Information**

| Door type             | Perfo         |
|-----------------------|---------------|
| Door height 1         | 925 mm        |
| Shelf load capacity   | 160kg         |
| Width                 | 1300          |
| Depth                 | 525           |
| Height                | 1000          |
| Customs tariff number | 94032080      |
| Product material      | Sheet steel   |
| Product surface       | Powder coated |

## **Product Options**

| Colour: | Anthracite grey / Anthracite grey |
|---------|-----------------------------------|
|         | Light grey / Anthracite grey      |
|         | Light grey / Gentian blue         |
|         | Light grey / Light grey           |
|         | Light grey / Crimson red          |