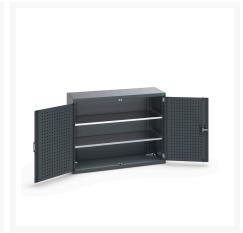

### **Short Description**

cubio cupboard with perfo doors & 2 shelves WxDxH: 1300x525x1000mm

### **Additional Information**

| Door type             | Perfo         |
|-----------------------|---------------|
| Door height 1         | 925 mm        |
| Shelf load capacity   | 160kg         |
| Width                 | 1300          |
| Depth                 | 525           |
| Height                | 1000          |
| Customs tariff number | 94032080      |
| Product material      | Sheet steel   |
| Product surface       | Powder coated |

## **Product Options**

| Colour: | Anthracite grey / Anthracite grey |
|---------|-----------------------------------|
|         | Light grey / Anthracite grey      |
|         | Light grey / Gentian blue         |
|         | Light grey / Light grey           |
|         | Light grey / Crimson red          |