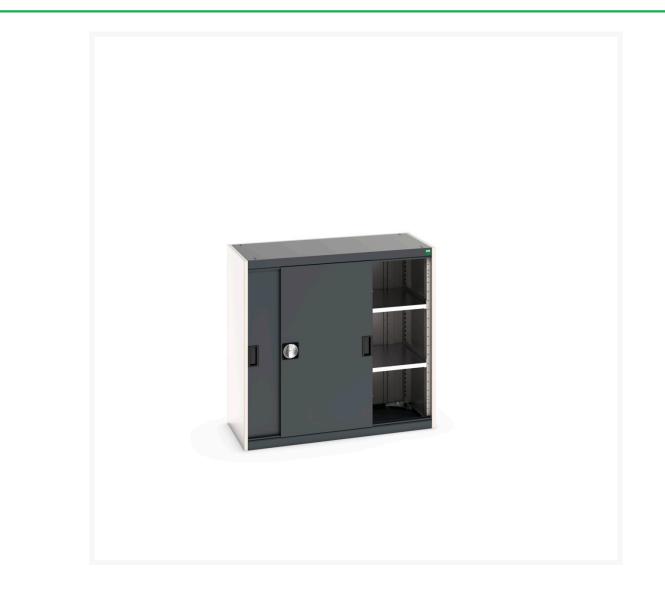

#### **Short Description**

cubio cupboard with sliding doors & 2 shelves WxDxH: 1050x525x1000mm

### **Additional Information**

| Door type             | Sliding       |
|-----------------------|---------------|
| Shelf load capacity   | 100kg         |
| Width                 | 1050          |
| Depth                 | 525           |
| Height                | 1000          |
| Customs tariff number | 94032080      |
| Product material      | Sheet steel   |
| Product surface       | Powder coated |