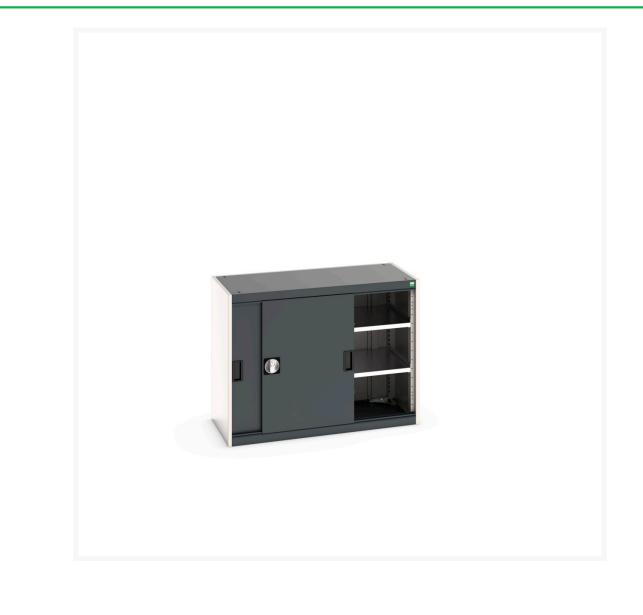

# 40013067. - cubio cupboard

#### **Short Description**

cubio cupboard with sliding doors & 2 shelves WxDxH: 1050x525x800mm

### **Additional Information**

| Door type             | Sliding       |
|-----------------------|---------------|
| Shelf load capacity   | 100kg         |
| Width                 | 1050          |
| Depth                 | 525           |
| Height                | 800           |
| Customs tariff number | 94032080      |
| Product material      | Sheet steel   |
| Product surface       | Powder coated |