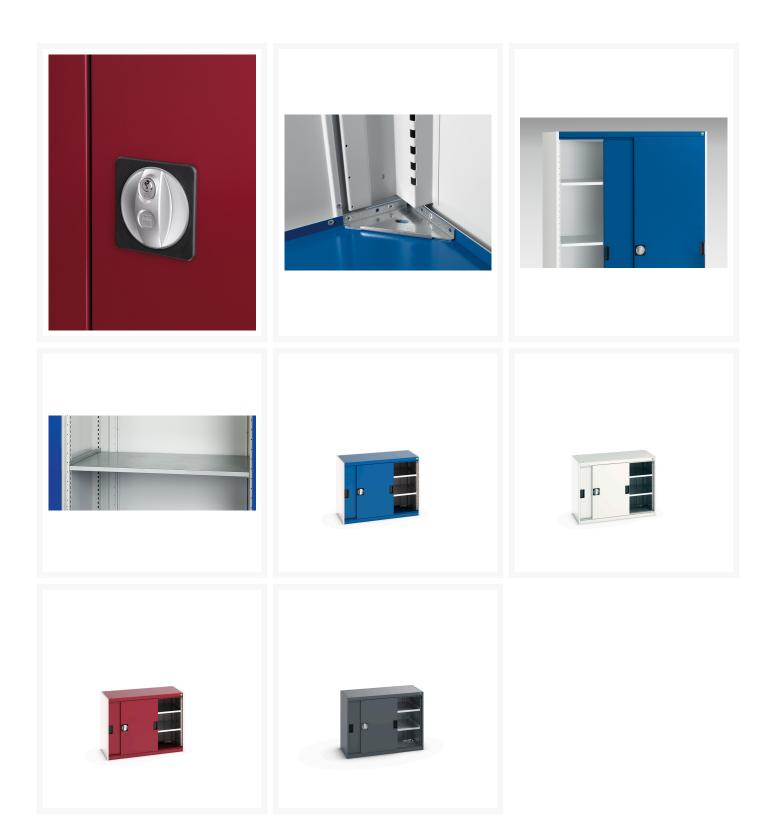

#### **Product Images**

## **Product Options**

| Colour: | Anthracite grey / Anthracite grey |
|---------|-----------------------------------|
|         | Light grey / Anthracite grey      |
|         | Light grey / Gentian blue         |
|         | Light grey / Light grey           |
|         | Light grey / Crimson red          |