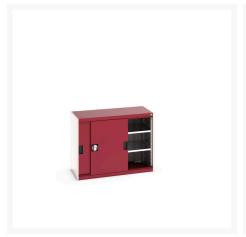

### **Short Description**

cubio cupboard with sliding doors & 2 shelves WxDxH: 1050x525x800mm

### **Additional Information**

| Door type             | Sliding       |
|-----------------------|---------------|
| Shelf load capacity   | 100kg         |
| Width                 | 1050          |
| Depth                 | 525           |
| Height                | 800           |
| Customs tariff number | 94032080      |
| Product material      | Sheet steel   |
| Product surface       | Powder coated |

## **Product Options**

| Colour: | Anthracite grey / Anthracite grey |
|---------|-----------------------------------|
|         | Light grey / Anthracite grey      |
|         | Light grey / Gentian blue         |
|         | Light grey / Light grey           |
|         | Light grey / Crimson red          |