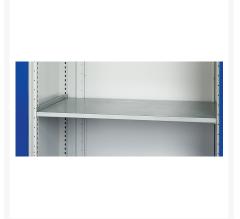

### **Short Description**

cubio cupboard with sliding doors & 2 shelves WxDxH: 1050x525x800mm

### **Additional Information**

| Door type             | Sliding       |
|-----------------------|---------------|
| Shelf load capacity   | 100kg         |
| Width                 | 1050          |
| Depth                 | 525           |
| Height                | 800           |
| Customs tariff number | 94032080      |
| Product material      | Sheet steel   |
| Product surface       | Powder coated |