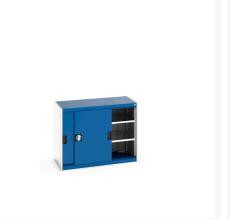

### **Short Description**

cubio cupboard with sliding doors & 2 shelves WxDxH: 1050x525x800mm

### **Additional Information**

| Door type             | Sliding       |
|-----------------------|---------------|
| Shelf load capacity   | 100kg         |
| Width                 | 1050          |
| Depth                 | 525           |
| Height                | 800           |
| Customs tariff number | 94032080      |
| Product material      | Sheet steel   |
| Product surface       | Powder coated |

## **Product Options**

| Colour: | Anthracite grey / Anthracite grey |
|---------|-----------------------------------|
|         | Light grey / Anthracite grey      |
|         | Light grey / Gentian blue         |
|         | Light grey / Light grey           |
|         | Light grey / Crimson red          |