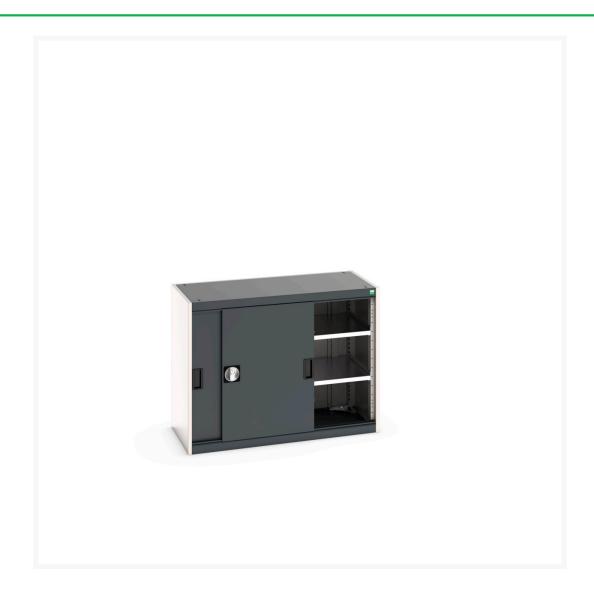

### **Short Description**

cubio cupboard with sliding doors & 2 shelves WxDxH: 1050x525x800mm

### **Additional Information**

| Door type             | Sliding       |
|-----------------------|---------------|
| Shelf load capacity   | 100kg         |
| Width                 | 1050          |
| Depth                 | 525           |
| Height                | 800           |
| Customs tariff number | 94032080      |
| Product material      | Sheet steel   |
| Product surface       | Powder coated |