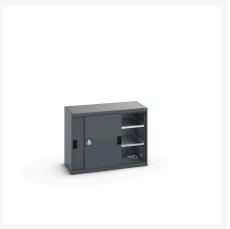

### **Short Description**

cubio cupboard with sliding doors & 2 shelves WxDxH: 1050x525x800mm

### **Product Images**