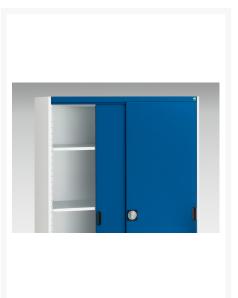

### **Short Description**

cubio cupboard with sliding doors & 2 shelves WxDxH: 1050x525x800mm

## **Product Options**

| Colour: | Anthracite grey / Anthracite grey |
|---------|-----------------------------------|
|         | Light grey / Anthracite grey      |
|         | Light grey / Gentian blue         |
|         | Light grey / Light grey           |
|         | Light grey / Crimson red          |