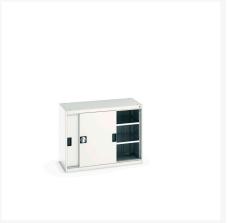

### **Short Description**

cubio cupboard with sliding doors & 2 shelves WxDxH: 1050x525x800mm

### **Additional Information**

| Door type             | Sliding       |
|-----------------------|---------------|
| Shelf load capacity   | 100kg         |
| Width                 | 1050          |
| Depth                 | 525           |
| Height                | 800           |
| Customs tariff number | 94032080      |
| Product material      | Sheet steel   |
| Product surface       | Powder coated |

## **Product Options**

| Colour: | Anthracite grey / Anthracite grey |
|---------|-----------------------------------|
|         | Light grey / Anthracite grey      |
|         | Light grey / Gentian blue         |
|         | Light grey / Light grey           |
|         | Light grey / Crimson red          |