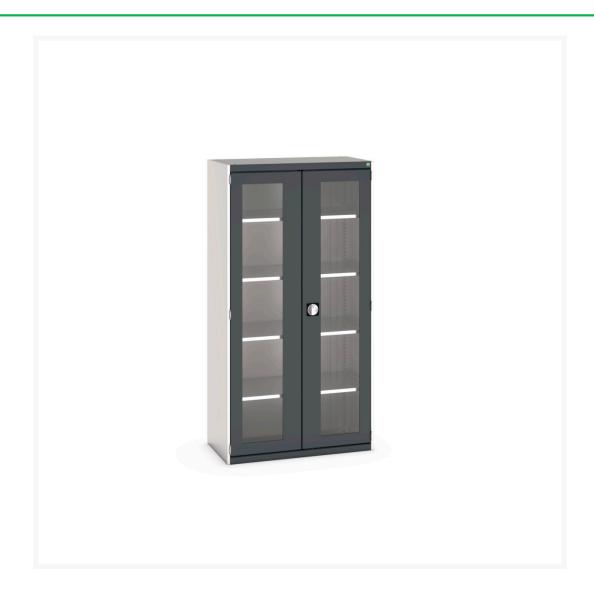

### **Short Description**

cubio cupboard with window doors & 4 shelves WxDxH: 1050x525x2000mm

### **Additional Information**

| Door type             | Window        |
|-----------------------|---------------|
| Door height 1         | 1900 mm       |
| Shelf load capacity   | 100kg         |
| Width                 | 1050          |
| Depth                 | 525           |
| Height                | 2000          |
| Customs tariff number | 94032080      |
| Product material      | Sheet steel   |
| Product surface       | Powder coated |