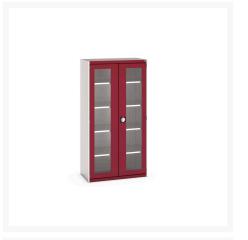

### **Short Description**

cubio cupboard with window doors & 4 shelves WxDxH: 1050x525x2000mm

## **Product Options**

| Colour: | Anthracite grey / Anthracite grey |
|---------|-----------------------------------|
|         | Light grey / Anthracite grey      |
|         | Light grey / Gentian blue         |
|         | Light grey / Light grey           |
|         | Light grey / Crimson red          |