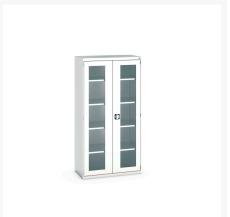

### **Short Description**

cubio cupboard with window doors & 4 shelves WxDxH: 1050x525x2000mm

### **Additional Information**

| Door type             | Window        |
|-----------------------|---------------|
| Door height 1         | 1900 mm       |
| Shelf load capacity   | 100kg         |
| Width                 | 1050          |
| Depth                 | 525           |
| Height                | 2000          |
| Customs tariff number | 94032080      |
| Product material      | Sheet steel   |
| Product surface       | Powder coated |

## **Product Options**

| Colour: | Anthracite grey / Anthracite grey |
|---------|-----------------------------------|
|         | Light grey / Anthracite grey      |
|         | Light grey / Gentian blue         |
|         | Light grey / Light grey           |
|         | Light grey / Crimson red          |