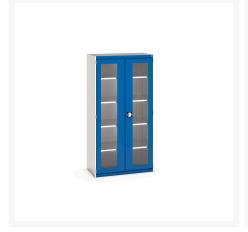

### **Short Description**

cubio cupboard with window doors & 4 shelves WxDxH: 1050x525x2000mm

## **Product Options**

| Colour: | Anthracite grey / Anthracite grey |
|---------|-----------------------------------|
|         | Light grey / Anthracite grey      |
|         | Light grey / Gentian blue         |
|         | Light grey / Light grey           |
|         | Light grey / Crimson red          |