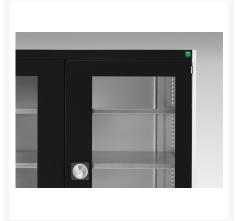

### **Short Description**

cubio cupboard with window doors & 4 shelves WxDxH: 1050x525x2000mm

### **Additional Information**

| Door type             | Window        |
|-----------------------|---------------|
| Door height 1         | 1900 mm       |
| Shelf load capacity   | 100kg         |
| Width                 | 1050          |
| Depth                 | 525           |
| Height                | 2000          |
| Customs tariff number | 94032080      |
| Product material      | Sheet steel   |
| Product surface       | Powder coated |