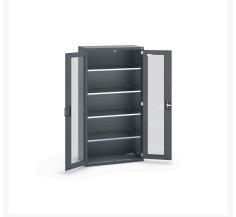

### **Short Description**

cubio cupboard with window doors & 4 shelves WxDxH: 1050x525x2000mm

### **Additional Information**

| Door type             | Window        |
|-----------------------|---------------|
| Door height 1         | 1900 mm       |
| Shelf load capacity   | 100kg         |
| Width                 | 1050          |
| Depth                 | 525           |
| Height                | 2000          |
| Customs tariff number | 94032080      |
| Product material      | Sheet steel   |
| Product surface       | Powder coated |

## **Product Options**

| Colour: | Anthracite grey / Anthracite grey |
|---------|-----------------------------------|
|         | Light grey / Anthracite grey      |
|         | Light grey / Gentian blue         |
|         | Light grey / Light grey           |
|         | Light grey / Crimson red          |