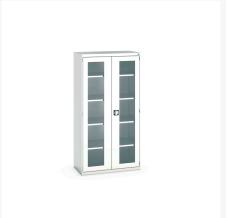

### **Short Description**

cubio cupboard with window doors & 4 shelves WxDxH: 1050x525x2000mm

### **Additional Information**

| Door type             | Window        |
|-----------------------|---------------|
| Door height 1         | 1900 mm       |
| Shelf load capacity   | 100kg         |
| Width                 | 1050          |
| Depth                 | 525           |
| Height                | 2000          |
| Customs tariff number | 94032080      |
| Product material      | Sheet steel   |
| Product surface       | Powder coated |

## **Product Options**

| Colour: | Anthracite grey / Anthracite grey |
|---------|-----------------------------------|
|         | Light grey / Anthracite grey      |
|         | Light grey / Gentian blue         |
|         | Light grey / Light grey           |
|         | Light grey / Crimson red          |