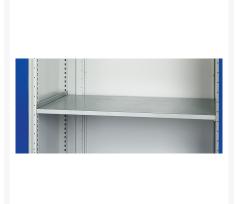

### **Additional Information**

| Door type             | Window        |
|-----------------------|---------------|
| Door height 1         | 1900 mm       |
| Shelf load capacity   | 100kg         |
| Width                 | 1050          |
| Depth                 | 525           |
| Height                | 2000          |
| Customs tariff number | 94032080      |
| Product material      | Sheet steel   |
| Product surface       | Powder coated |