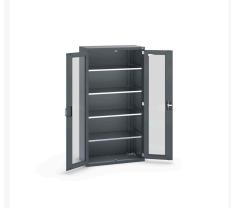

### **Short Description**

cubio cupboard with window doors & 4 shelves WxDxH: 1050x525x2000mm

### **Additional Information**

| Door type             | Window        |
|-----------------------|---------------|
| Door height 1         | 1900 mm       |
| Shelf load capacity   | 100kg         |
| Width                 | 1050          |
| Depth                 | 525           |
| Height                | 2000          |
| Customs tariff number | 94032080      |
| Product material      | Sheet steel   |
| Product surface       | Powder coated |