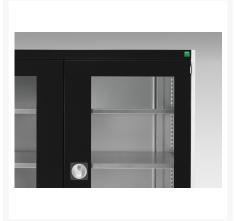

### **Short Description**

cubio cupboard with window doors & 4 shelves WxDxH: 1050x525x2000mm

### **Additional Information**

| Door type             | Window        |
|-----------------------|---------------|
| Door height 1         | 1900 mm       |
| Shelf load capacity   | 100kg         |
| Width                 | 1050          |
| Depth                 | 525           |
| Height                | 2000          |
| Customs tariff number | 94032080      |
| Product material      | Sheet steel   |
| Product surface       | Powder coated |