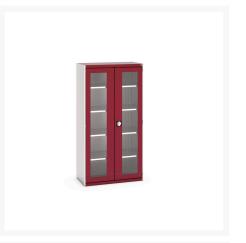

### **Short Description**

cubio cupboard with window doors & 4 shelves WxDxH: 1050x525x2000mm

## **Product Options**

| Colour: | Anthracite grey / Anthracite grey |
|---------|-----------------------------------|
|         | Light grey / Anthracite grey      |
|         | Light grey / Gentian blue         |
|         | Light grey / Light grey           |
|         | Light grey / Crimson red          |