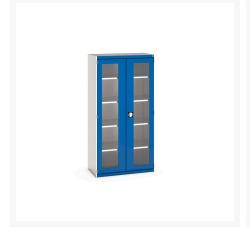

### **Short Description**

cubio cupboard with window doors & 4 shelves WxDxH: 1050x525x2000mm

## **Product Options**

| Colour: | Anthracite grey / Anthracite grey |
|---------|-----------------------------------|
|         | Light grey / Anthracite grey      |
|         | Light grey / Gentian blue         |
|         | Light grey / Light grey           |
|         | Light grey / Crimson red          |