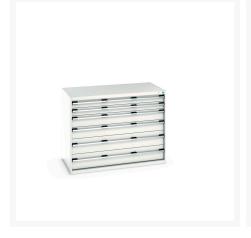

### **Short Description**

cubio drawer cabinet with 6 drawers (200kg) WxDxH: 1300x750x1000mm

### **Additional Information**

| Drawer load capacity         | 200 kg                 |
|------------------------------|------------------------|
| Drawer height 1              | 100mm                  |
| Drawer 1 Internal Dimensions | 1175mm x 625mm x 80mm  |
| Drawer height 2              | 100mm                  |
| Drawer 2 Internal Dimensions | 1175mm x 625mm x 80mm  |
| Drawer height 3              | 150mm                  |
| Drawer 3 Internal Dimensions | 1175mm x 625mm x 130mm |
| Drawer height 4              | 150mm                  |
| Drawer 4 Internal Dimensions | 1175mm x 625mm x 130mm |
| Drawer height 5              | 200mm                  |
| Drawer 5 Internal Dimensions | 1175mm x 625mm x 180mm |
| Drawer height 6              | 200mm                  |
| Drawer 6 Internal Dimensions | 1175mm x 625mm x 180mm |
| Width                        | 1300                   |
| Depth                        | 750                    |
| Height                       | 1000                   |
| Customs tariff number        | 94032080               |
| Product material             | Sheet steel            |
| Product surface              | Powder coated          |

# **Product Options**

| Colour: | Anthracite grey / Anthracite grey |
|---------|-----------------------------------|
|         | Light grey / Anthracite grey      |
|         | Light grey / Gentian blue         |
|         | Light grey / Light grey           |
|         | Light grey / Crimson red          |