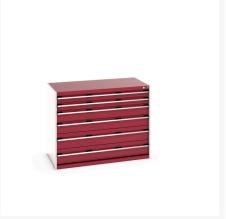

### **Short Description**

cubio drawer cabinet with 6 drawers (200kg) WxDxH: 1300x750x1000mm

### **Additional Information**

| Drawer load capacity         | 200 kg                 |
|------------------------------|------------------------|
| Drawer height 1              | 100mm                  |
| Drawer 1 Internal Dimensions | 1175mm x 625mm x 80mm  |
| Drawer height 2              | 100mm                  |
| Drawer 2 Internal Dimensions | 1175mm x 625mm x 80mm  |
| Drawer height 3              | 150mm                  |
| Drawer 3 Internal Dimensions | 1175mm x 625mm x 130mm |
| Drawer height 4              | 150mm                  |
| Drawer 4 Internal Dimensions | 1175mm x 625mm x 130mm |
| Drawer height 5              | 200mm                  |
| Drawer 5 Internal Dimensions | 1175mm x 625mm x 180mm |
| Drawer height 6              | 200mm                  |
| Drawer 6 Internal Dimensions | 1175mm x 625mm x 180mm |
| Width                        | 1300                   |
| Depth                        | 750                    |
| Height                       | 1000                   |
| Customs tariff number        | 94032080               |
| Product material             | Sheet steel            |
| Product surface              | Powder coated          |

# **Product Options**

| Colour: | Anthracite grey / Anthracite grey |
|---------|-----------------------------------|
|         | Light grey / Anthracite grey      |
|         | Light grey / Gentian blue         |
|         | Light grey / Light grey           |
|         | Light grey / Crimson red          |