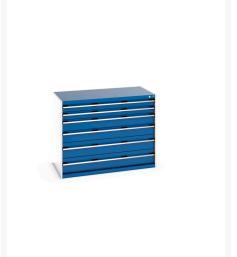

### **Short Description**

cubio drawer cabinet with 6 drawers (200kg) WxDxH: 1300x750x1000mm

### **Additional Information**

| Drawer load capacity         | 200 kg                 |
|------------------------------|------------------------|
| Drawer height 1              | 100mm                  |
| Drawer 1 Internal Dimensions | 1175mm x 625mm x 80mm  |
| Drawer height 2              | 100mm                  |
| Drawer 2 Internal Dimensions | 1175mm x 625mm x 80mm  |
| Drawer height 3              | 150mm                  |
| Drawer 3 Internal Dimensions | 1175mm x 625mm x 130mm |
| Drawer height 4              | 150mm                  |
| Drawer 4 Internal Dimensions | 1175mm x 625mm x 130mm |
| Drawer height 5              | 200mm                  |
| Drawer 5 Internal Dimensions | 1175mm x 625mm x 180mm |
| Drawer height 6              | 200mm                  |
| Drawer 6 Internal Dimensions | 1175mm x 625mm x 180mm |
| Width                        | 1300                   |
| Depth                        | 750                    |
| Height                       | 1000                   |
| Customs tariff number        | 94032080               |
| Product material             | Sheet steel            |
| Product surface              | Powder coated          |

# **Product Options**

| Colour: | Anthracite grey / Anthracite grey |
|---------|-----------------------------------|
|         | Light grey / Anthracite grey      |
|         | Light grey / Gentian blue         |
|         | Light grey / Light grey           |
|         | Light grey / Crimson red          |