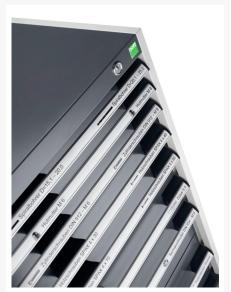

### **Short Description**

cubio drawer cabinet with 6 drawers (200kg) WxDxH: 1300x750x1000mm

### **Additional Information**

| Drawer load capacity         | 200 kg                 |
|------------------------------|------------------------|
| Drawer height 1              | 100mm                  |
| Drawer 1 Internal Dimensions | 1175mm x 625mm x 80mm  |
| Drawer height 2              | 100mm                  |
| Drawer 2 Internal Dimensions | 1175mm x 625mm x 80mm  |
| Drawer height 3              | 150mm                  |
| Drawer 3 Internal Dimensions | 1175mm x 625mm x 130mm |
| Drawer height 4              | 150mm                  |
| Drawer 4 Internal Dimensions | 1175mm x 625mm x 130mm |
| Drawer height 5              | 200mm                  |
| Drawer 5 Internal Dimensions | 1175mm x 625mm x 180mm |
| Drawer height 6              | 200mm                  |
| Drawer 6 Internal Dimensions | 1175mm x 625mm x 180mm |
| Width                        | 1300                   |
| Depth                        | 750                    |
| Height                       | 1000                   |
| Customs tariff number        | 94032080               |
| Product material             | Sheet steel            |
| Product surface              | Powder coated          |