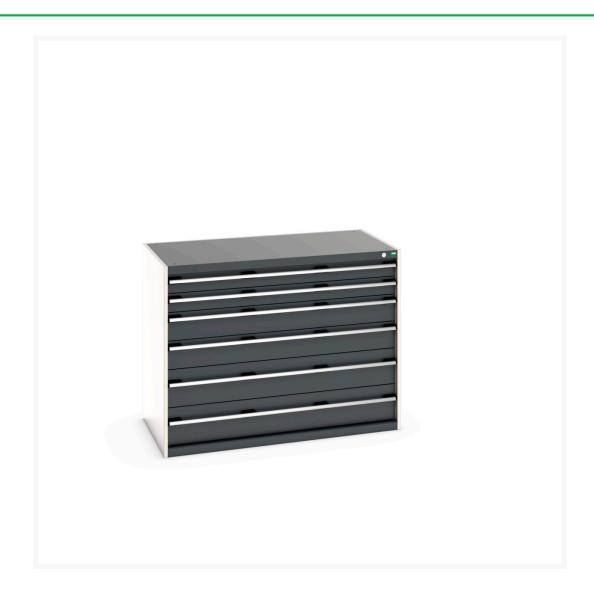

### **Short Description**

cubio drawer cabinet with 6 drawers (200kg) WxDxH: 1300x750x1000mm

### **Additional Information**

| Drawer load capacity         | 200 kg                 |
|------------------------------|------------------------|
| Drawer height 1              | 100mm                  |
| Drawer 1 Internal Dimensions | 1175mm x 625mm x 80mm  |
| Drawer height 2              | 100mm                  |
| Drawer 2 Internal Dimensions | 1175mm x 625mm x 80mm  |
| Drawer height 3              | 150mm                  |
| Drawer 3 Internal Dimensions | 1175mm x 625mm x 130mm |
| Drawer height 4              | 150mm                  |
| Drawer 4 Internal Dimensions | 1175mm x 625mm x 130mm |
| Drawer height 5              | 200mm                  |
| Drawer 5 Internal Dimensions | 1175mm x 625mm x 180mm |
| Drawer height 6              | 200mm                  |
| Drawer 6 Internal Dimensions | 1175mm x 625mm x 180mm |
| Width                        | 1300                   |
| Depth                        | 750                    |
| Height                       | 1000                   |
| Customs tariff number        | 94032080               |
| Product material             | Sheet steel            |
| Product surface              | Powder coated          |