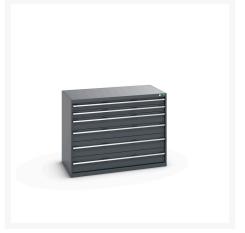

### **Short Description**

cubio drawer cabinet with 6 drawers (200kg) WxDxH: 1300x750x1000mm

### **Additional Information**

| Drawer load capacity         | 200 kg                 |
|------------------------------|------------------------|
| Drawer height 1              | 100mm                  |
| Drawer 1 Internal Dimensions | 1175mm x 625mm x 80mm  |
| Drawer height 2              | 100mm                  |
| Drawer 2 Internal Dimensions | 1175mm x 625mm x 80mm  |
| Drawer height 3              | 150mm                  |
| Drawer 3 Internal Dimensions | 1175mm x 625mm x 130mm |
| Drawer height 4              | 150mm                  |
| Drawer 4 Internal Dimensions | 1175mm x 625mm x 130mm |
| Drawer height 5              | 200mm                  |
| Drawer 5 Internal Dimensions | 1175mm x 625mm x 180mm |
| Drawer height 6              | 200mm                  |
| Drawer 6 Internal Dimensions | 1175mm x 625mm x 180mm |
| Width                        | 1300                   |
| Depth                        | 750                    |
| Height                       | 1000                   |
| Customs tariff number        | 94032080               |
| Product material             | Sheet steel            |
| Product surface              | Powder coated          |

# **Product Options**

| Colour: | Anthracite grey / Anthracite grey |
|---------|-----------------------------------|
|         | Light grey / Anthracite grey      |
|         | Light grey / Gentian blue         |
|         | Light grey / Light grey           |
|         | Light grey / Crimson red          |