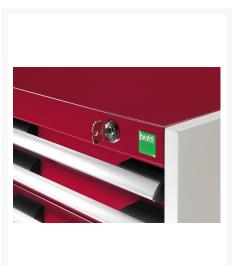

# **Product Options**

| Colour: | Anthracite grey / Anthracite grey |
|---------|-----------------------------------|
|         | Light grey / Anthracite grey      |
|         | Light grey / Gentian blue         |
|         | Light grey / Light grey           |
|         | Light grey / Crimson red          |