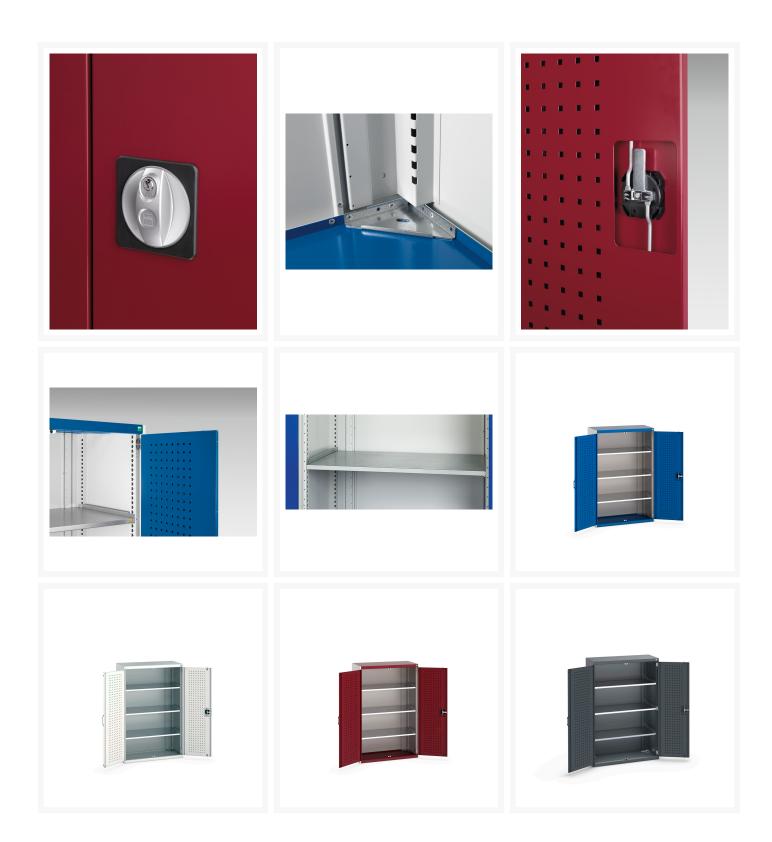

#### **Product Images**

## **Product Options**

| Colour: | Anthracite grey / Anthracite grey |
|---------|-----------------------------------|
|         | Light grey / Anthracite grey      |
|         | Light grey / Gentian blue         |
|         | Light grey / Light grey           |
|         | Light grey / Crimson red          |