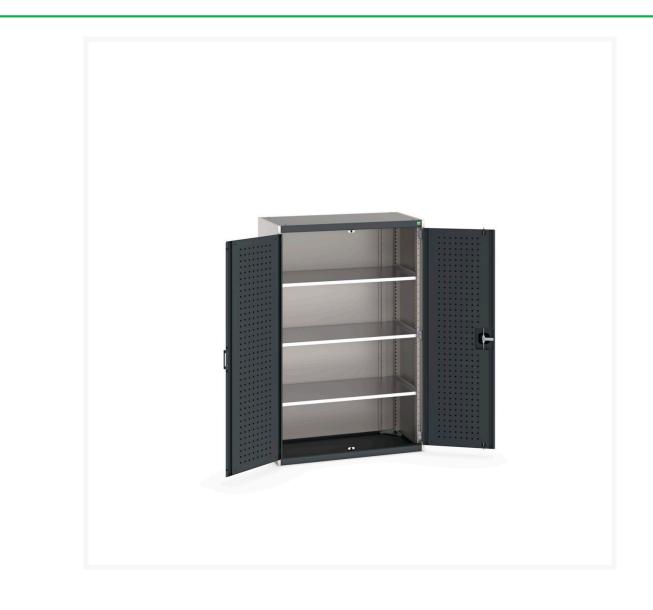

# 40013050. - cubio cupboard

#### **Short Description**

cubio cupboard with perfo doors & 3 shelves WxDxH: 1050x525x1600mm

### **Additional Information**

| Door type             | Perfo         |
|-----------------------|---------------|
| Shelf load capacity   | 100kg         |
| Width                 | 1050          |
| Depth                 | 525           |
| Height                | 1000          |
| Customs tariff number | 94032080      |
| Product material      | Sheet steel   |
| Product surface       | Powder coated |