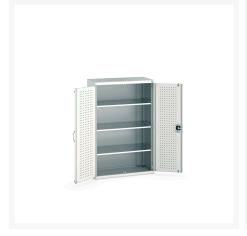

### **Short Description**

cubio cupboard with perfo doors & 3 shelves WxDxH: 1050x525x1600mm

### **Additional Information**

| Door type             | Perfo         |
|-----------------------|---------------|
| Shelf load capacity   | 100kg         |
| Width                 | 1050          |
| Depth                 | 525           |
| Height                | 1000          |
| Customs tariff number | 94032080      |
| Product material      | Sheet steel   |
| Product surface       | Powder coated |