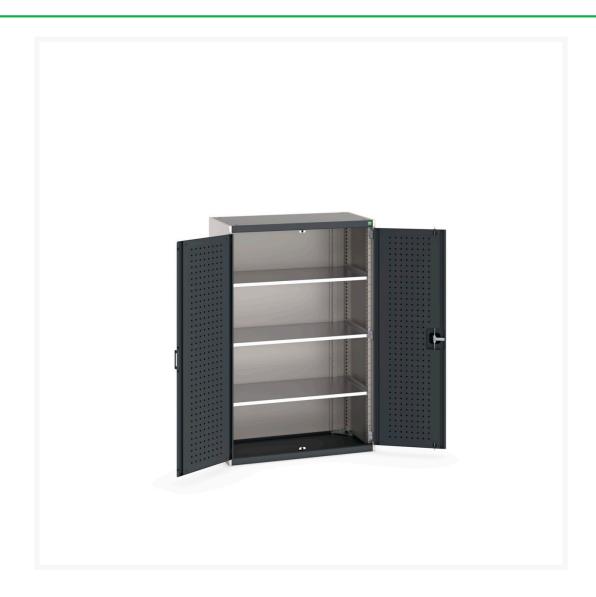

### **Short Description**

cubio cupboard with perfo doors & 3 shelves WxDxH: 1050x525x1600mm

### **Additional Information**

| Door type             | Perfo         |
|-----------------------|---------------|
| Shelf load capacity   | 100kg         |
| Width                 | 1050          |
| Depth                 | 525           |
| Height                | 1000          |
| Customs tariff number | 94032080      |
| Product material      | Sheet steel   |
| Product surface       | Powder coated |