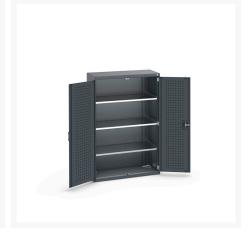

### **Short Description**

cubio cupboard with perfo doors & 3 shelves WxDxH: 1050x525x1600mm

### **Additional Information**

| Door type             | Perfo         |
|-----------------------|---------------|
| Shelf load capacity   | 100kg         |
| Width                 | 1050          |
| Depth                 | 525           |
| Height                | 1000          |
| Customs tariff number | 94032080      |
| Product material      | Sheet steel   |
| Product surface       | Powder coated |

## **Product Options**

| Colour: | Anthracite grey / Anthracite grey |
|---------|-----------------------------------|
|         | Light grey / Anthracite grey      |
|         | Light grey / Gentian blue         |
|         | Light grey / Light grey           |
|         | Light grey / Crimson red          |