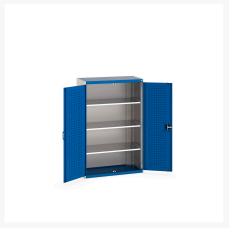

### **Short Description**

cubio cupboard with perfo doors & 3 shelves WxDxH: 1050x525x1600mm

### **Additional Information**

| Door type             | Perfo         |
|-----------------------|---------------|
| Shelf load capacity   | 100kg         |
| Width                 | 1050          |
| Depth                 | 525           |
| Height                | 1000          |
| Customs tariff number | 94032080      |
| Product material      | Sheet steel   |
| Product surface       | Powder coated |