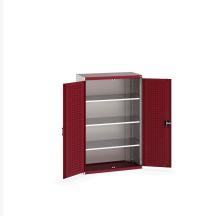

### **Short Description**

cubio cupboard with perfo doors & 3 shelves WxDxH: 1050x525x1600mm

### **Additional Information**

| Door type             | Perfo         |
|-----------------------|---------------|
| Shelf load capacity   | 100kg         |
| Width                 | 1050          |
| Depth                 | 525           |
| Height                | 1000          |
| Customs tariff number | 94032080      |
| Product material      | Sheet steel   |
| Product surface       | Powder coated |

## **Product Options**

| Colour: | Anthracite grey / Anthracite grey |
|---------|-----------------------------------|
|         | Light grey / Anthracite grey      |
|         | Light grey / Gentian blue         |
|         | Light grey / Light grey           |
|         | Light grey / Crimson red          |