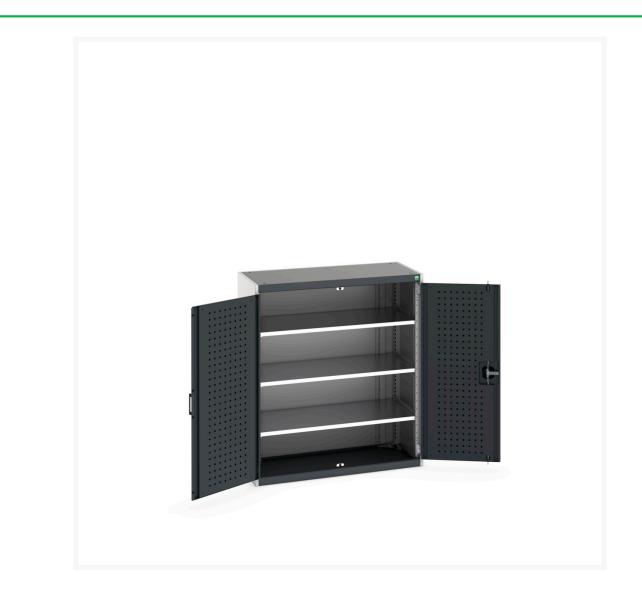

#### **Short Description**

cubio cupboard with perfo doors & 3 shelves WxDxH: 1050x525x1200mm

### **Additional Information**

| Door type             | Perfo         |
|-----------------------|---------------|
| Shelf load capacity   | 100kg         |
| Width                 | 1050          |
| Depth                 | 525           |
| Height                | 1200          |
| Customs tariff number | 94032080      |
| Product material      | Sheet steel   |
| Product surface       | Powder coated |