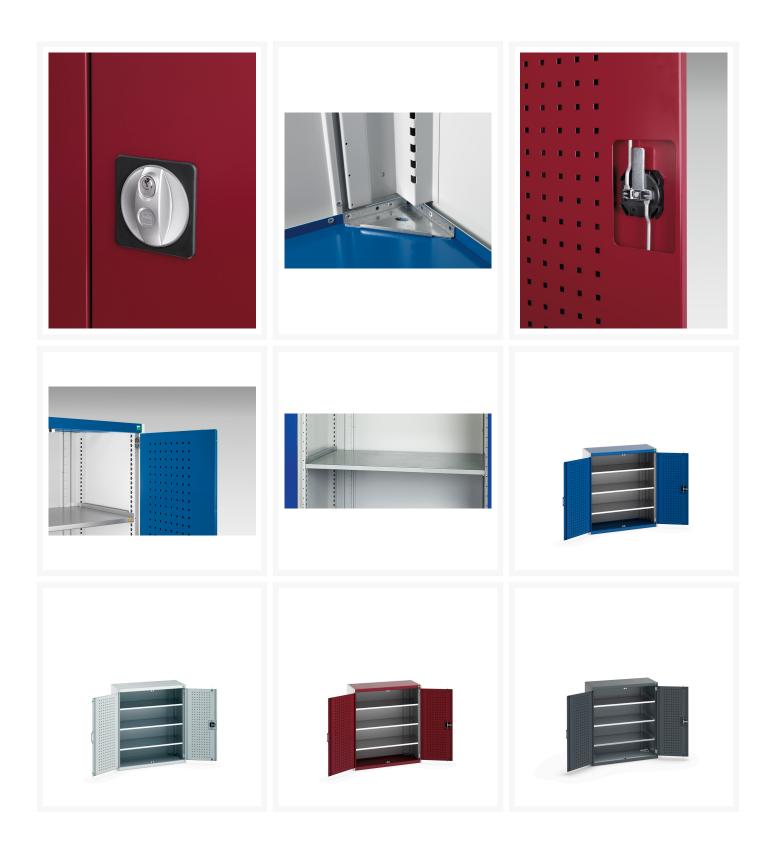

#### **Product Images**

## **Product Options**

| Colour: | Anthracite grey / Anthracite grey |
|---------|-----------------------------------|
|         | Light grey / Anthracite grey      |
|         | Light grey / Gentian blue         |
|         | Light grey / Light grey           |
|         | Light grey / Crimson red          |