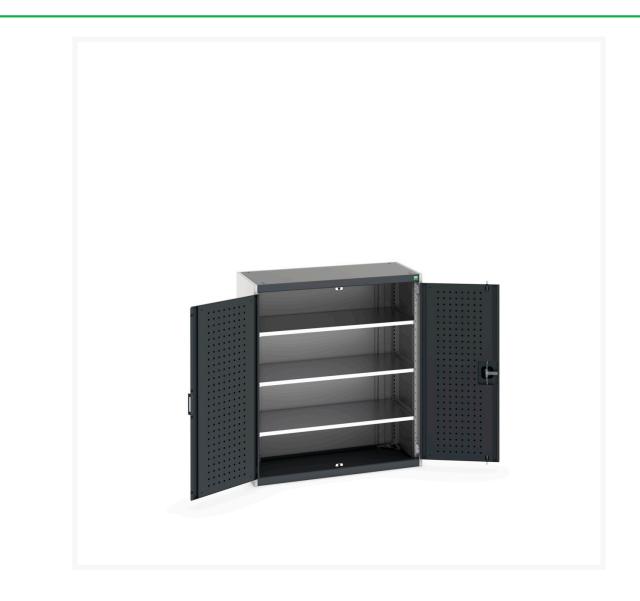

#### **Short Description**

cubio cupboard with perfo doors & 3 shelves WxDxH: 1050x525x1200mm

### **Additional Information**

| Door type             | Perfo         |
|-----------------------|---------------|
| Shelf load capacity   | 100kg         |
| Width                 | 1050          |
| Depth                 | 525           |
| Height                | 1200          |
| Customs tariff number | 94032080      |
| Product material      | Sheet steel   |
| Product surface       | Powder coated |