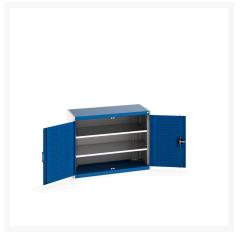

### **Short Description**

cubio cupboard with perfo doors & 2 shelves WxDxH: 1050x525x800mm

### **Additional Information**

| Door type             | Perfo         |
|-----------------------|---------------|
| Shelf load capacity   | 100kg         |
| Width                 | 1050          |
| Depth                 | 525           |
| Height                | 800           |
| Customs tariff number | 94032080      |
| Product material      | Sheet steel   |
| Product surface       | Powder coated |