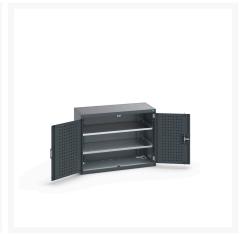

### **Short Description**

cubio cupboard with perfo doors & 2 shelves WxDxH: 1050x525x800mm

### **Additional Information**

| Door type             | Perfo         |
|-----------------------|---------------|
| Shelf load capacity   | 100kg         |
| Width                 | 1050          |
| Depth                 | 525           |
| Height                | 800           |
| Customs tariff number | 94032080      |
| Product material      | Sheet steel   |
| Product surface       | Powder coated |

## **Product Options**

| Colour: | Anthracite grey / Anthracite grey |
|---------|-----------------------------------|
|         | Light grey / Anthracite grey      |
|         | Light grey / Gentian blue         |
|         | Light grey / Light grey           |
|         | Light grey / Crimson red          |