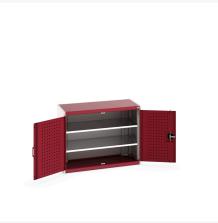

### **Short Description**

cubio cupboard with perfo doors & 2 shelves WxDxH: 1050x525x800mm

### **Additional Information**

| Door type             | Perfo         |
|-----------------------|---------------|
| Shelf load capacity   | 100kg         |
| Width                 | 1050          |
| Depth                 | 525           |
| Height                | 800           |
| Customs tariff number | 94032080      |
| Product material      | Sheet steel   |
| Product surface       | Powder coated |

## **Product Options**

| Colour: | Anthracite grey / Anthracite grey |
|---------|-----------------------------------|
|         | Light grey / Anthracite grey      |
|         | Light grey / Gentian blue         |
|         | Light grey / Light grey           |
|         | Light grey / Crimson red          |