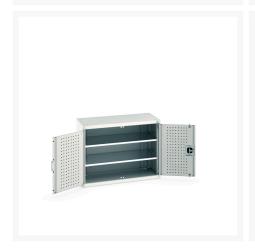

### **Short Description**

cubio cupboard with perfo doors & 2 shelves WxDxH: 1050x525x800mm

### **Additional Information**

| Door type             | Perfo         |
|-----------------------|---------------|
| Shelf load capacity   | 100kg         |
| Width                 | 1050          |
| Depth                 | 525           |
| Height                | 800           |
| Customs tariff number | 94032080      |
| Product material      | Sheet steel   |
| Product surface       | Powder coated |