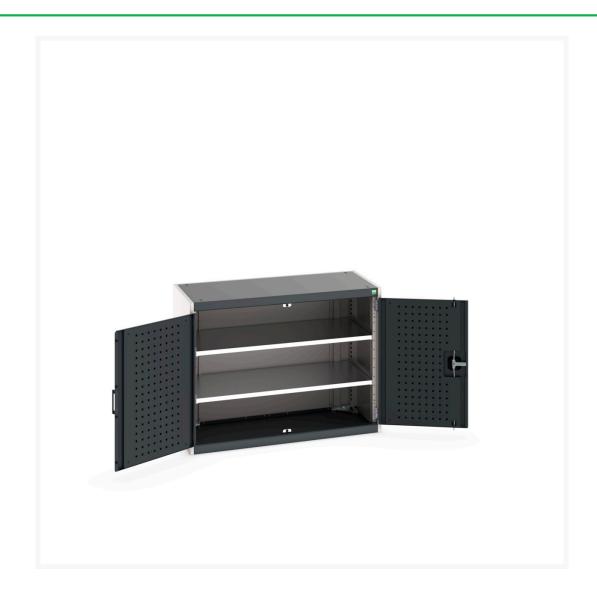

### **Short Description**

cubio cupboard with perfo doors & 2 shelves WxDxH: 1050x525x800mm

### **Additional Information**

| Door type             | Perfo         |
|-----------------------|---------------|
| Shelf load capacity   | 100kg         |
| Width                 | 1050          |
| Depth                 | 525           |
| Height                | 800           |
| Customs tariff number | 94032080      |
| Product material      | Sheet steel   |
| Product surface       | Powder coated |