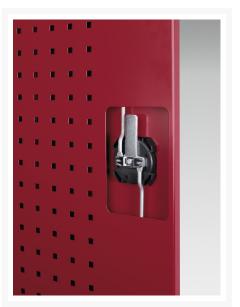

## **Product Options**

| Colour: | Anthracite grey / Anthracite grey |
|---------|-----------------------------------|
|         | Light grey / Anthracite grey      |
|         | Light grey / Gentian blue         |
|         | Light grey / Light grey           |
|         | Light grey / Crimson red          |