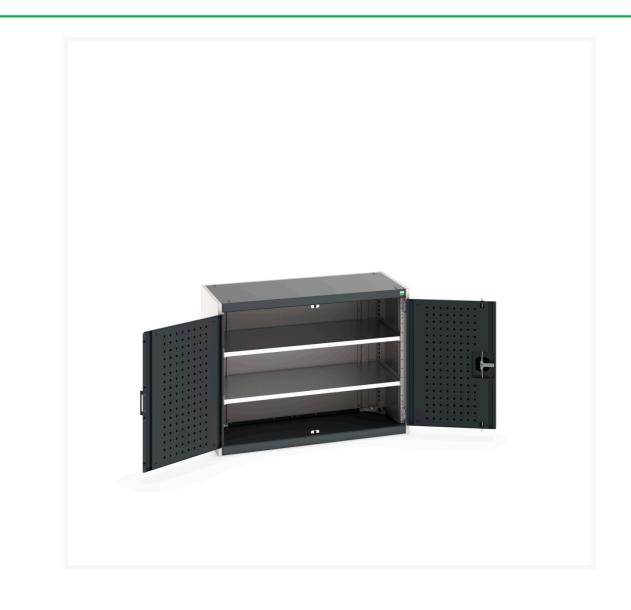

#### **Short Description**

cubio cupboard with perfo doors & 2 shelves WxDxH: 1050x525x800mm

### **Additional Information**

| Door type             | Perfo         |
|-----------------------|---------------|
| Shelf load capacity   | 100kg         |
| Width                 | 1050          |
| Depth                 | 525           |
| Height                | 800           |
| Customs tariff number | 94032080      |
| Product material      | Sheet steel   |
| Product surface       | Powder coated |