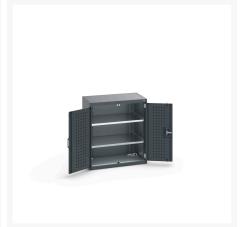

### **Short Description**

cubio cupboard with perfo doors & 2 shelves WxDxH: 800x525x900mm

### **Additional Information**

| Door type             | Perfo         |
|-----------------------|---------------|
| Shelf load capacity   | 100kg         |
| Width                 | 800           |
| Depth                 | 525           |
| Height                | 900           |
| Customs tariff number | 94032080      |
| Product material      | Sheet steel   |
| Product surface       | Powder coated |
| Product material      | Sheet steel   |

## **Product Options**

| Colour: | Anthracite grey / Anthracite grey |
|---------|-----------------------------------|
|         | Light grey / Anthracite grey      |
|         | Light grey / Gentian blue         |
|         | Light grey / Light grey           |
|         | Light grey / Crimson red          |