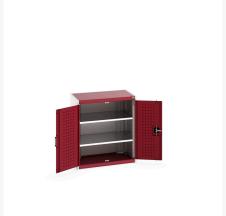

### **Short Description**

cubio cupboard with perfo doors & 2 shelves WxDxH: 800x525x900mm

### **Additional Information**

| Door type             | Perfo         |
|-----------------------|---------------|
| Shelf load capacity   | 100kg         |
| Width                 | 800           |
| Depth                 | 525           |
| Height                | 900           |
| Customs tariff number | 94032080      |
| Product material      | Sheet steel   |
| Product surface       | Powder coated |
| Product material      | Sheet steel   |

## **Product Options**

| Colour: | Anthracite grey / Anthracite grey |
|---------|-----------------------------------|
|         | Light grey / Anthracite grey      |
|         | Light grey / Gentian blue         |
|         | Light grey / Light grey           |
|         | Light grey / Crimson red          |