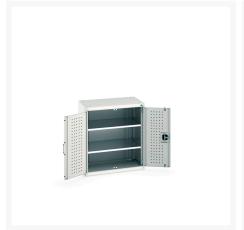

### **Short Description**

cubio cupboard with perfo doors & 2 shelves WxDxH: 800x525x900mm

### **Additional Information**

| Door type             | Perfo         |
|-----------------------|---------------|
| Shelf load capacity   | 100kg         |
| Width                 | 800           |
| Depth                 | 525           |
| Height                | 900           |
| Customs tariff number | 94032080      |
| Product material      | Sheet steel   |
| Product surface       | Powder coated |
| Product material      | Sheet steel   |

## **Product Options**

| Colour: | Anthracite grey / Anthracite grey |
|---------|-----------------------------------|
|         | Light grey / Anthracite grey      |
|         | Light grey / Gentian blue         |
|         | Light grey / Light grey           |
|         | Light grey / Crimson red          |