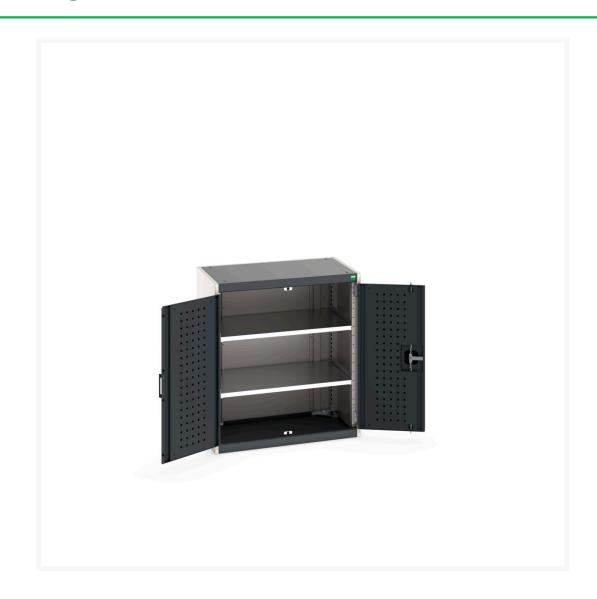

### **Short Description**

cubio cupboard with perfo doors & 2 shelves WxDxH: 800x525x900mm

### **Additional Information**

| Door type             | Perfo         |
|-----------------------|---------------|
| Shelf load capacity   | 100kg         |
| Width                 | 800           |
| Depth                 | 525           |
| Height                | 900           |
| Customs tariff number | 94032080      |
| Product material      | Sheet steel   |
| Product surface       | Powder coated |
| Product material      | Sheet steel   |