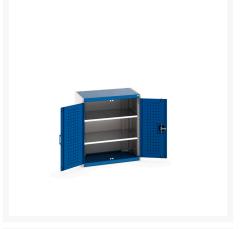

### **Short Description**

cubio cupboard with perfo doors & 2 shelves WxDxH: 800x525x900mm

### **Additional Information**

| Door type             | Perfo         |
|-----------------------|---------------|
| Shelf load capacity   | 100kg         |
| Width                 | 800           |
| Depth                 | 525           |
| Height                | 900           |
| Customs tariff number | 94032080      |
| Product material      | Sheet steel   |
| Product surface       | Powder coated |
| Product material      | Sheet steel   |

## **Product Options**

| Colour: | Anthracite grey / Anthracite grey |
|---------|-----------------------------------|
|         | Light grey / Anthracite grey      |
|         | Light grey / Gentian blue         |
|         | Light grey / Light grey           |
|         | Light grey / Crimson red          |