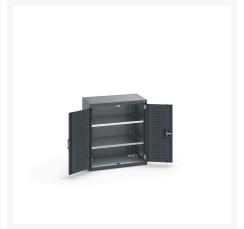

### **Short Description**

cubio cupboard with perfo doors & 2 shelves WxDxH: 800x525x900mm

### **Additional Information**

| Door type             | Perfo         |
|-----------------------|---------------|
| Shelf load capacity   | 100kg         |
| Width                 | 800           |
| Depth                 | 525           |
| Height                | 900           |
| Customs tariff number | 94032080      |
| Product material      | Sheet steel   |
| Product surface       | Powder coated |

## **Product Options**

| Colour: | Anthracite grey / Anthracite grey |
|---------|-----------------------------------|
|         | Light grey / Anthracite grey      |
|         | Light grey / Gentian blue         |
|         | Light grey / Light grey           |
|         | Light grey / Crimson red          |