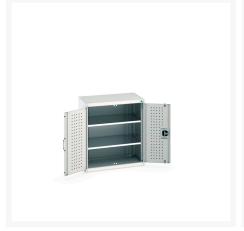

### **Short Description**

cubio cupboard with perfo doors & 2 shelves WxDxH: 800x525x900mm

### **Additional Information**

| Door type             | Perfo         |
|-----------------------|---------------|
| Shelf load capacity   | 100kg         |
| Width                 | 800           |
| Depth                 | 525           |
| Height                | 900           |
| Customs tariff number | 94032080      |
| Product material      | Sheet steel   |
| Product surface       | Powder coated |

## **Product Options**

| Colour: | Anthracite grey / Anthracite grey |
|---------|-----------------------------------|
|         | Light grey / Anthracite grey      |
|         | Light grey / Gentian blue         |
|         | Light grey / Light grey           |
|         | Light grey / Crimson red          |