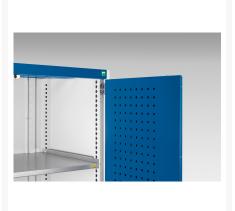

### **Short Description**

cubio cupboard with perfo doors & 2 shelves WxDxH: 800x525x900mm

### **Additional Information**

| Door type             | Perfo         |
|-----------------------|---------------|
| Shelf load capacity   | 100kg         |
| Width                 | 800           |
| Depth                 | 525           |
| Height                | 900           |
| Customs tariff number | 94032080      |
| Product material      | Sheet steel   |
| Product surface       | Powder coated |