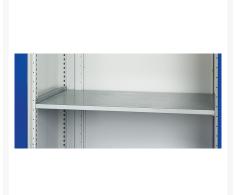

### **Short Description**

cubio cupboard with perfo doors & 2 shelves WxDxH: 800x525x900mm

### **Additional Information**

| Door type             | Perfo         |
|-----------------------|---------------|
| Shelf load capacity   | 100kg         |
| Width                 | 800           |
| Depth                 | 525           |
| Height                | 900           |
| Customs tariff number | 94032080      |
| Product material      | Sheet steel   |
| Product surface       | Powder coated |