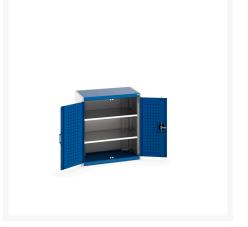

### **Short Description**

cubio cupboard with perfo doors & 2 shelves WxDxH: 800x525x900mm

### **Additional Information**

| Door type             | Perfo         |
|-----------------------|---------------|
| Shelf load capacity   | 100kg         |
| Width                 | 800           |
| Depth                 | 525           |
| Height                | 900           |
| Customs tariff number | 94032080      |
| Product material      | Sheet steel   |
| Product surface       | Powder coated |

## **Product Options**

| Colour: | Anthracite grey / Anthracite grey |
|---------|-----------------------------------|
|         | Light grey / Anthracite grey      |
|         | Light grey / Gentian blue         |
|         | Light grey / Light grey           |
|         | Light grey / Crimson red          |