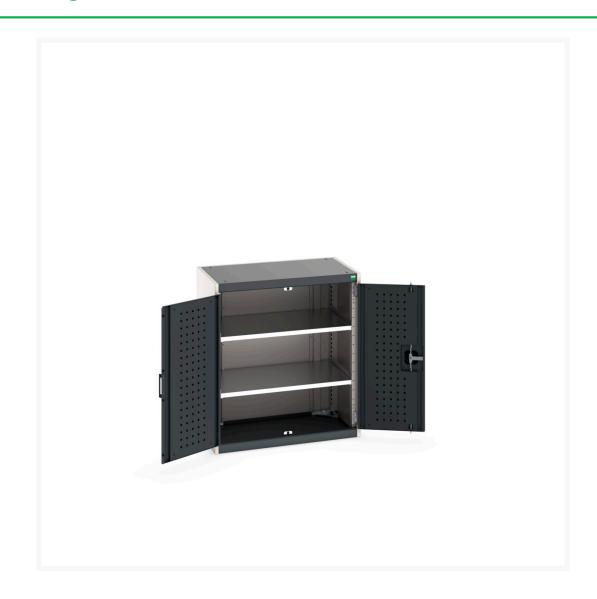

### **Short Description**

cubio cupboard with perfo doors & 2 shelves WxDxH: 800x525x900mm

### **Additional Information**

| Door type             | Perfo         |
|-----------------------|---------------|
| Shelf load capacity   | 100kg         |
| Width                 | 800           |
| Depth                 | 525           |
| Height                | 900           |
| Customs tariff number | 94032080      |
| Product material      | Sheet steel   |
| Product surface       | Powder coated |