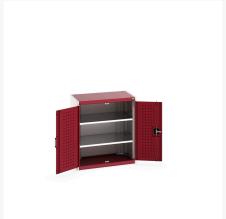

### **Short Description**

cubio cupboard with perfo doors & 2 shelves WxDxH: 800x525x900mm

### **Additional Information**

| Door type             | Perfo         |
|-----------------------|---------------|
| Shelf load capacity   | 100kg         |
| Width                 | 800           |
| Depth                 | 525           |
| Height                | 900           |
| Customs tariff number | 94032080      |
| Product material      | Sheet steel   |
| Product surface       | Powder coated |

## **Product Options**

| Colour: | Anthracite grey / Anthracite grey |
|---------|-----------------------------------|
|         | Light grey / Anthracite grey      |
|         | Light grey / Gentian blue         |
|         | Light grey / Light grey           |
|         | Light grey / Crimson red          |