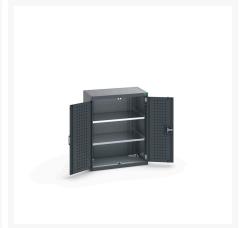

### **Short Description**

cubio cupboard with perfo doors & 2 shelves WxDxH: 800x525x1000mm

### **Additional Information**

| Door type             | Perfo         |
|-----------------------|---------------|
| Shelf load capacity   | 100kg         |
| Width                 | 800           |
| Depth                 | 525           |
| Height                | 1000          |
| Customs tariff number | 94032080      |
| Product material      | Sheet steel   |
| Product surface       | Powder coated |
|                       |               |

## **Product Options**

| Colour: | Anthracite grey / Anthracite grey |
|---------|-----------------------------------|
|         | Light grey / Anthracite grey      |
|         | Light grey / Gentian blue         |
|         | Light grey / Light grey           |
|         | Light grey / Crimson red          |