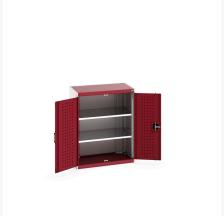

### **Short Description**

cubio cupboard with perfo doors & 2 shelves WxDxH: 800x525x1000mm

### **Additional Information**

| Door type             | Perfo         |
|-----------------------|---------------|
| Shelf load capacity   | 100kg         |
| Width                 | 800           |
| Depth                 | 525           |
| Height                | 1000          |
| Customs tariff number | 94032080      |
| Product material      | Sheet steel   |
| Product surface       | Powder coated |
|                       |               |

## **Product Options**

| Colour: | Anthracite grey / Anthracite grey |
|---------|-----------------------------------|
|         | Light grey / Anthracite grey      |
|         | Light grey / Gentian blue         |
|         | Light grey / Light grey           |
|         | Light grey / Crimson red          |