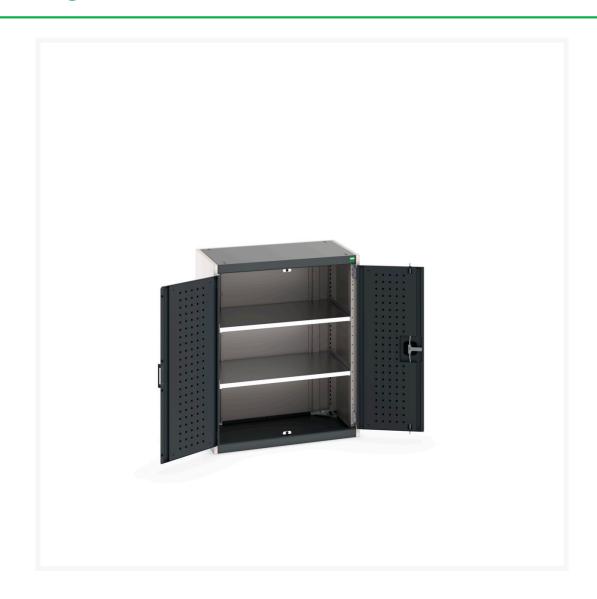

### **Short Description**

cubio cupboard with perfo doors & 2 shelves WxDxH: 800x525x1000mm

### **Additional Information**

| Door type             | Perfo         |
|-----------------------|---------------|
| Shelf load capacity   | 100kg         |
| Width                 | 800           |
| Depth                 | 525           |
| Height                | 1000          |
| Customs tariff number | 94032080      |
| Product material      | Sheet steel   |
| Product surface       | Powder coated |
|                       |               |