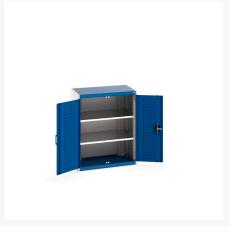

### **Short Description**

cubio cupboard with perfo doors & 2 shelves WxDxH: 800x525x1000mm

### **Additional Information**

| Door type             | Perfo         |
|-----------------------|---------------|
| Shelf load capacity   | 100kg         |
| Width                 | 800           |
| Depth                 | 525           |
| Height                | 1000          |
| Customs tariff number | 94032080      |
| Product material      | Sheet steel   |
| Product surface       | Powder coated |
|                       |               |