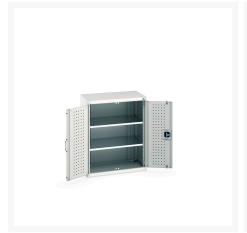

### **Short Description**

cubio cupboard with perfo doors & 2 shelves WxDxH: 800x525x1000mm

### **Additional Information**

| Door type             | Perfo         |
|-----------------------|---------------|
| Shelf load capacity   | 100kg         |
| Width                 | 800           |
| Depth                 | 525           |
| Height                | 1000          |
| Customs tariff number | 94032080      |
| Product material      | Sheet steel   |
| Product surface       | Powder coated |
|                       |               |